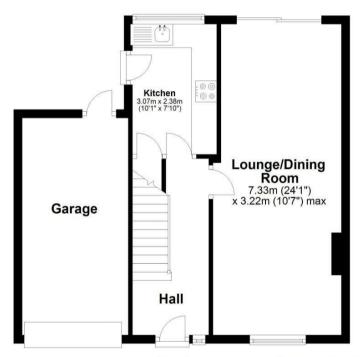

**Offers Over** £260,000

Ground Floor

Approx. 51.6 sq. metres (555.7 sq. feet)

First Floor
Approx. 36.1 sq. metres (388.2 sq. feet)

Total area: approx. 87.7 sq. metres (943.9 sq. feet)

All efforts have been made to ensure that the measurements on thsi floorplan are accurate however these are for guidance purposes only.

Plan produced using PlanUp.

EPC Rating - D

Tenure - Freehold

Council Tax Band - C

Local Authority Coventry

We routinely refer clients to both our recommended Legal Firm and a panel of Financial Services Providers. It is your decision whether you choose to deal with these companies. In making that decision, you should know that we receive a referral fee