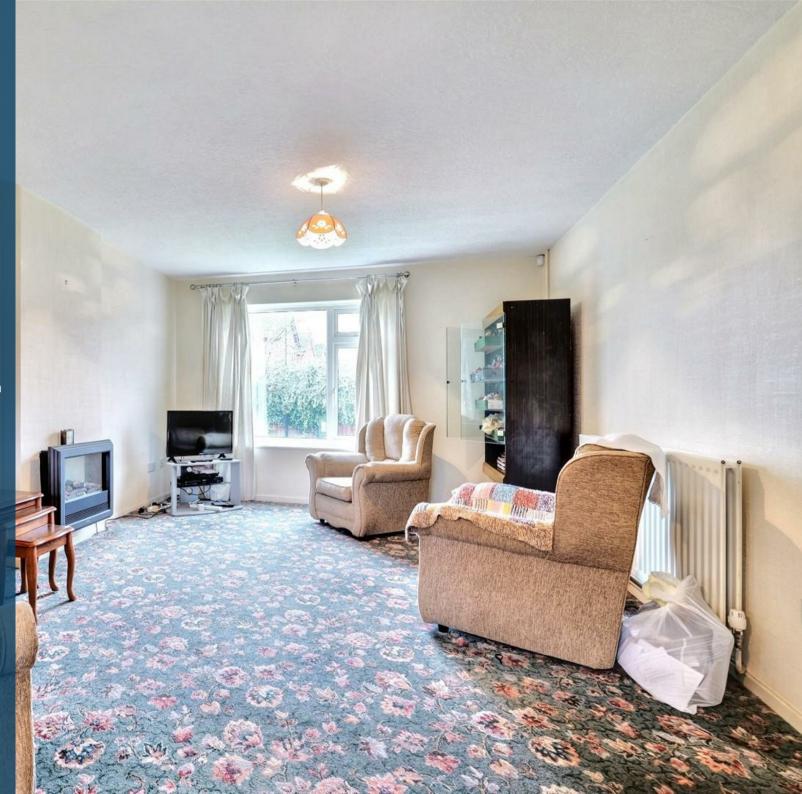

The ground floor accommodation on offer comprises an entrance hallway with stairs rising to the first floor, 24ft lounge/diner with sliding patio doors leading to the rear garden and a fitted kitchen featuring oven and gas hob. To the first floor are three bedrooms with the principal containing fitted wardrobes, a shower room and a separate W.C.