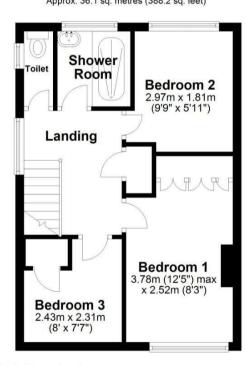

The ground floor accommodation on offer comprises an entrance hallway with stairs rising to the first floor, 24ft lounge/diner with sliding patio doors leading to the rear garden and a fitted kitchen featuring oven and gas hob. To the first floor are three bedrooms with the principal containing fitted wardrobes, a shower room and a separate W.C.

**Offers Over** £260,000

Ground Floor

Approx. 51.6 sq. metres (555.7 sq. feet)

First Floor
Approx. 36.1 sq. metres (388.2 sq. feet)

Total area: approx. 87.7 sq. metres (943.9 sq. feet)

All efforts have been made to ensure that the measurements on thsi floorplan are accurate however these are for guidance purposes only.

Plan produced using PlanUp.

EPC Rating - D

Tenure - Freehold

Council Tax Band - C

Local Authority Coventry

We routinely refer clients to both our recommended Legal Firm and a panel of Financial Services Providers. It is your decision whether you choose to deal with these companies. In making that decision, you should know that we receive a referral fee