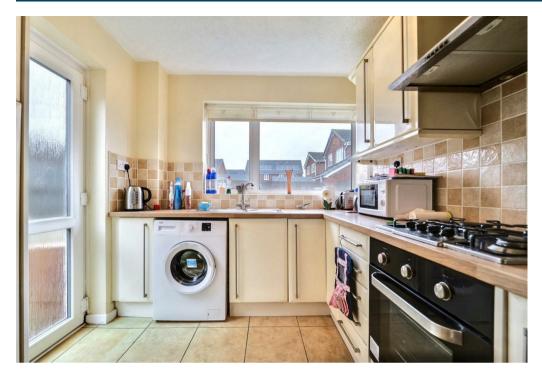

The ground floor accommodation on offer comprises an entrance hallway with stairs rising to the first floor, 24ft lounge/diner with sliding patio doors leading to the rear garden and a fitted kitchen featuring oven and gas hob. To the first floor are three bedrooms with the principal containing fitted wardrobes, a shower room and a separate W.C.