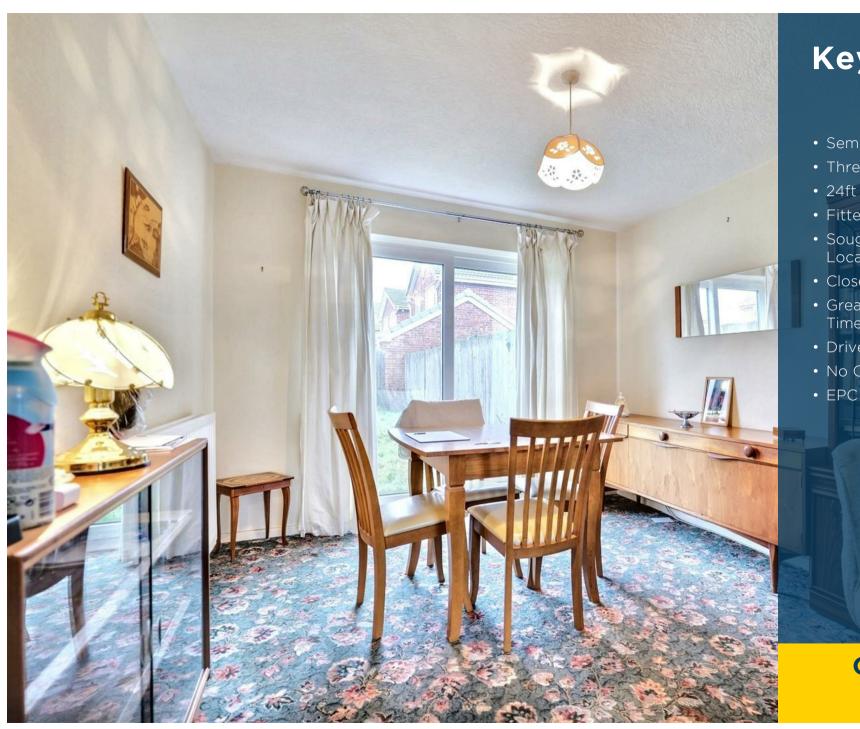

The ground floor accommodation on offer comprises an entrance hallway with stairs rising to the first floor, 24ft lounge/diner with sliding patio doors leading to the rear garden and a fitted kitchen featuring oven and gas hob. To the first floor are three bedrooms with the principal containing fitted wardrobes, a shower room and a separate W.C.