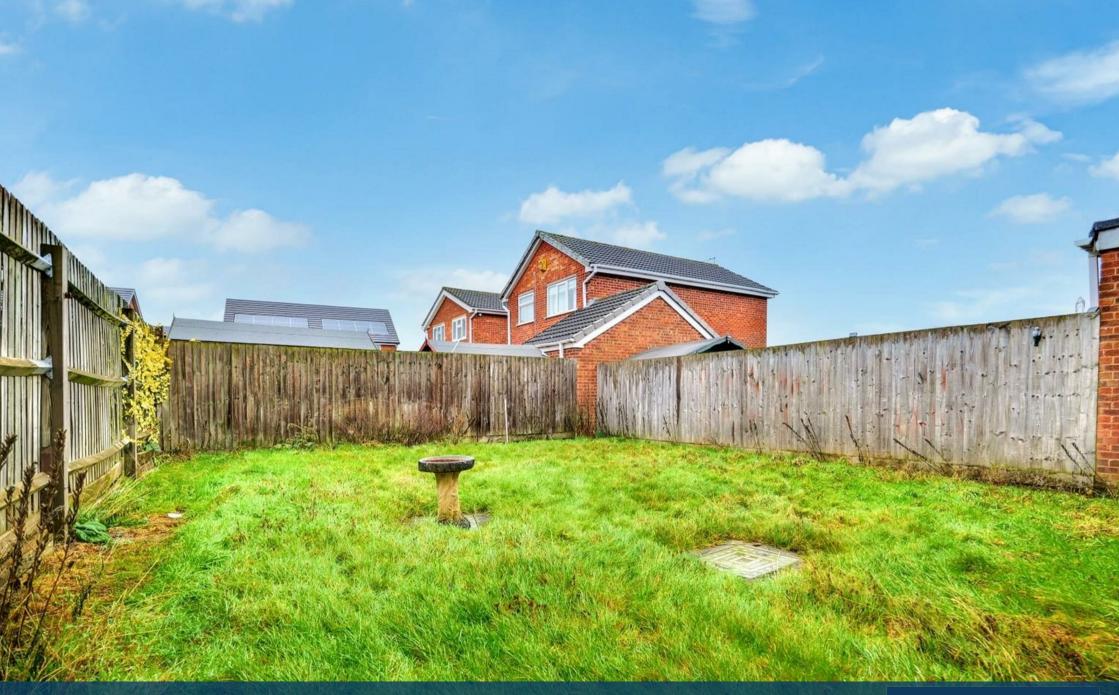

Externally the property boasts a spacious front garden, driveway for two vehicles, a sizeable lawned rear garden and garage.

Further benefits include gas central heating and double glazing throughout.

Loveitts highly recommend viewing this property to fully appreciate all there is to offer.