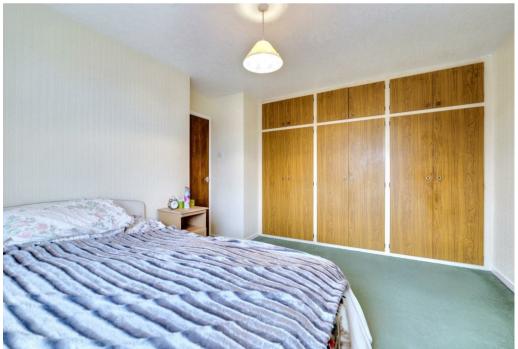

The ground floor accommodation on offer comprises an entrance hallway with stairs rising to the first floor, 24ft lounge/diner with sliding patio doors leading to the rear garden and a fitted kitchen featuring oven and gas hob. To the first floor are three bedrooms with the principal containing fitted wardrobes, a shower room and a separate W.C.