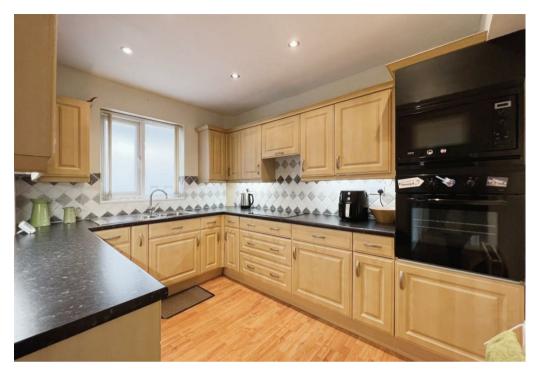

The accommodation on offer briefly comprises a welcoming lounge, fitted kitchen, family bathroom with bath and over shower and two bedrooms, including a spacious double bedroom with built-in wardrobes, providing ample storage space. There is also a single bedroom, perfect for guests or to be used as a home office.

## **Key Features**

- First Floor Apartment
- Two Bedrooms
- Well-appointed Fitted Kitchen
- Modern Bathroom
- Excellent Public Transport Links
- Highly Sought After Location
- Close to Local Amenities
- Less Than a 20 Minute Walk to Train Station
- Lease Length 102 Years Remaining
- Council Tax A