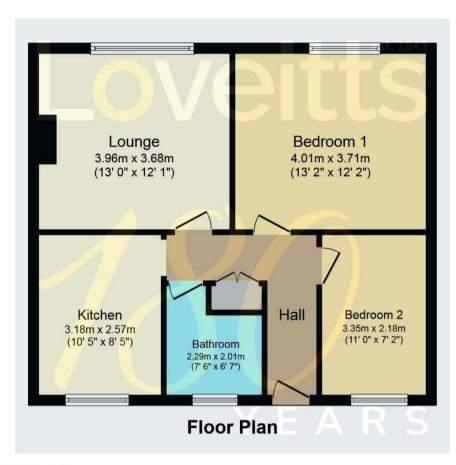

Further benefits include gas central heading and double glazing throughout. Call us now to arrange a viewing!

Total floor area 57.8 m<sup>2</sup> (622 sq.ft.) approx

This plan is for illustration purposes only and may not be representative of the property. Plan not to scale. Powered by PropertyBox