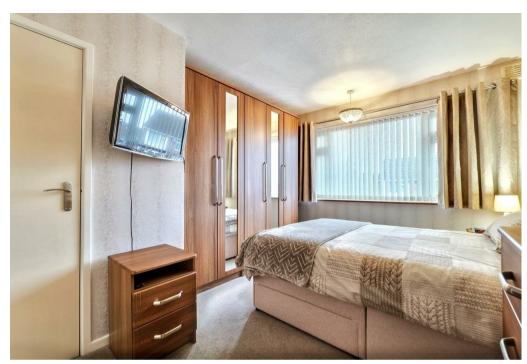

The ground floor accommodation on offer comprises entrance hallway with stairs rising the the first floor, an extended 21ft lounge/diner with french doors leading to the rear garden, separate lounge/sitting room, extended kitchen overlooking the rear garden and a ground floor W.C. To the first floor are two double bedrooms both containing fitted wardrobes, one single bedroom and a sizeable bathroom featuring bath and separate shower.