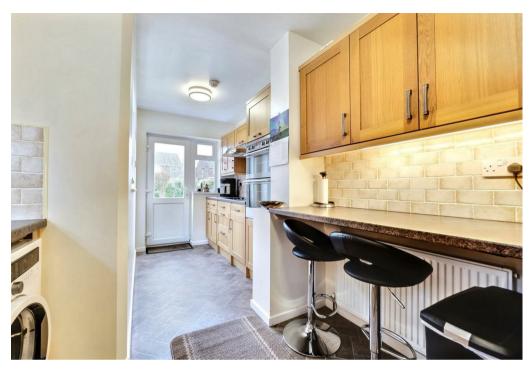

The ground floor accommodation on offer comprises entrance hallway with stairs rising the the first floor, an extended 21ft lounge/diner with french doors leading to the rear garden, separate lounge/sitting room, extended kitchen overlooking the rear garden and a ground floor W.C. To the first floor are two double bedrooms both containing fitted wardrobes, one single bedroom and a sizeable bathroom featuring bath and separate shower.