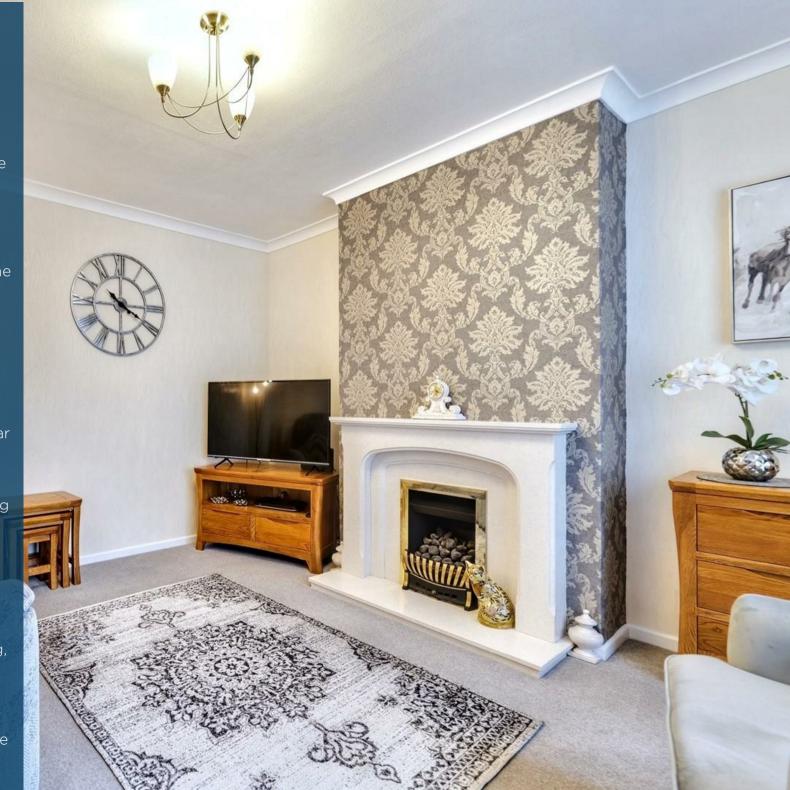

The ground floor accommodation on offer comprises entrance hallway with stairs rising the the first floor, an extended 21ft lounge/diner with french doors leading to the rear garden, separate lounge/sitting room, extended kitchen overlooking the rear garden and a ground floor W.C. To the first floor are two double bedrooms both containing fitted wardrobes, one single bedroom and a sizeable bathroom featuring bath and separate shower.