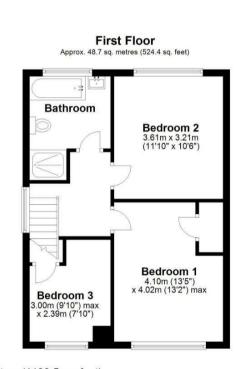

## **Ground Floor** Approx. 61.9 sq. metres (666.1 sq. feet) Kitchen 5.38m x 1.72m (17'8" x 5'8") Lounge/Diner 6.43m x 3.32m (21'1" x 10'11") WC Lounge 4.10m x 3.48m (13'5" x 11'5")

Total area: approx. 110.6 sq. metres (1190.5 sq. feet)

All efforts have been made to ensure that the measurements on this floorplan are accurate however these are for guidance purposes only.

Plan produced using PlanUp.

We routinely refer clients to both our recommended Legal Firm and a panel of Financial Services Providers. It is your decision whether you choose to deal with these companies. In making that decision, you should know that we receive a referral fee