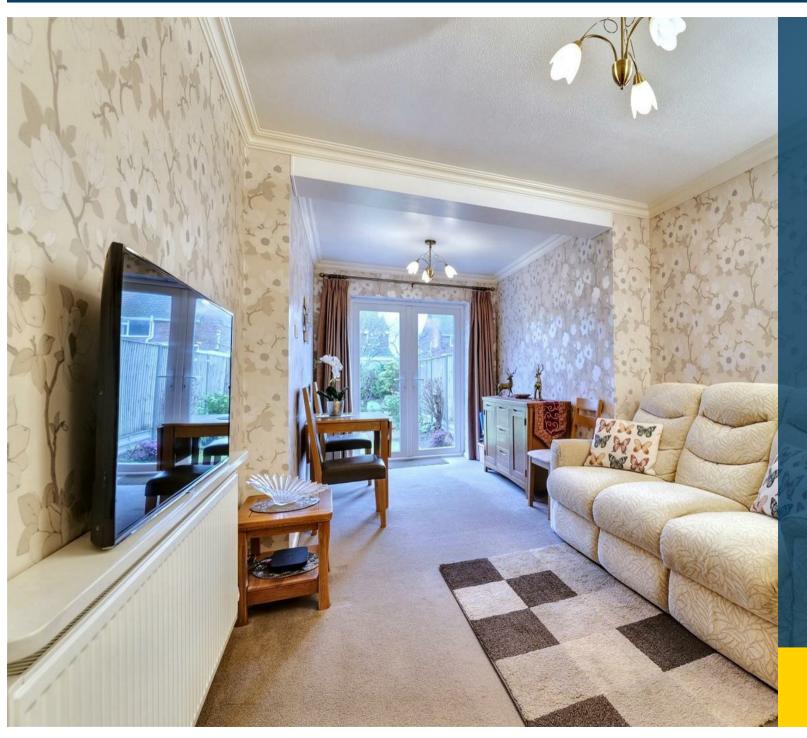

The ground floor accommodation on offer comprises entrance hallway with stairs rising the the first floor, an extended 21ft lounge/diner with french doors leading to the rear garden, separate lounge/sitting room, extended kitchen overlooking the rear garden and a ground floor W.C. To the first floor are two double bedrooms both containing fitted wardrobes, one single bedroom and a sizeable bathroom featuring bath and separate shower.