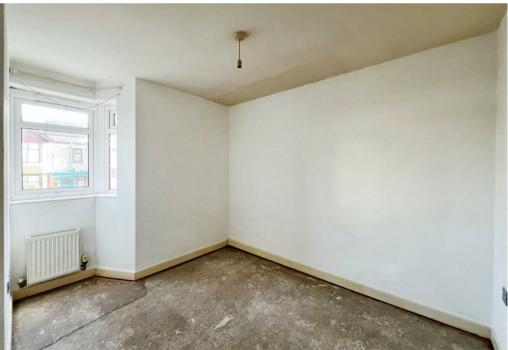

The accommodation on offer comprises a 17ft open plan lounge/kitchen/diner, sizeable bathroom and three bedrooms with the principle containing an ensuite shower room. Further benefits include gas central heating, intercom entrance and an allocated parking space.

## **Key Features**

- Three Bedrooms
- First Floor Apartment
- 977 Year Lease Remaining
- Open Plan Kitchen/Lounge/Diner
- Principle Bedroom with
  Ensuite
- Bathroom
- Allocated Parking Space
- No Onward Chain
- Popular Location
- EPC C