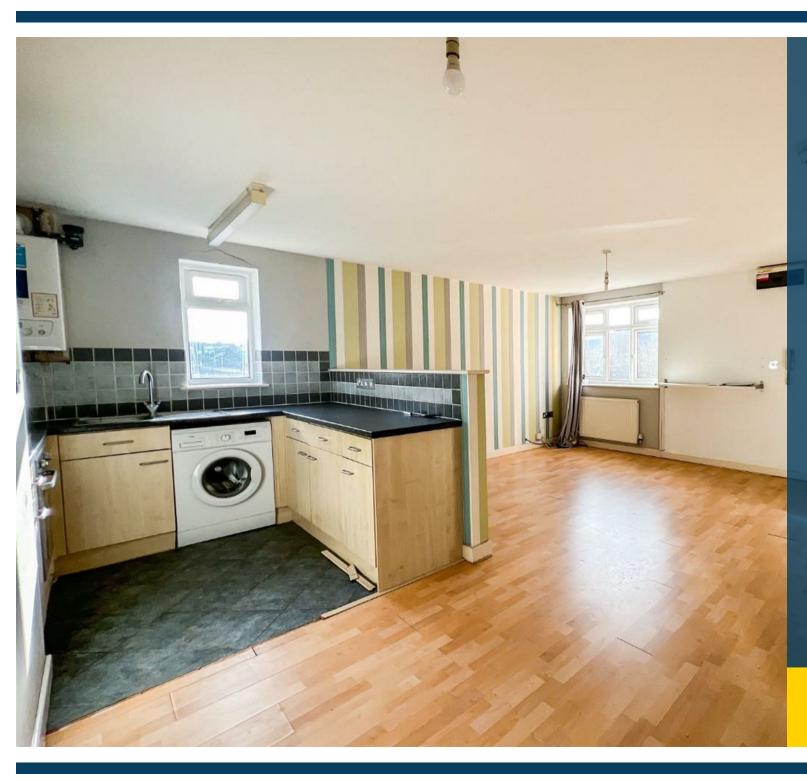

The accommodation on offer comprises a 17ft open plan lounge/kitchen/diner, sizeable bathroom and three bedrooms with the principle containing an ensuite shower room. Further benefits include gas central heating, intercom entrance and an allocated parking space.