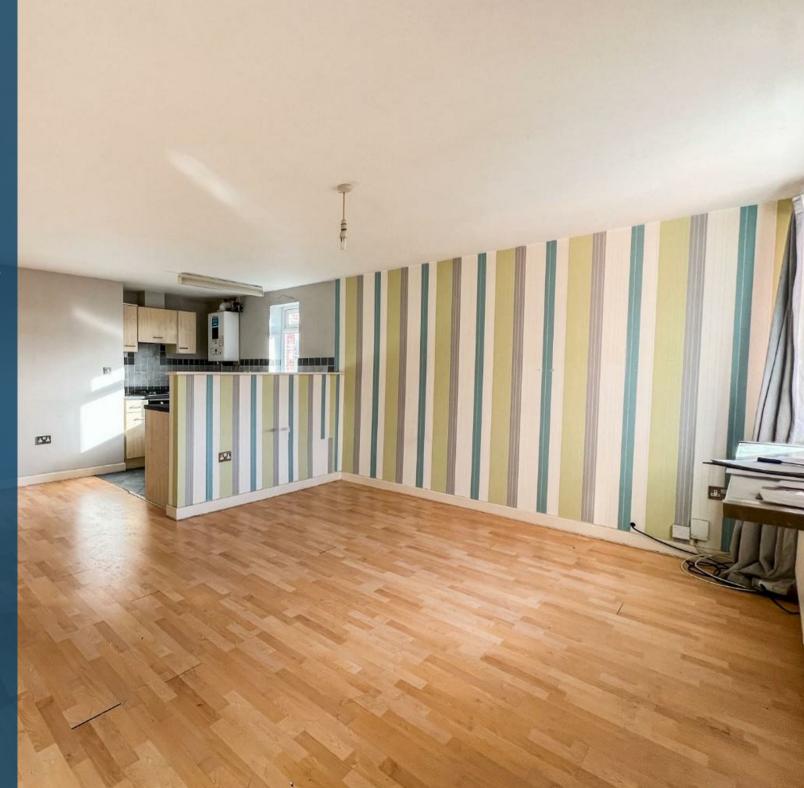

The accommodation on offer comprises a 17ft open plan lounge/kitchen/diner, sizeable bathroom and three bedrooms with the principle containing an ensuite shower room. Further benefits include gas central heating, intercom entrance and an allocated parking space.