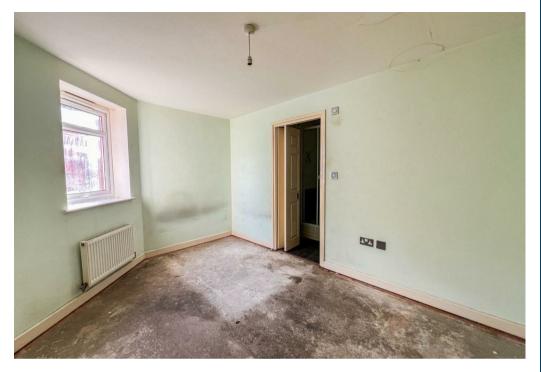

The accommodation on offer comprises a 17ft open plan lounge/kitchen/diner, sizeable bathroom and three bedrooms with the principle containing an ensuite shower room. Further benefits include gas central heating, intercom entrance and an allocated parking space.

## **Key Features**

- Three Bedrooms
- First Floor Apartment
- 977 Year Lease Remaining
- Open Plan Kitchen/Lounge/Diner
- Principle Bedroom with
  Ensuite
- Bathroom
- Allocated Parking Space
- No Onward Chain
- Popular Location
- EPC C