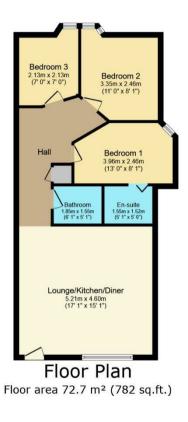

TOTAL: 72.7 m<sup>2</sup> (782 sq.ft.)

This floor plan is for illustrative purposes only. It is not drawn to scale. Any measurements, floor areas (including any total floor area), openings and orientations are approximate. No details are guaranteed, they cannot be relied upon for any purpose and do not form any part of any agreement. No liability is taken for any error, omission or misstatement. A party must rely upon its own inspection(s). Powered by www.Propertybox.io