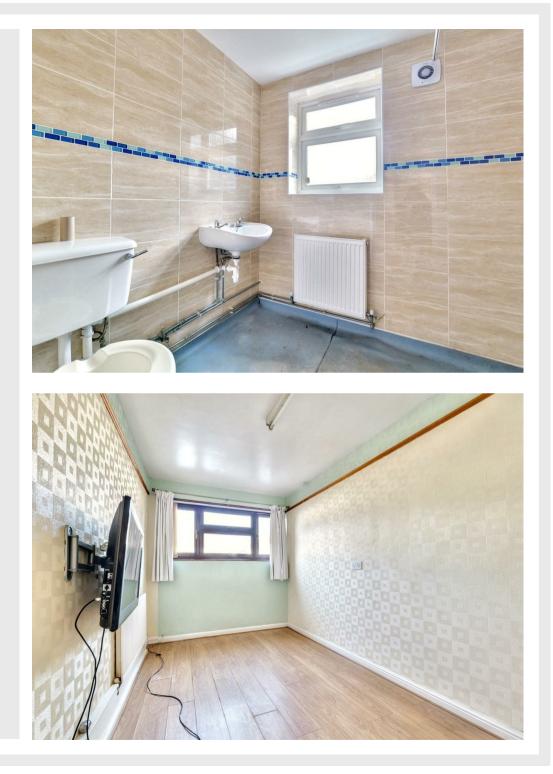

The ground floor accommodation comprises entrance hallway with stairs rising to the first floor, generous fitted kitchen, 23ft lounge with sliding patio doors leading to the rear garden, wet room, separate dining room, study/ground floor bedroom and lean to. To the first floor are four bedrooms two of which contain fitted wardrobes, a family bathroom and separate W.C. Located on the second floor is a further bedroom, dressing room area and a W.C.