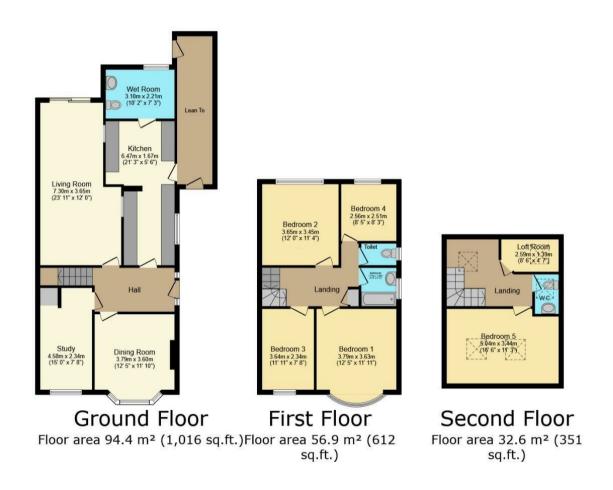

## Floorplan

## TOTAL: 183.9 m<sup>2</sup> (1,980 sq.ft.)

This floor plan is for illustrative purposes only. It is not drawn to scale. Any measurements, floor areas (including any total floor area), openings and orientations are approximate. No details are guaranteed, they cannot be relied upon for any purpose and do not form any part of any agreement. No liability is taken for any error, omission or misstatement. A party must rely upon its own inspection(s). Powered by www.Propertybox.io