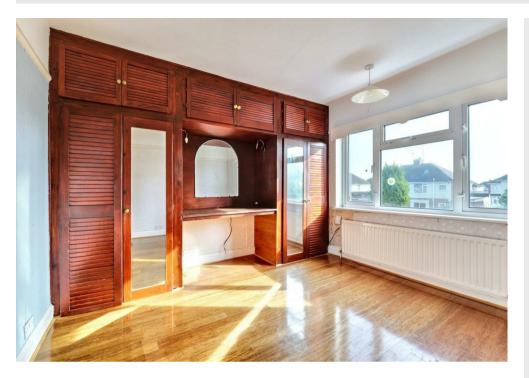

The ground floor accommodation comprises entrance hallway with stairs rising to the first floor, generous fitted kitchen, 23ft lounge with sliding patio doors leading to the rear garden, wet room, separate dining room, study/ground floor bedroom and lean to. To the first floor are four bedrooms two of which contain fitted wardrobes, a family bathroom and separate W.C. Located on the second floor is a further bedroom, dressing room area and a W.C.