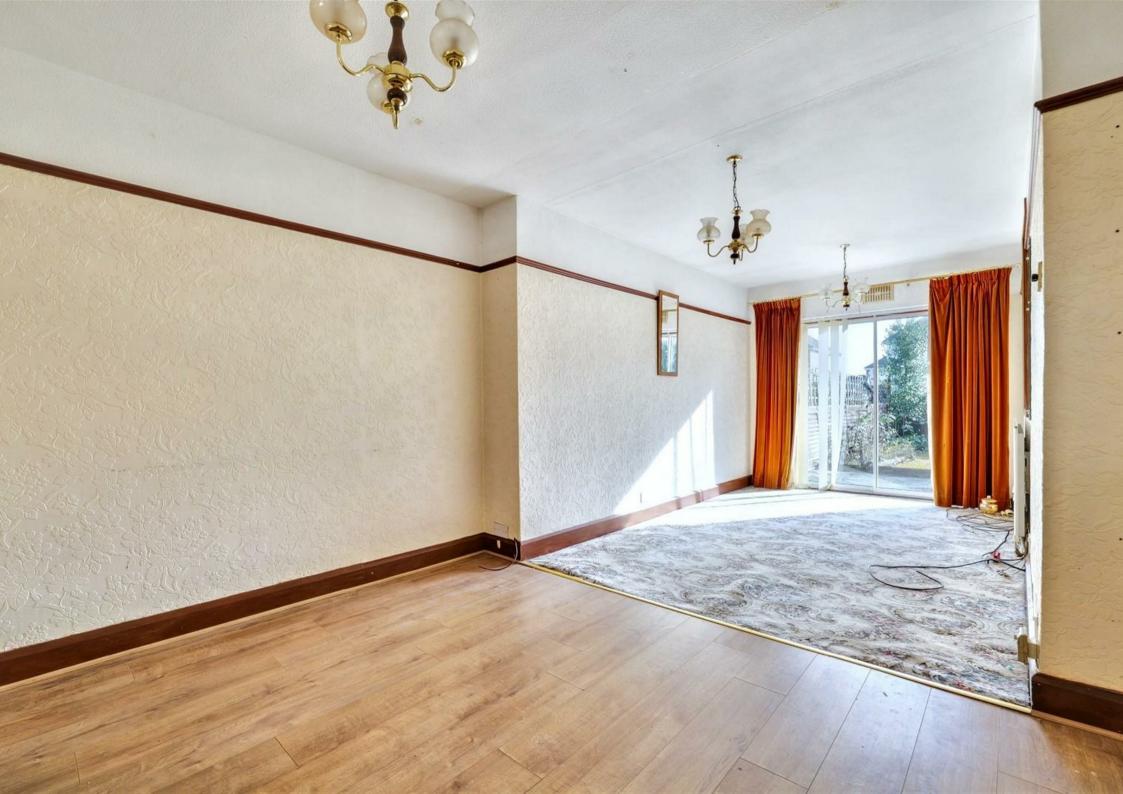

The ground floor accommodation comprises entrance hallway with stairs rising to the first floor, generous fitted kitchen, 23ft lounge with sliding patio doors leading to the rear garden, wet room, separate dining room, study/ground floor bedroom and lean to. To the first floor are four bedrooms two of which contain fitted wardrobes, a family bathroom and separate W.C. Located on the second floor is a further bedroom, dressing room area and a W.C.