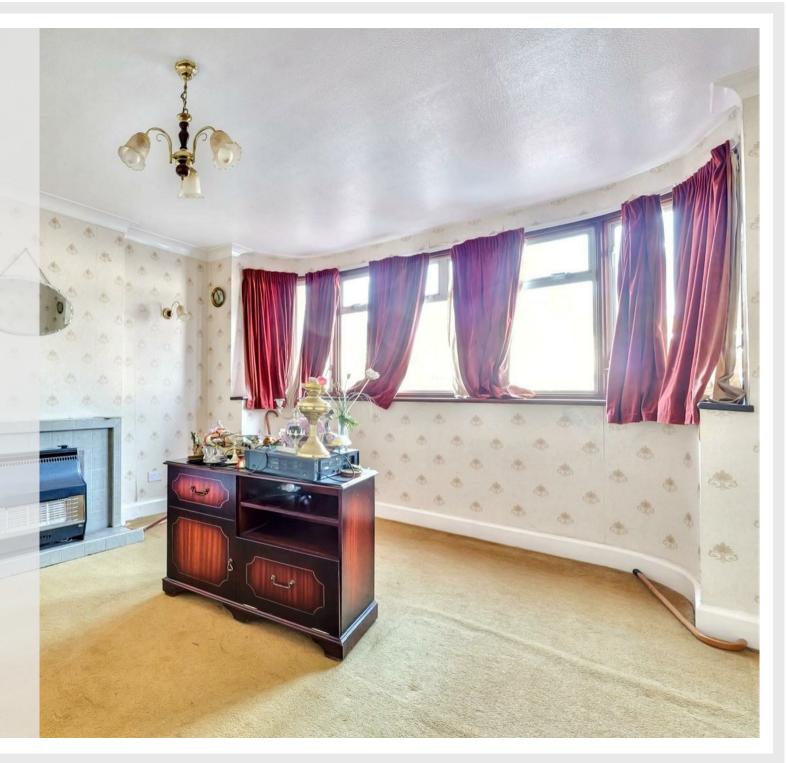

The ground floor accommodation comprises entrance hallway with stairs rising to the first floor, generous fitted kitchen, 23ft lounge with sliding patio doors leading to the rear garden, wet room, separate dining room, study/ground floor bedroom and lean to. To the first floor are four bedrooms two of which contain fitted wardrobes, a family bathroom and separate W.C. Located on the second floor is a further bedroom, dressing room area and a W.C.