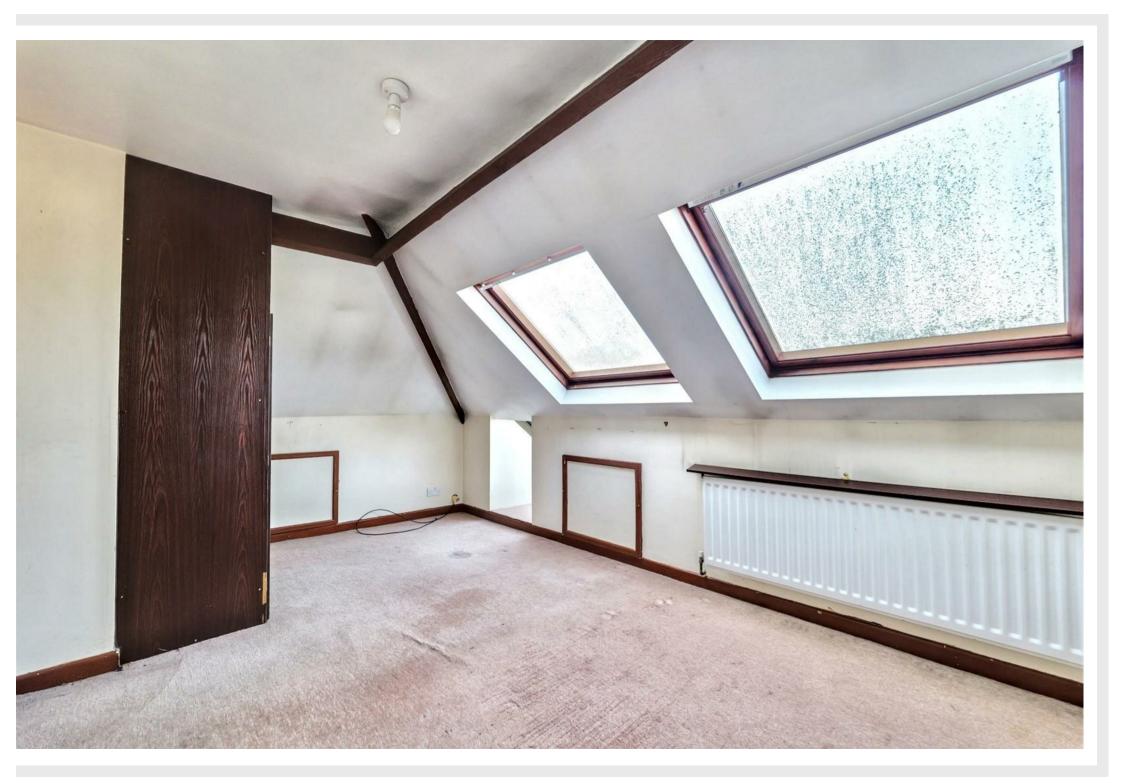

The ground floor accommodation comprises entrance hallway with stairs rising to the first floor, generous fitted kitchen, 23ft lounge with sliding patio doors leading to the rear garden, wet room, separate dining room, study/ground floor bedroom and lean to. To the first floor are four bedrooms two of which contain fitted wardrobes, a family bathroom and separate W.C. Located on the second floor is a further bedroom, dressing room area and a W.C.