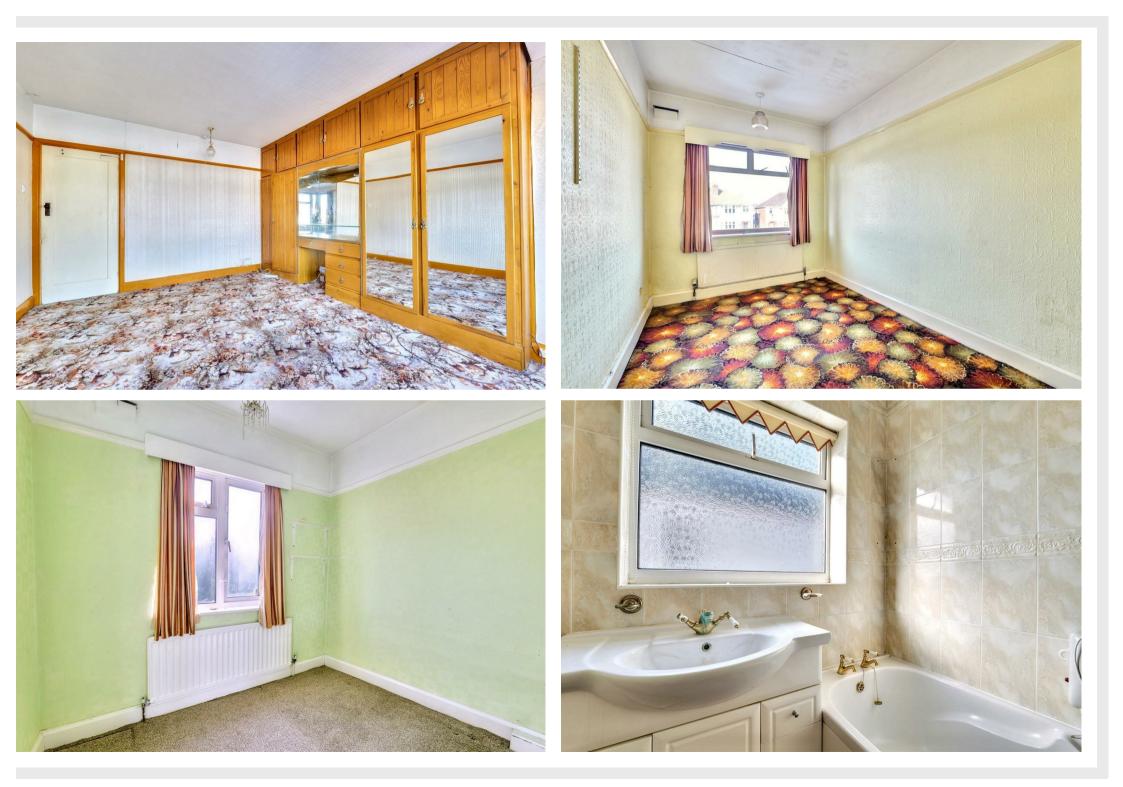

The ground floor accommodation comprises entrance hallway with stairs rising to the first floor, generous fitted kitchen, 23ft lounge with sliding patio doors leading to the rear garden, wet room, separate dining room, study/ground floor bedroom and lean to. To the first floor are four bedrooms two of which contain fitted wardrobes, a family bathroom and separate W.C. Located on the second floor is a further bedroom, dressing room area and a W.C.