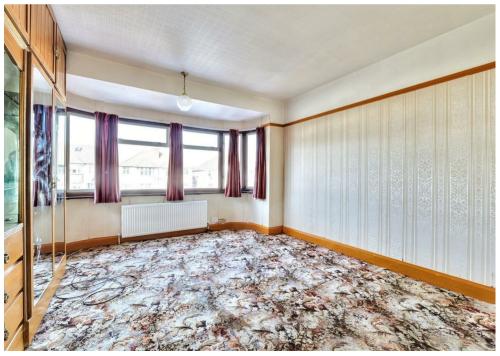

The ground floor accommodation comprises entrance hallway with stairs rising to the first floor, generous fitted kitchen, 23ft lounge with sliding patio doors leading to the rear garden, wet room, separate dining room, study/ground floor bedroom and lean to. To the first floor are four bedrooms two of which contain fitted wardrobes, a family bathroom and separate W.C. Located on the second floor is a further bedroom, dressing room area and a W.C.