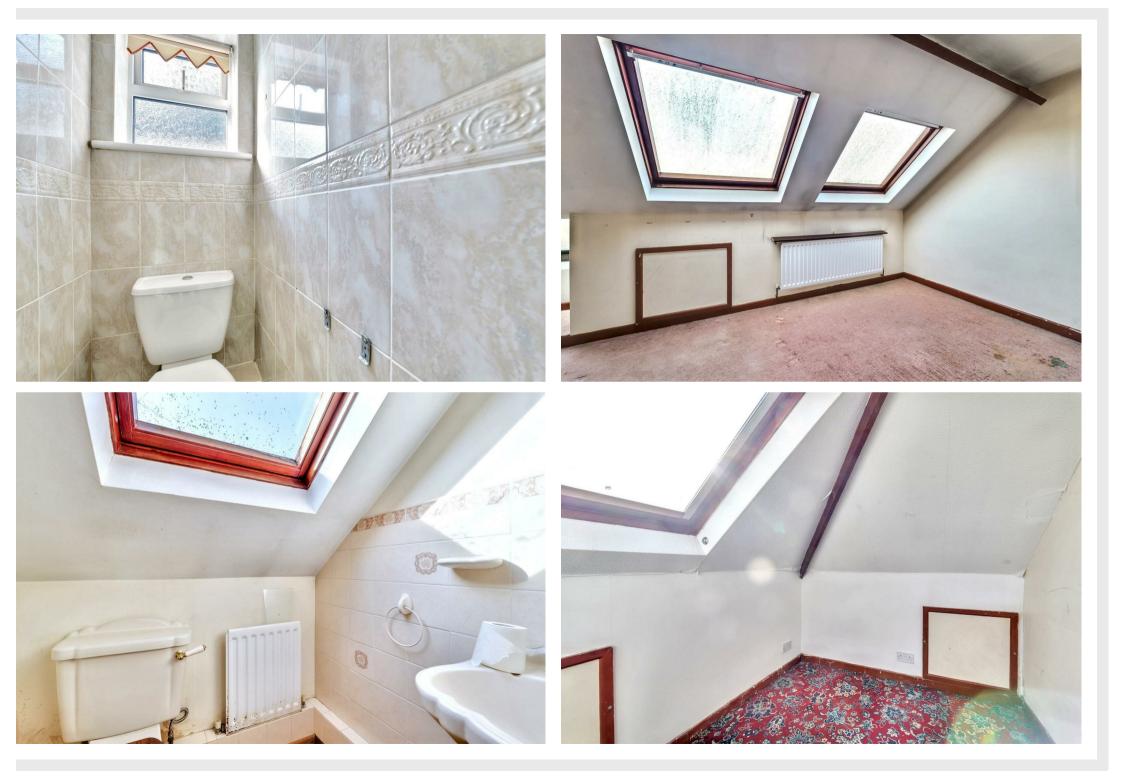

The ground floor accommodation comprises entrance hallway with stairs rising to the first floor, generous fitted kitchen, 23ft lounge with sliding patio doors leading to the rear garden, wet room, separate dining room, study/ground floor bedroom and lean to. To the first floor are four bedrooms two of which contain fitted wardrobes, a family bathroom and separate W.C. Located on the second floor is a further bedroom, dressing room area and a W.C.