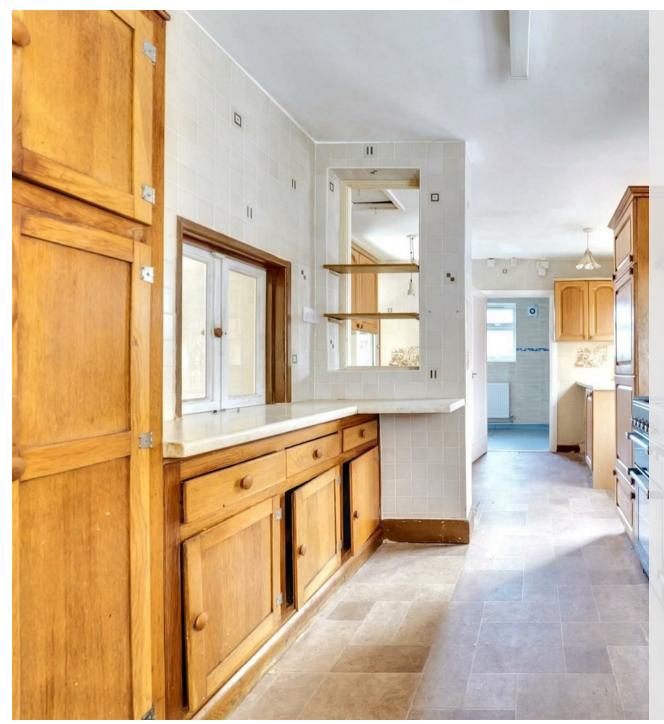

The ground floor accommodation comprises entrance hallway with stairs rising to the first floor, generous fitted kitchen, 23ft lounge with sliding patio doors leading to the rear garden, wet room, separate dining room, study/ground floor bedroom and lean to. To the first floor are four bedrooms two of which contain fitted wardrobes, a family bathroom and separate W.C. Located on the second floor is a further bedroom, dressing room area and a W.C.