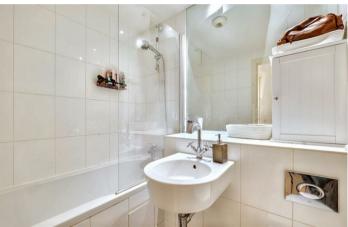

The accommodation on offer comprises an entrance hallway, a spacious open plan living/dining/kitchen with ample seating area and well appointed kitchen including fridge/freezer, washing machine, oven and electric hob, utility cupboard with a dishwasher and washer/dryer, one double bedroom with dual aspect windows, one single bedroom and bathroom featuring bath and over shower.