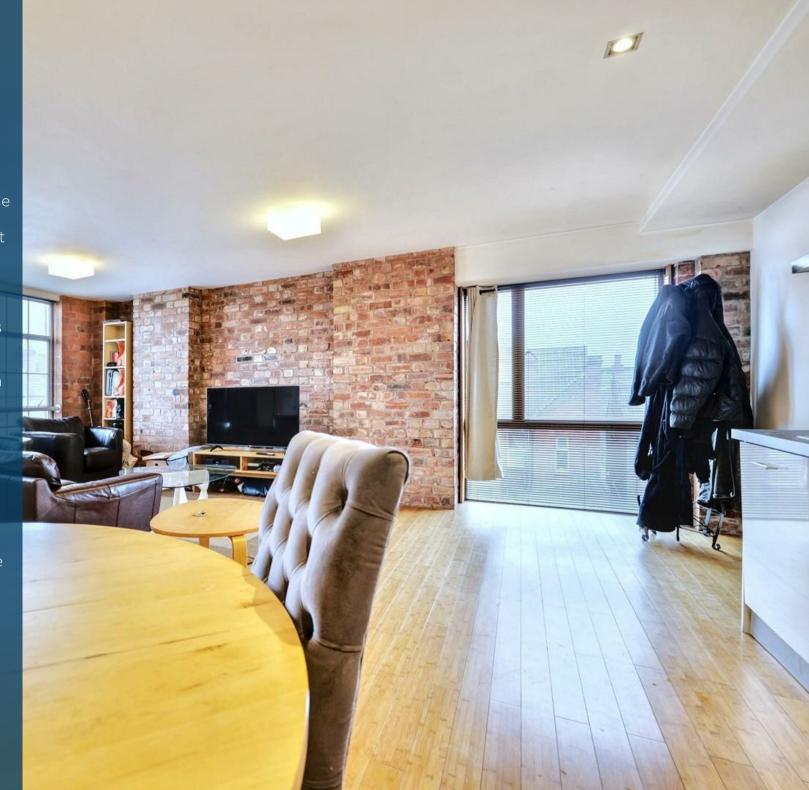

The accommodation on offer comprises an entrance hallway, a spacious open plan living/dining/kitchen with ample seating area and well appointed kitchen including fridge/freezer, washing machine, oven and electric hob, utility cupboard with a dishwasher and washer/dryer, one double bedroom with dual aspect windows, one single bedroom and bathroom featuring bath and over shower.