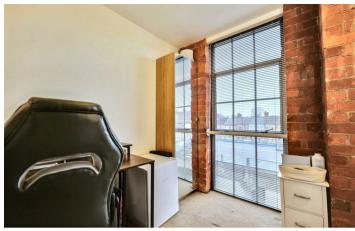

The accommodation on offer comprises an entrance hallway, a spacious open plan living/dining/kitchen with ample seating area and well appointed kitchen including fridge/freezer, washing machine, oven and electric hob, utility cupboard with a dishwasher and washer/dryer, one double bedroom with dual aspect windows, one single bedroom and bathroom featuring bath and over shower.

Further benefits includes gated access to the development and parking, double glazing throughout, intercom entrance, allocated parking space, bicycle racks and lift access.