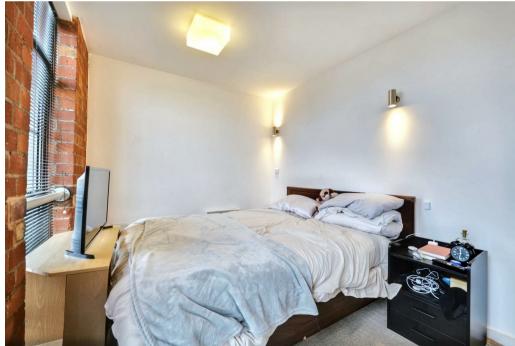

The accommodation on offer comprises an entrance hallway, a spacious open plan living/dining/kitchen with ample seating area and well appointed kitchen including fridge/freezer, washing machine, oven and electric hob, utility cupboard with a dishwasher and washer/dryer, one double bedroom with dual aspect windows, one single bedroom and bathroom featuring bath and over shower.