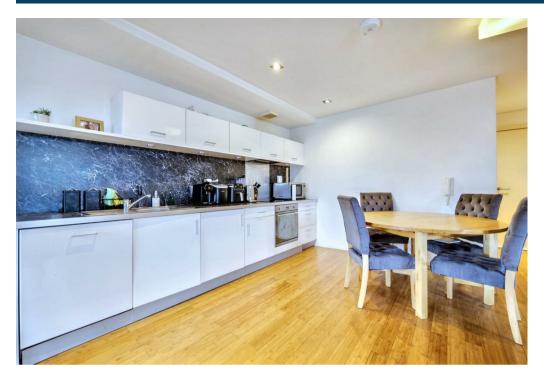

The accommodation on offer comprises an entrance hallway, a spacious open plan living/dining/kitchen with ample seating area and well appointed kitchen including fridge/freezer, washing machine, oven and electric hob, utility cupboard with a dishwasher and washer/dryer, one double bedroom with dual aspect windows, one single bedroom and bathroom featuring bath and over shower.