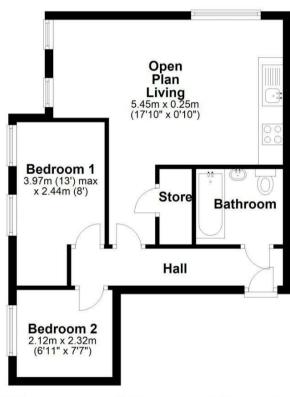

Offers Over £160,000

Ground Floor
Approx. 21.6 sq. metres (232.1 sq. feet)

Total area: approx. 21.6 sq. metres (232.1 sq. feet)

All efforts have been made to ensure that the measurements on this floorplan are accurate however these are for guidance purposes only.

Plan produced using PlanUp.

We routinely refer clients to both our recommended Legal Firm and a panel of Financial Services Providers. It is your decision whether you choose to deal with these companies. In making that decision, you should know that we receive a referral fee