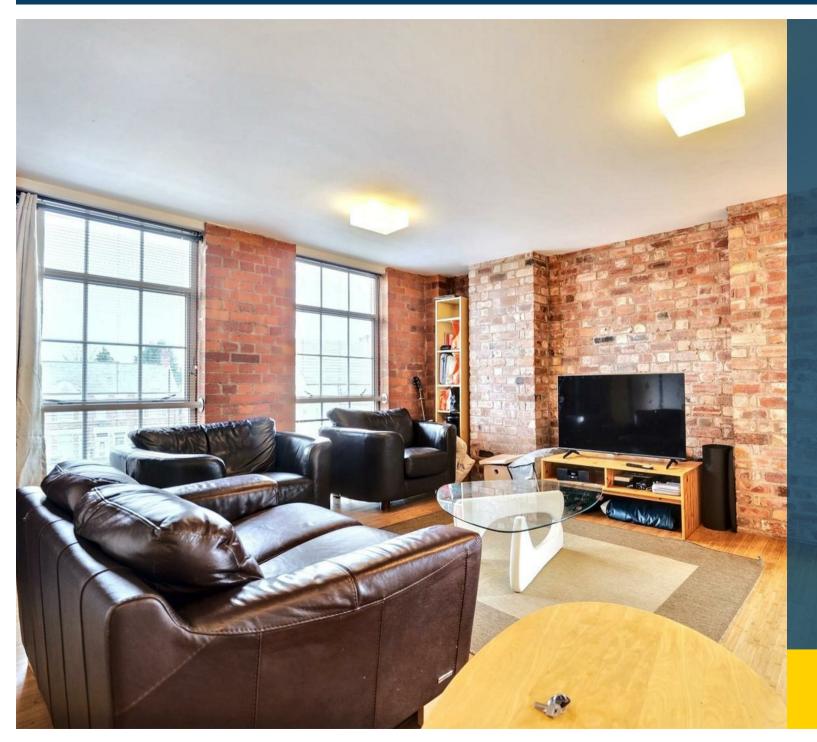

The accommodation on offer comprises an entrance hallway, a spacious open plan living/dining/kitchen with ample seating area and well appointed kitchen including fridge/freezer, washing machine, oven and electric hob, utility cupboard with a dishwasher and washer/dryer, one double bedroom with dual aspect windows, one single bedroom and bathroom featuring bath and over shower.