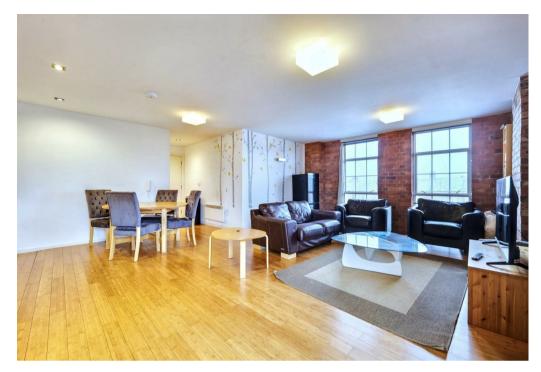

The accommodation on offer comprises an entrance hallway, a spacious open plan living/dining/kitchen with ample seating area and well appointed kitchen including fridge/freezer, washing machine, oven and electric hob, utility cupboard with a dishwasher and washer/dryer, one double bedroom with dual aspect windows, one single bedroom and bathroom featuring bath and over shower.

Further benefits includes gated access to the development and parking, double glazing throughout, intercom entrance, allocated parking space, bicycle racks and lift access.