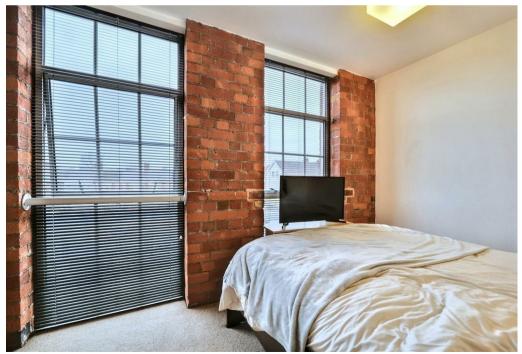

The accommodation on offer comprises an entrance hallway, a spacious open plan living/dining/kitchen with ample seating area and well appointed kitchen including fridge/freezer, washing machine, oven and electric hob, utility cupboard with a dishwasher and washer/dryer, one double bedroom with dual aspect windows, one single bedroom and bathroom featuring bath and over shower.