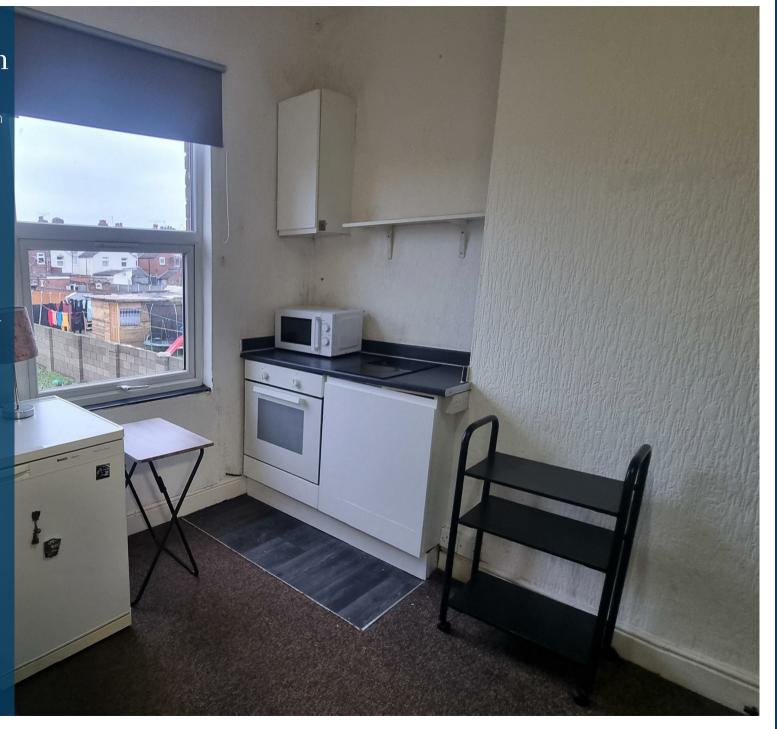

Holmsdale Road, Coventry, CV6 5BL

Loveitts

PART OF SHELDON BOSLEY KNIGHT

A furnished studio apartment located in the heart of Foleshill, Coventry. In brief this apartment comprises of; lounge kitchen and private ensuite with electric shower, basin and WC.

The apartment benefits from double glazing, utilities included, electric heating as well as a fridge freezer and microwave.

- \*\*MANDATORY £50 PAYABLE FOR ALL UTILITY BILLS\*\*
- \*\*DEPOSIT £630 AVAILABLE NOW\*\*
- \*\*Council Tax Band A\*\*