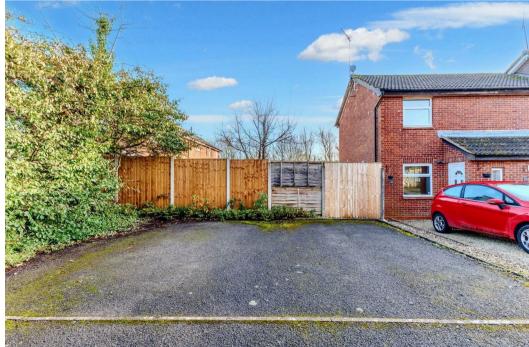

ven, space for fridge, space and plumbing for washing machine, tiled flooring, double glazed window to the rear elevation and a door off to:

## Conservatory

8'6" × 7'6"

Having a recently insulated roof, wall light, double glazed windows to the side and rear elevations and French doors giving access to the rear garden.

#### Bedroom One

11'4" x 8'8" min 11'4 in recess

Double glazed window to the front elevation and electric storage heater.

# Bathroom

6'3" × 5'8

Being fitted with a white suite comprising of bath having electric shower over, wash basin, low level W/C, fully tiled walls, electric chrome heated towel rail, tiled flooring and double glazed window to the rear elevation.

### Outside









There is off road allocated parking for one vehicle at the front.





















# Floorplan

**Ground Floor** 

Approx. 28.4 sq. metres (306.0 sq. feet)



# First Floor

Approx. 20.0 sq. metres (215.8 sq. feet)



Total area: approx. 48.5 sq. metres (521.8 sq. feet)