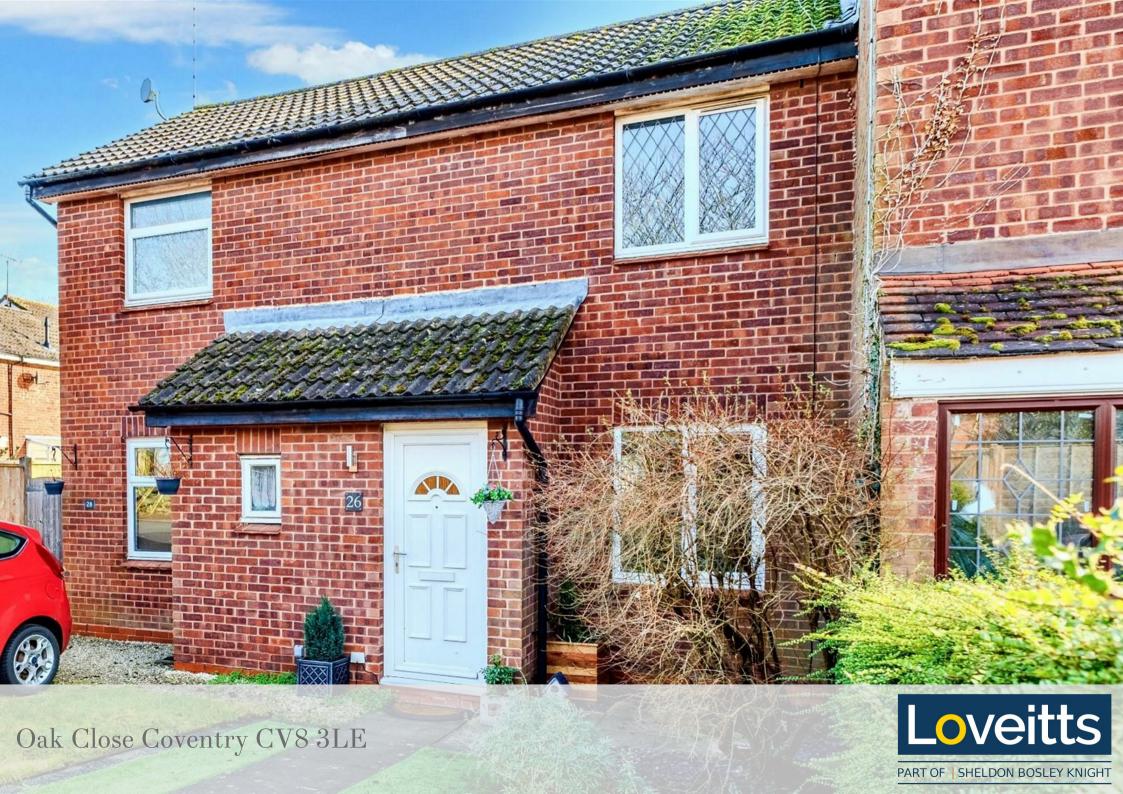

# The Property

We are pleased to welcome to the market this well presented one bedroom terraced property ideal for a first time buyer or investor, the property is positioned in the popular village of Baginton which offers fantastic amenities including a village hall, a village store, eateries and public houses. The property is conveniently located for easy access to motorway links, Coventry Train station, Coventry city Centre is approximately 3 miles away and Leamington Spa is around 7 miles away.

The property briefly comprises of a entrance porch that leads you into a good size lounge, kitchen and recently re-roofed conservatory making it a useable room all year round. The modern fitted kitchen is equipped with integrated oven, an induction hob and provides the space for a fridge/freezer. On the first floor you will find a very generously sized double bedroom and a bathroom room.

Outside there is allocated parking and the rear garden is fully enclosed with a artificial lawn, a patio area ideal for entertaining and garden shed with power and lighting.

Call us now to arrange your viewing.