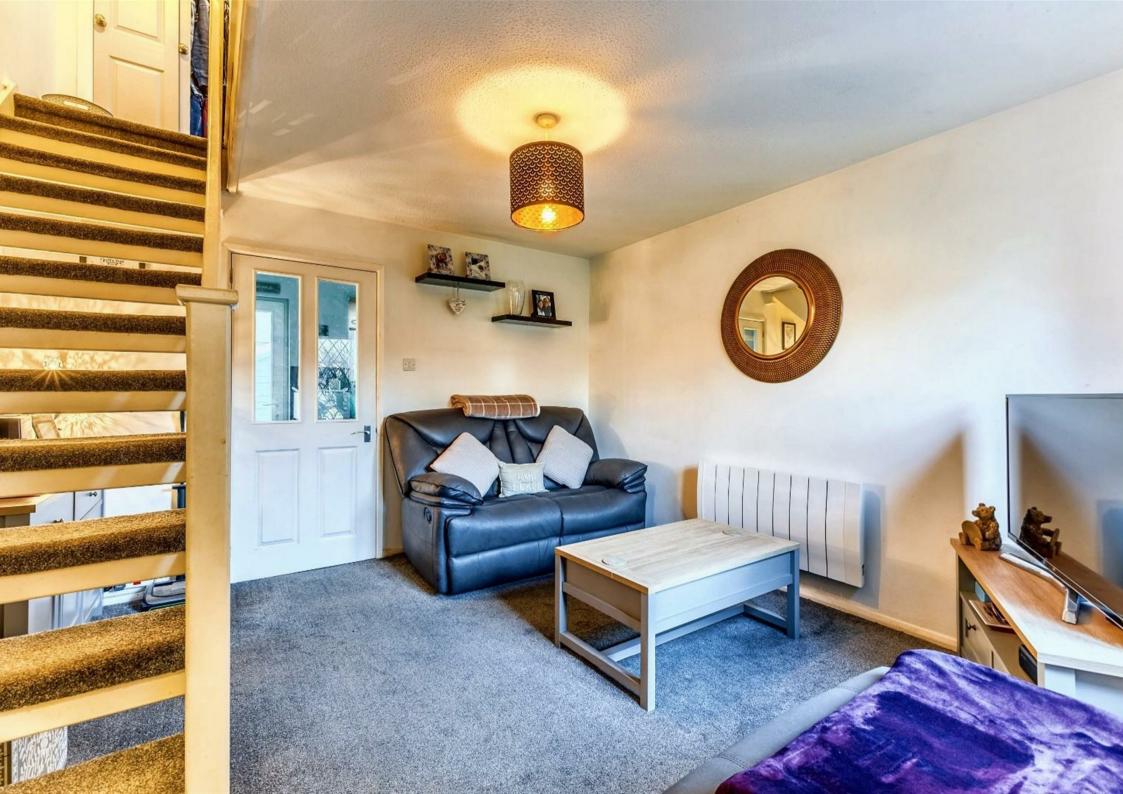

### Entrance Hall

Approached at the front via pathway to front entrance door opening into a entrance hallway then having an archway through to:

#### Lounge

12'3 max x 11'11

Having double glazed window to the front, electric storage heater, stairs rising to the first floor landing, and a door through to: