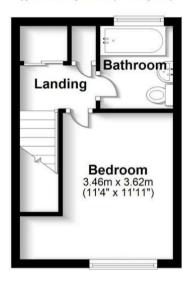

# First Floor

Approx. 20.0 sq. metres (215.8 sq. feet)

Total area: approx. 48.5 sq. metres (521.8 sq. feet)

#### Bedroom One

11'4" x 8'8" min 11'4 in recess

Double glazed window to the front elevation and electric storage heater.

# Bathroom

6'3" × 5'8

Being fitted with a white suite comprising of bath having electric shower over, wash basin, low level W/C, fully tiled walls, electric chrome heated towel rail, tiled flooring and double glazed window to the rear elevation.