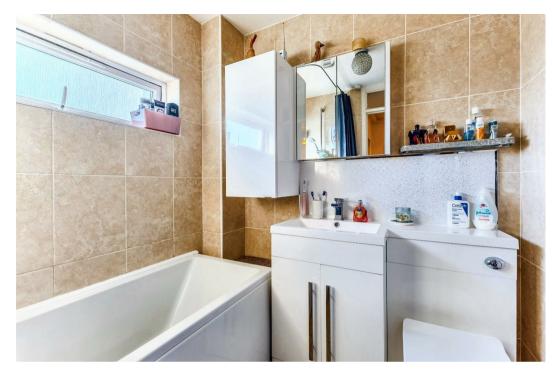

# Bathroom

6'3" × 5'8

Being fitted with a white suite comprising of bath having electric shower over, wash basin, low level W/C, fully tiled walls, electric chrome heated towel rail, tiled flooring and double glazed window to the rear elevation.