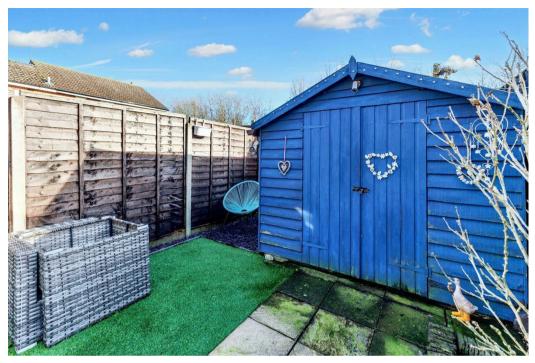

Outside there is allocated parking and the rear garden is fully enclosed with a artificial lawn, a patio area ideal for entertaining and garden shed with power and lighting.

Call us now to arrange your viewing.