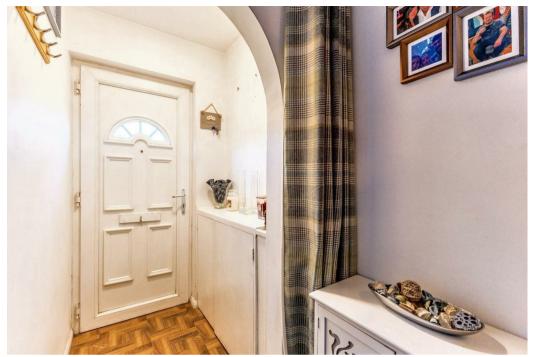

### Entrance Hall

Approached at the front via pathway to front entrance door opening into a entrance hallway then having an archway through to: