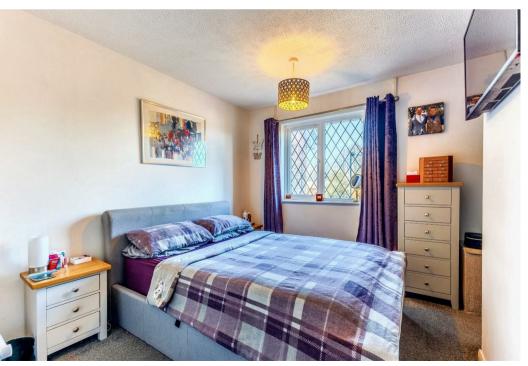

#### Bedroom One

11'4" x 8'8" min 11'4 in recess

Double glazed window to the front elevation and electric storage heater.