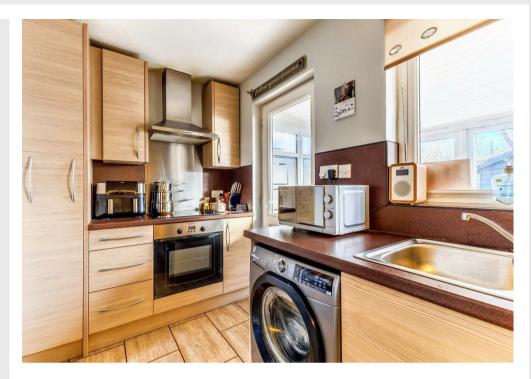

#### Kitchen

11'11" × 5'7"

Fitted with modern wall and base mounted units with roll top work surfaces over having inset stainless steel sink and drainer unit, electric hob with cooker hood over, electric oven, space for fridge, space and plumbing for washing machine, tiled flooring, double glazed window to the rear elevation and a door off to: