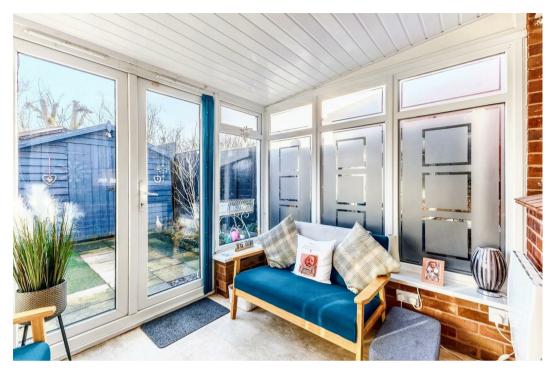

## Conservatory

8'6" × 7'6"

Having a recently insulated roof, wall light, double glazed windows to the side and rear elevations and French doors giving access to the rear garden.