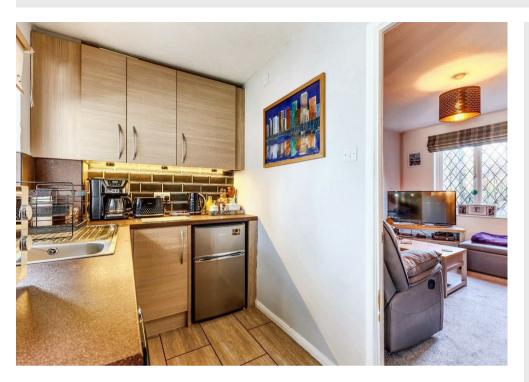

#### Kitchen

11'11" × 5'7"

Fitted with modern wall and base mounted units with roll top work surfaces over having inset stainless steel sink and drainer unit, electric hob with cooker hood over, electric oven, space for fridge, space and plumbing for washing machine, tiled flooring, double glazed window to the rear elevation and a door off to: