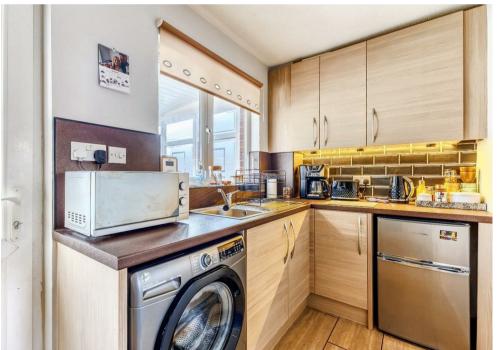

#### Kitchen

11'11" × 5'7"

Fitted with modern wall and base mounted units with roll top work surfaces over having inset stainless steel sink and drainer unit, electric hob with cooker hood over, electric oven, space for fridge, space and plumbing for washing machine, tiled flooring, double glazed window to the rear elevation and a door off to: