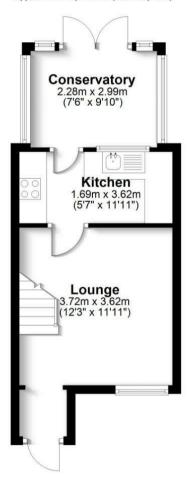

# Floorplan

**Ground Floor** 

Approx. 28.4 sq. metres (306.0 sq. feet)

#### Lounge

12'3 max x 11'11

Having double glazed window to the front, electric storage heater, stairs rising to the first floor landing, and a door through to:

#### Kitchen

11'11" × 5'7"

Fitted with modern wall and base mounted units with roll top work surfaces over having inset stainless steel sink and drainer unit, electric hob with cooker hood over, electric oven, space for fridge, space and plumbing for washing machine, tiled flooring, double glazed window to the rear elevation and a door off to:

## Conservatory

8'6" × 7'6"

Having a recently insulated roof, wall light, double glazed windows to the side and rear elevations and French doors giving access to the rear garden.