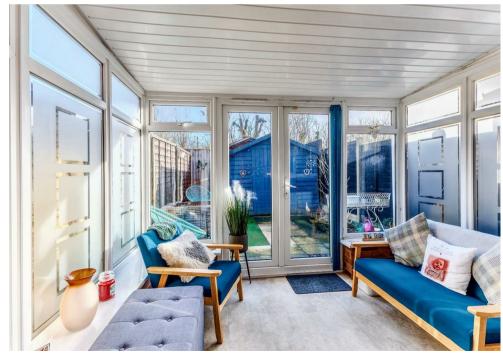

## Conservatory

8'6" × 7'6"

Having a recently insulated roof, wall light, double glazed windows to the side and rear elevations and French doors giving access to the rear garden.