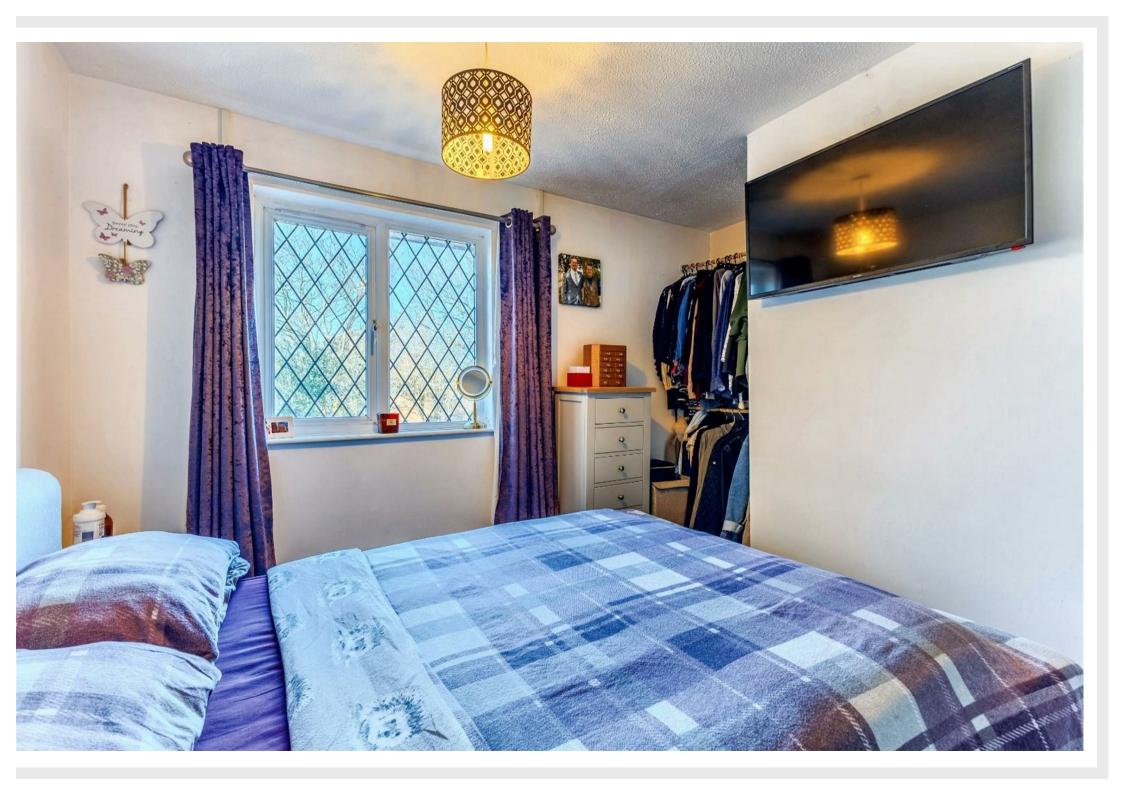

#### Bedroom One

11'4" x 8'8" min 11'4 in recess

Double glazed window to the front elevation and electric storage heater.