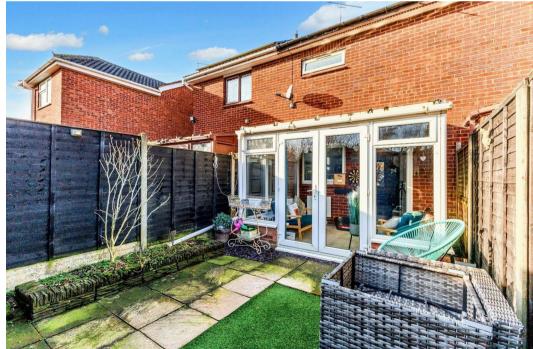

Outside there is allocated parking and the rear garden is fully enclosed with a artificial lawn, a patio area ideal for entertaining and garden shed with power and lighting.

Call us now to arrange your viewing.

### Outside

There is off road allocated parking for one vehicle at the front.