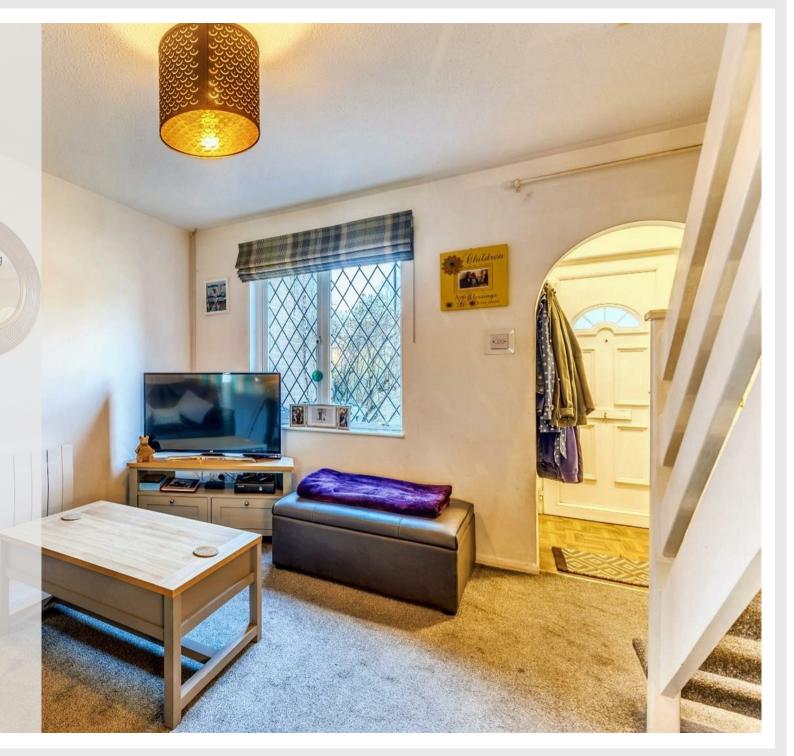

### Entrance Hall

Approached at the front via pathway to front entrance door opening into a entrance hallway then having an archway through to:

#### Lounge

12'3 max x 11'11

Having double glazed window to the front, electric storage heater, stairs rising to the first floor landing, and a door through to: