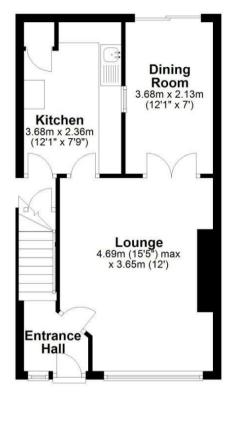

# Floorplan

Ground Floor Approx. 38.9 sq. metres (418.5 sq. feet)

First Floor Approx. 38.4 sq. metres (412.9 sq. feet)

All efforts have been made to ensure that the measurements on thsi floorplan are accurate however these are for guidance purposes only. Plan produced using PlanUp.

The ground floor accommodation on offer comprises entrance hallway with stairs rising to the first floor, a spacious and newly decorated lounge, separate dining room with sliding patio doors leading to the rear garden and a fitted kitchen. To the first floor are two spacious double bedrooms with both containing fitted sliding door wardrobes, a single bedroom and generous family bathroom featuring bath and separate shower cubicle.