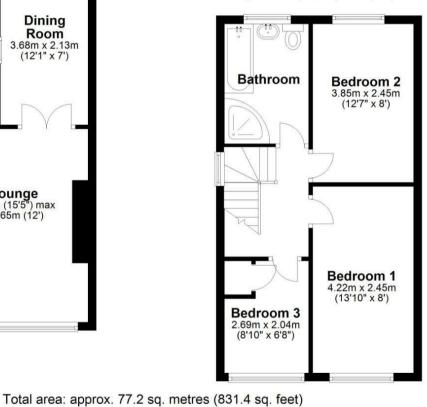

# Floorplan

Ground Floor Approx. 38.9 sq. metres (418.5 sq. feet)

First Floor Approx. 38.4 sq. metres (412.9 sq. feet)

All efforts have been made to ensure that the measurements on thsi floorplan are accurate however these are for guidance purposes only. Plan produced using PlanUp.

The ground floor accommodation on offer comprises entrance hallway with stairs rising to the first floor, a spacious and newly decorated lounge, separate dining room with sliding patio doors leading to the rear garden and a fitted kitchen. To the first floor are two spacious double bedrooms with both containing fitted sliding door wardrobes, a single bedroom and generous family bathroom featuring bath and separate shower cubicle.