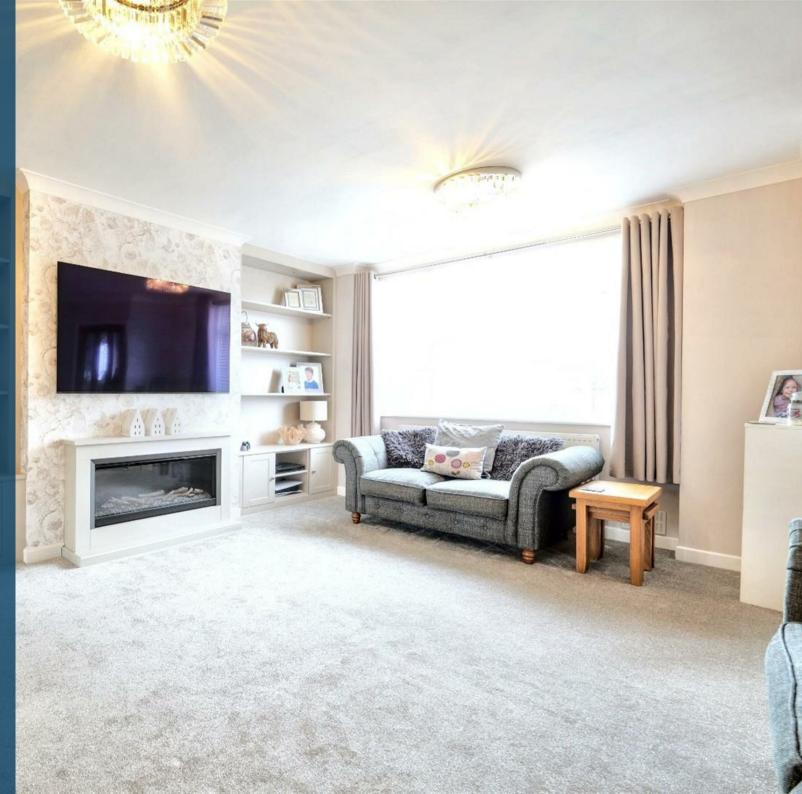

The ground floor accommodation on offer comprises entrance hallway with stairs rising to the first floor, a spacious and newly decorated lounge, separate dining room with sliding patio doors leading to the rear garden and a fitted kitchen. To the first floor are two spacious double bedrooms with both containing fitted sliding door wardrobes, a single bedroom and generous family bathroom featuring bath and separate shower cubicle.

Externally the property boasts a driveway with ample parking for multiple vehicles, a sizeable rear garden mostly laid to lawn with decking area and shed.

Further benefits include gas central heating, double glazing throughout and a boarded loft with skylights.