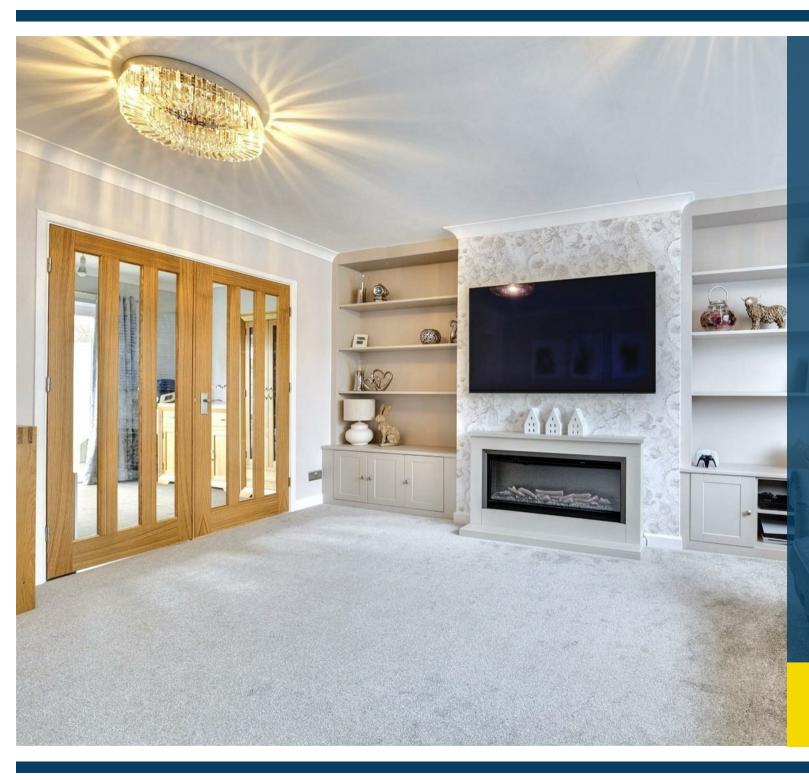

The ground floor accommodation on offer comprises entrance hallway with stairs rising to the first floor, a spacious and newly decorated lounge, separate dining room with sliding patio doors leading to the rear garden and a fitted kitchen. To the first floor are two spacious double bedrooms with both containing fitted sliding door wardrobes, a single bedroom and generous family bathroom featuring bath and separate shower cubicle.

Externally the property boasts a driveway with ample parking for multiple vehicles, a sizeable rear garden mostly laid to lawn with decking area and shed.

Further benefits include gas central heating, double glazing throughout and a boarded loft with skylights.