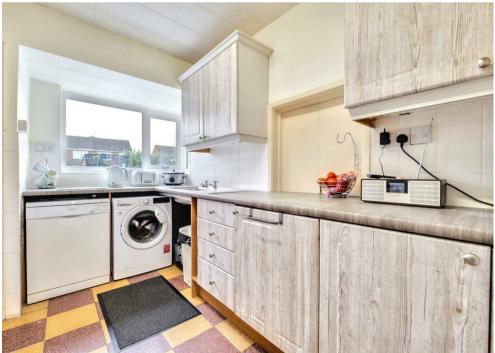

The ground floor accommodation on offer comprises entrance hallway with stairs rising to the first floor, a spacious and newly decorated lounge, separate dining room with sliding patio doors leading to the rear garden and a fitted kitchen. To the first floor are two spacious double bedrooms with both containing fitted sliding door wardrobes, a single bedroom and generous family bathroom featuring bath and separate shower cubicle.