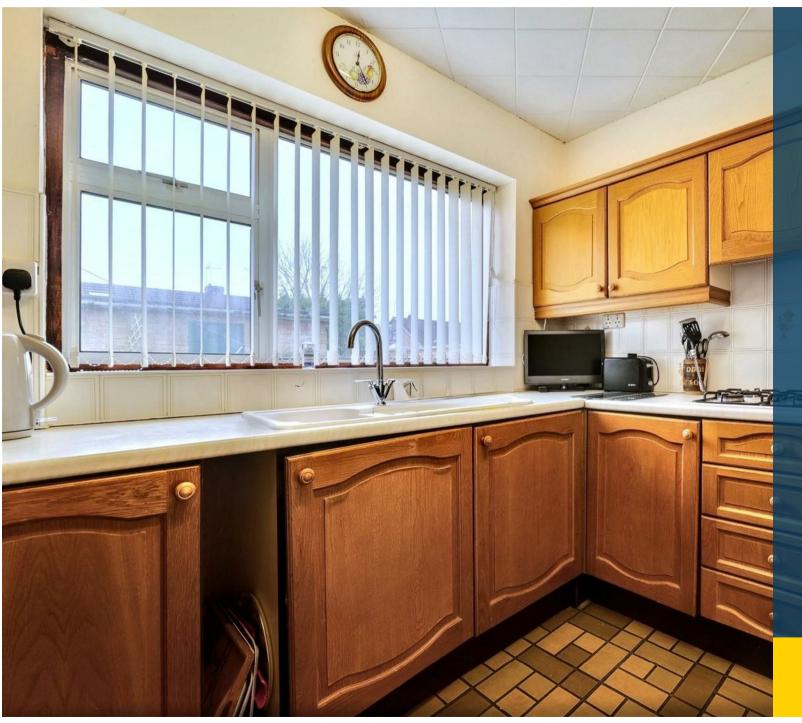

The accommodation on offer comprises entrance hallway, generous lounge with sliding doors leading to the rear garden, fitted kitchen with access to the rear lobby/lean to, two double bedrooms with the principal featuring fitted wardrobes and the second currently being utilised as a dining room and a modern shower room.