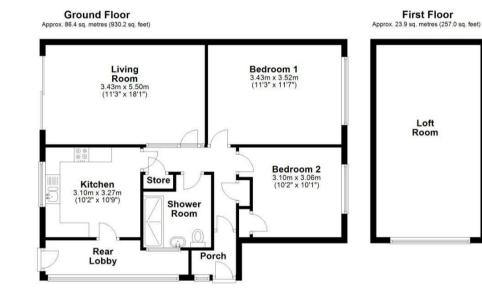

## Offers Over £270,000

Total area: approx. 110.3 sq. metres (1187.2 sq. feet) All efforts have been made to ensure that the measurements on this floorplan are accurate however these are for guidance purposes only. Plan produced using PlanUp.