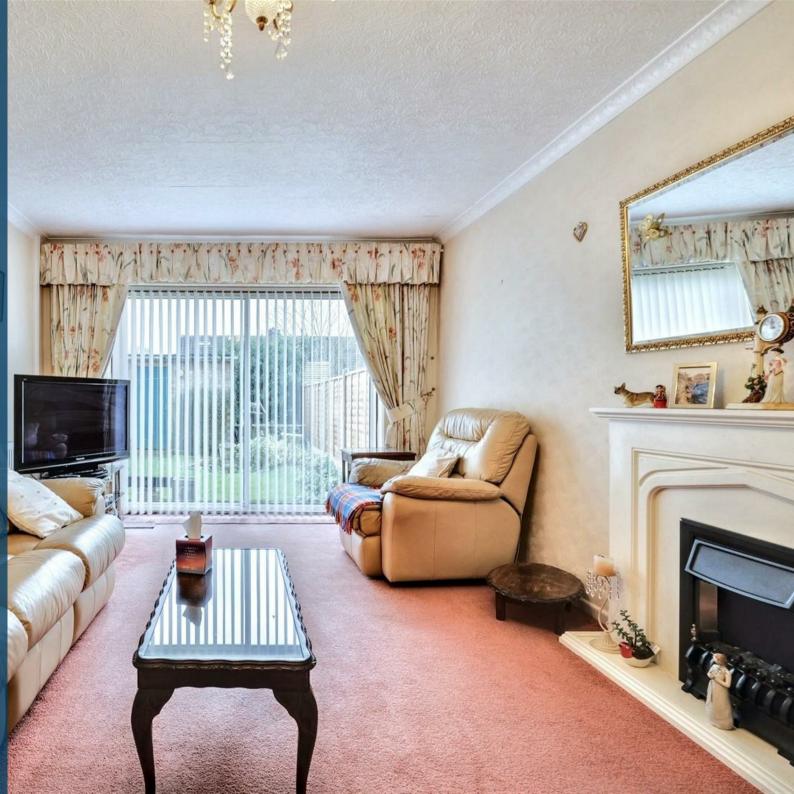

The accommodation on offer comprises entrance hallway, generous lounge with sliding doors leading to the rear garden, fitted kitchen with access to the rear lobby/lean to, two double bedrooms with the principal featuring fitted wardrobes and the second currently being utilised as a dining room and a modern shower room.

Further benefits include a new gas central heating system installed in 3/9/2022, a considerable boarded loft space, sizable front garden, south facing rear garden mostly laid to lawn with a patio area and a garage.