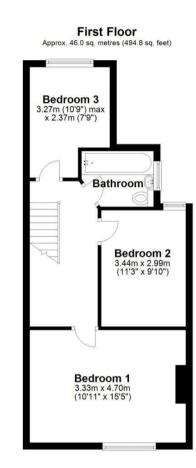

The ground floor accommodation on offer comprises entrance hallway with stairs rising to the first floor, lounge with bay window, separate dining room and fitted kitchen with access to the rear garden. To the first floor are two spacious double bedrooms, one single bedroom and family bathroom.

All efforts have been made to ensure that the measurements on this floorplan are accurate however these are for guidance purposes only.

Plan produced using PlanUp.

EPC Rating - C

Tenure - Freehold

Council Tax Band - A