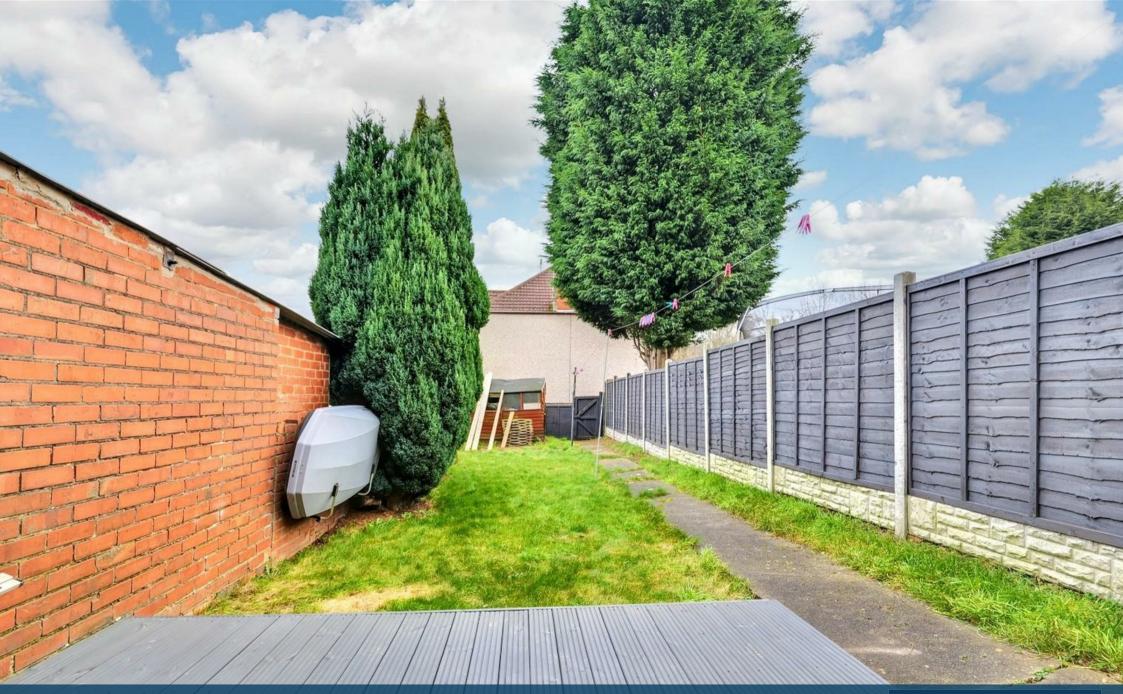

Further benefits include a front paved garden, generous rear garden mostly laid to lawn with decking area and rear access, gas central heating and double glazing throughout.