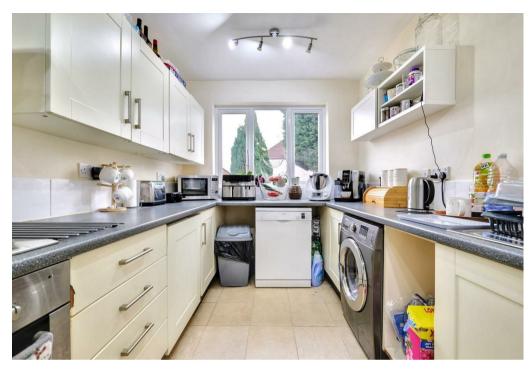

The ground floor accommodation on offer comprises entrance hallway with stairs rising to the first floor, lounge with bay window, separate dining room and fitted kitchen with access to the rear garden. To the first floor are two spacious double bedrooms, one single bedroom and family bathroom.