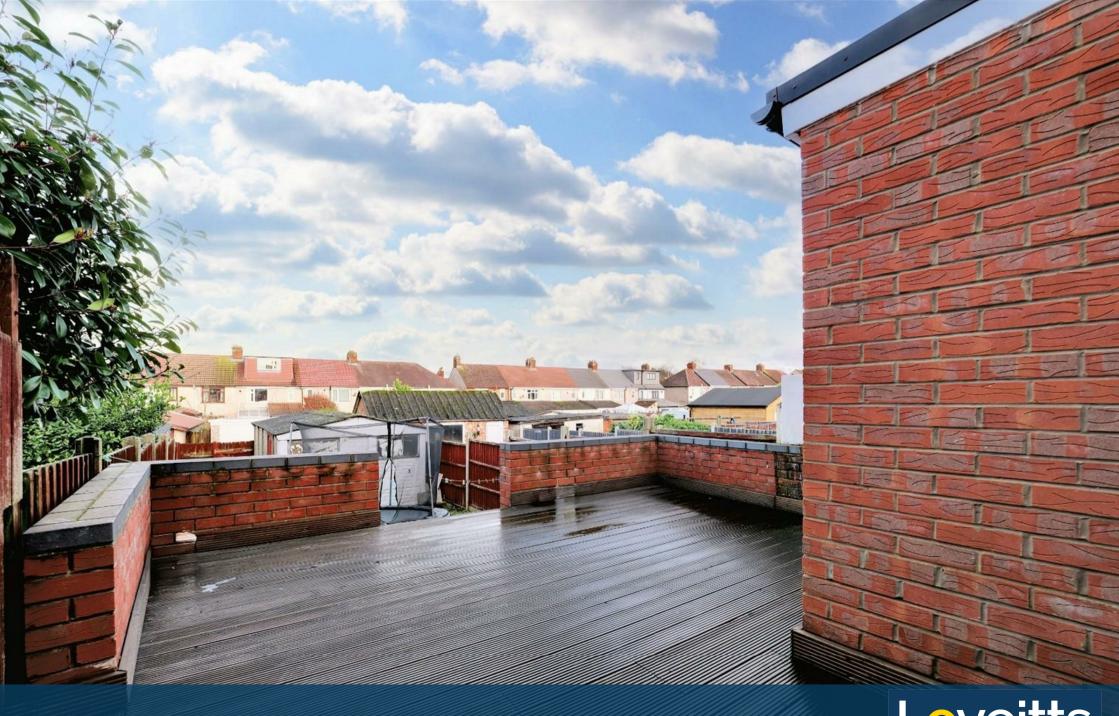

Externally the property boasts a driveway with parking available for two cars, a tiered rear garden with decking area, lawned space and a garage.

Further benefits include gas central heating and double glazing throughout.