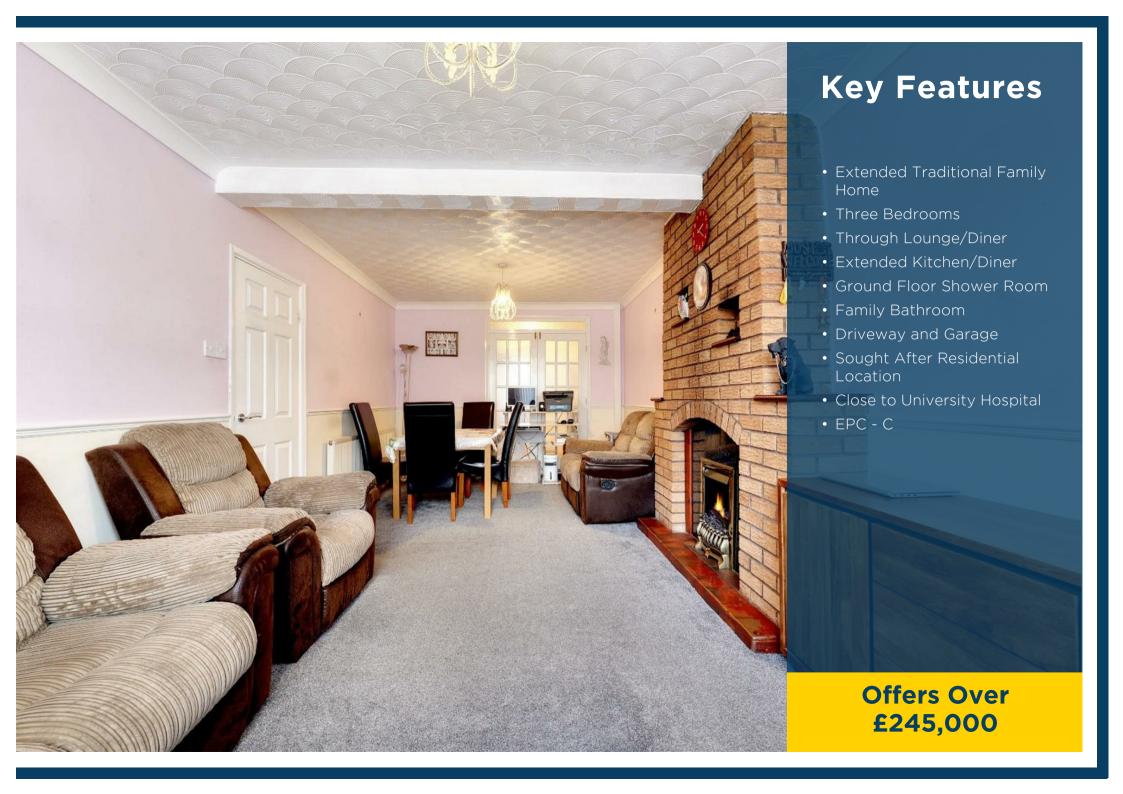

The ground floor accommodation comprises entrance hallway with stairs rising to the first floor, generous through lounge/diner with bay window, an extended fitted kitchen/diner and modern ground floor shower room. To the first floor are two double bedrooms with one containing a bay window, a single bedroom and the family bathroom.