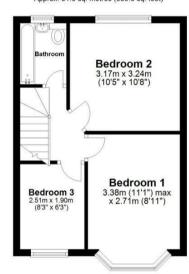

The ground floor accommodation comprises entrance hallway with stairs rising to the first floor, generous through lounge/diner with bay window, an extended fitted kitchen/diner and modern ground floor shower room. To the first floor are two double bedrooms with one containing a bay window, a single bedroom and the family bathroom.

**Ground Floor** Approx. 46.5 sq. metres (500.4 sq. feet)

First Floor Approx. 31.6 sq. metres (339.6 sq. feet)

Total area: approx. 78.0 sq. metres (840.1 sq. feet)

All efforts have been made to ensure that the measurements on this floorplan are accurate however these are for guidance purposes only.