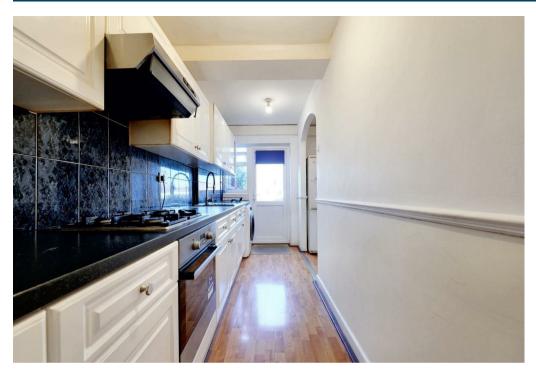

The ground floor accommodation comprises entrance hallway with stairs rising to the first floor, generous through lounge/diner with bay window, an extended fitted kitchen/diner and modern ground floor shower room. To the first floor are two double bedrooms with one containing a bay window, a single bedroom and the family bathroom.