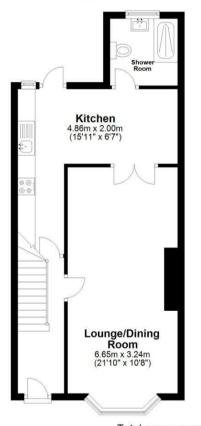

**Ground Floor** Approx. 46.5 sq. metres (500.4 sq. feet)

First Floor Approx. 31.6 sq. metres (339.6 sq. feet)

Total area: approx. 78.0 sq. metres (840.1 sq. feet)

All efforts have been made to ensure that the measurements on this floorplan are accurate however these are for guidance purposes only.