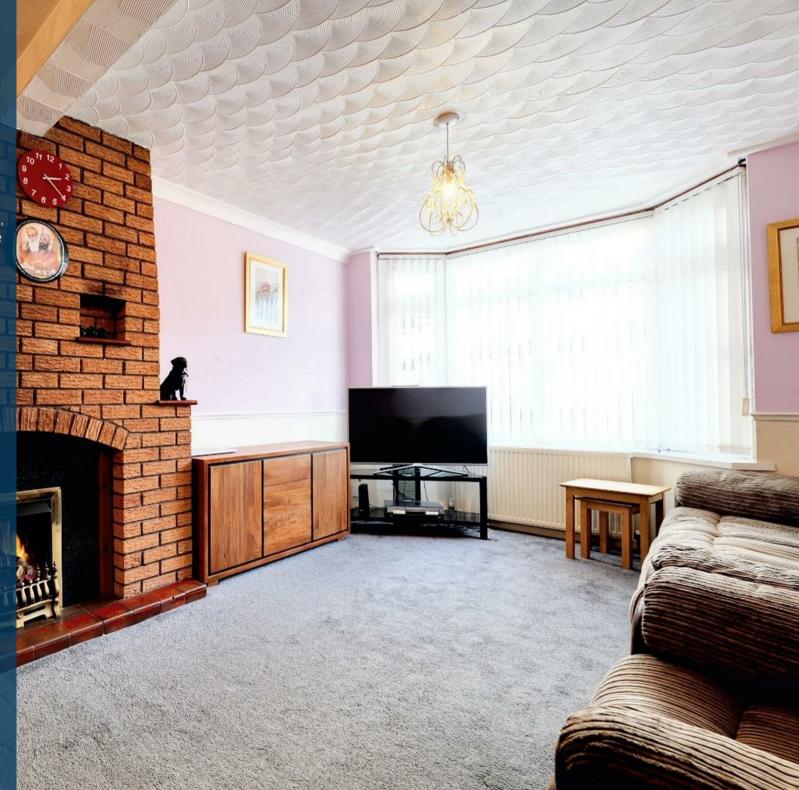

The ground floor accommodation comprises entrance hallway with stairs rising to the first floor, generous through lounge/diner with bay window, an extended fitted kitchen/diner and modern ground floor shower room. To the first floor are two double bedrooms with one containing a bay window, a single bedroom and the family bathroom.