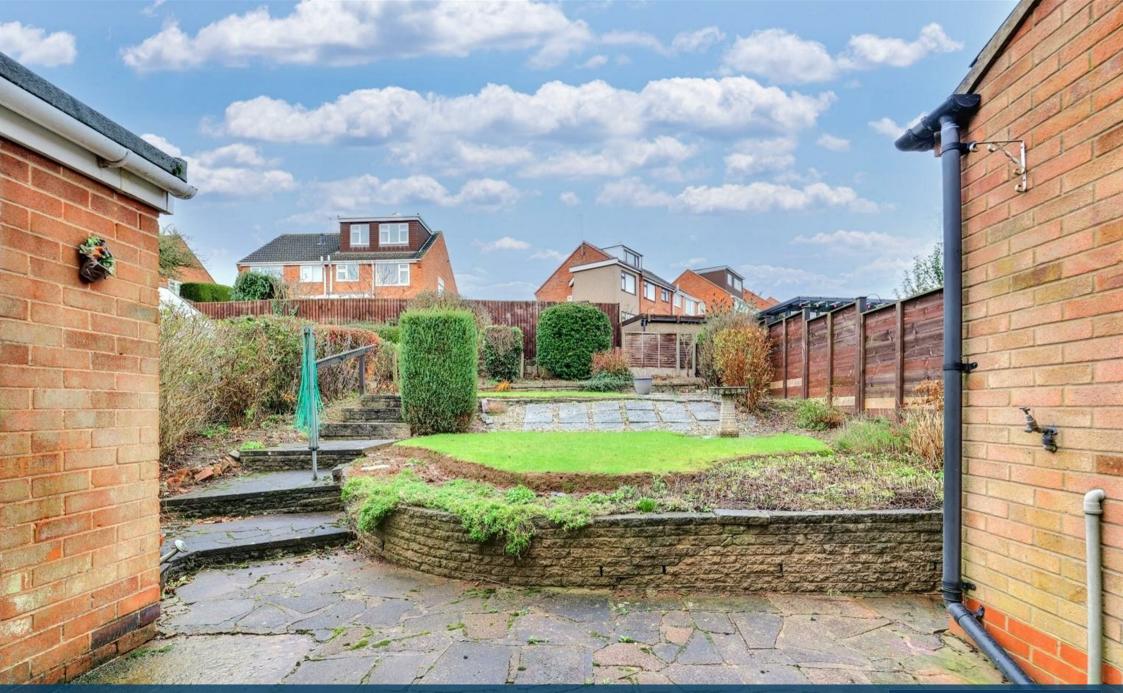

Externally the property boasts driveway with parking for multiple vehicles, garage, front garden and generous rear garden with patio and lawned areas.

Further benefits include gas central heating and double glazing throughout.