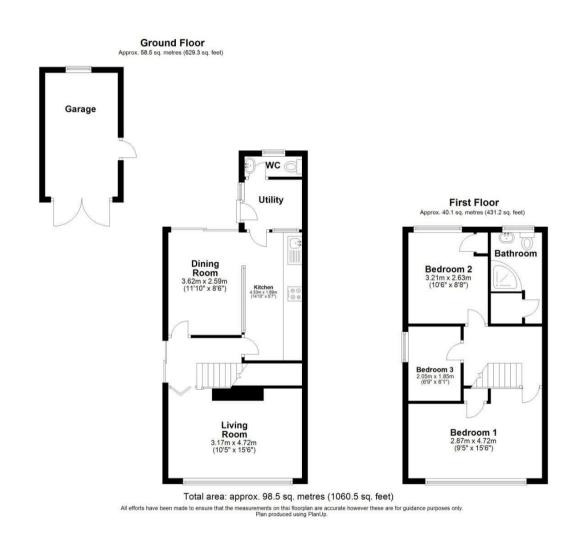

The ground floor accommodation on offer comprises entrance hallway with stairs rising to the first floor, spacious lounge, dining room with sliding patio doors leading to the rear garden, fitted kitchen, utility space and W.C. To the first floor are two double bedrooms, a single bedroom all featuring fitted wardrobes and a well presented shower room.

Externally the property boasts driveway with parking for multiple vehicles, garage, front garden and generous rear garden with patio and lawned areas.

Further benefits include gas central heating and double glazing throughout.