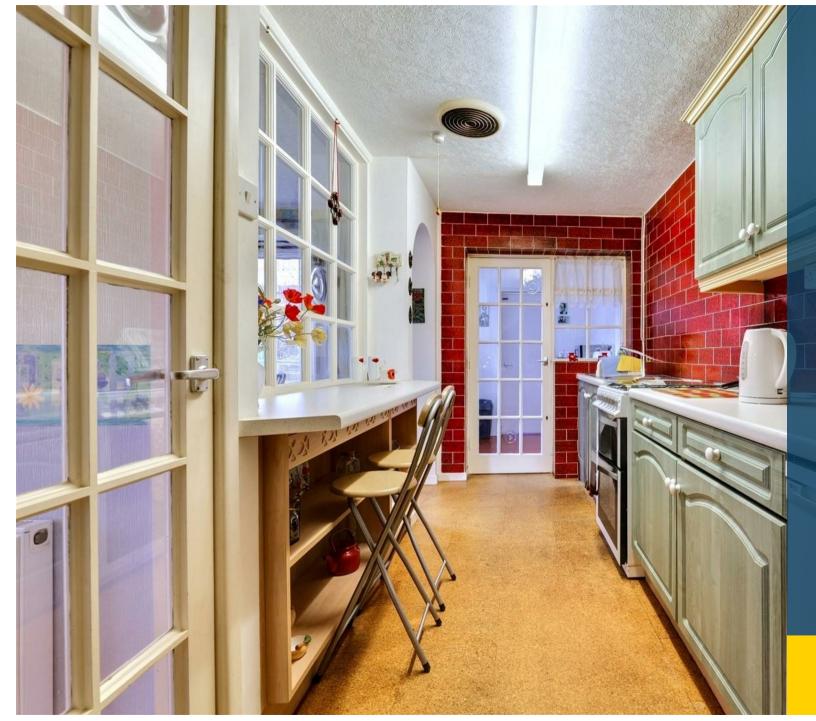

The ground floor accommodation on offer comprises entrance hallway with stairs rising to the first floor, spacious lounge, dining room with sliding patio doors leading to the rear garden, fitted kitchen, utility space and W.C. To the first floor are two double bedrooms, a single bedroom all featuring fitted wardrobes and a well presented shower room.