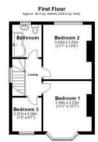

The ground floor accommodation on offer comprises an entrance hallway with stairs rising to the first floor, lounge/diner with bay window, modern kitchen/diner with patio doors leading to the rear garden and shower room. To the first floor are two double bedrooms, one single bedroom and the contemporary family bathroom.

## Floorplan

Total area: approx. 207.2 sq. metres (2230.4 sq. feet)
Al effunt have been reads to ensure that the measurements are that foreigness accounts bower there are for pulsars purpose.

Place produced using Place.