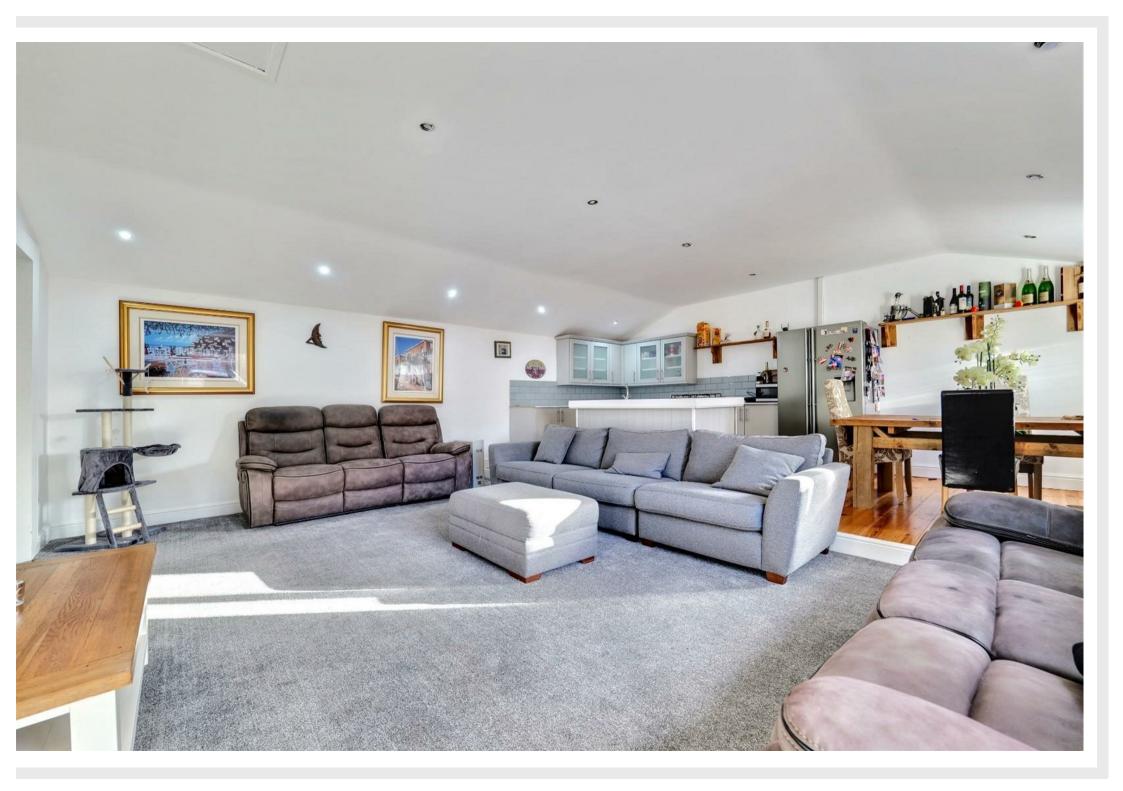

The ground floor accommodation on offer comprises an entrance hallway with stairs rising to the first floor, lounge/diner with bay window, modern kitchen/diner with patio doors leading to the rear garden and shower room. To the first floor are two double bedrooms, one single bedroom and the contemporary family bathroom.

Located at the rear of the plot is the former garage which the current owner uses as a self contained annex providing two additional bedrooms, a stylish open plan kitchen/lounge/diner, dressing room and bathroom benefitting from a bath and over shower.