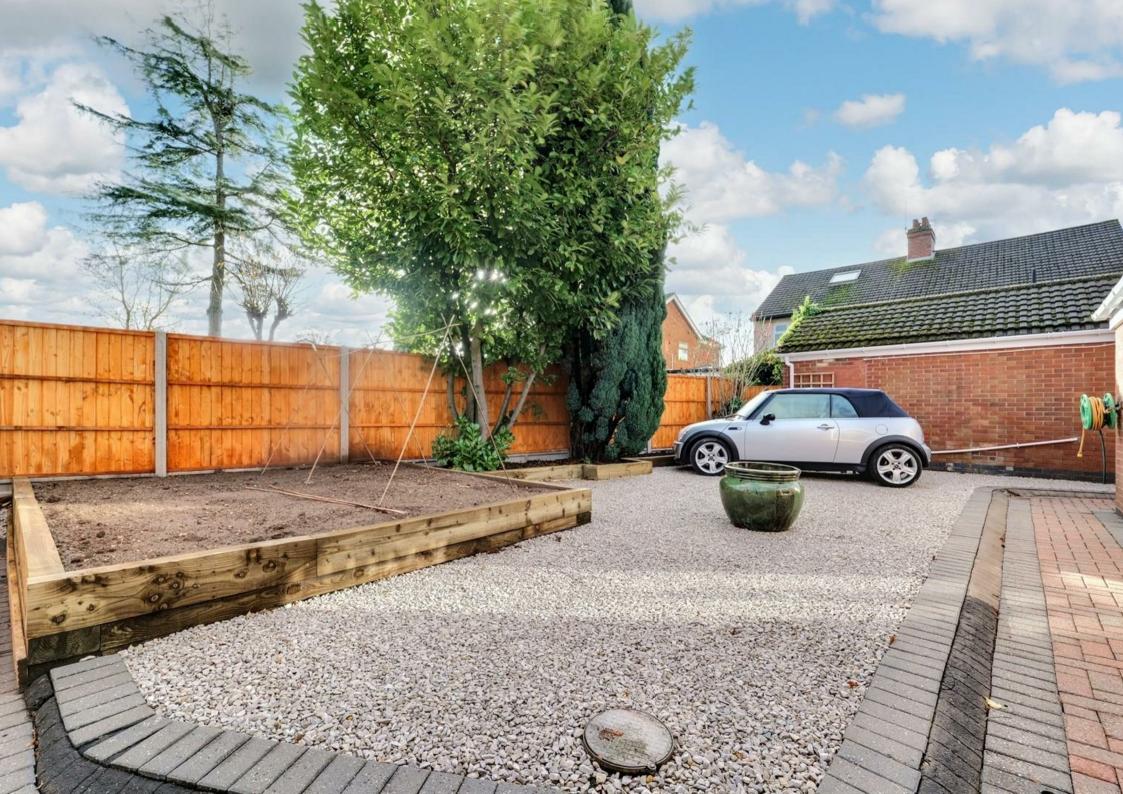

Externally the property boasts driveway with gated vehicle access along the side of the property leading to the rear, a detached outbuilding featuring plumbing and electrics and a low maintenance rear garden with decking area.