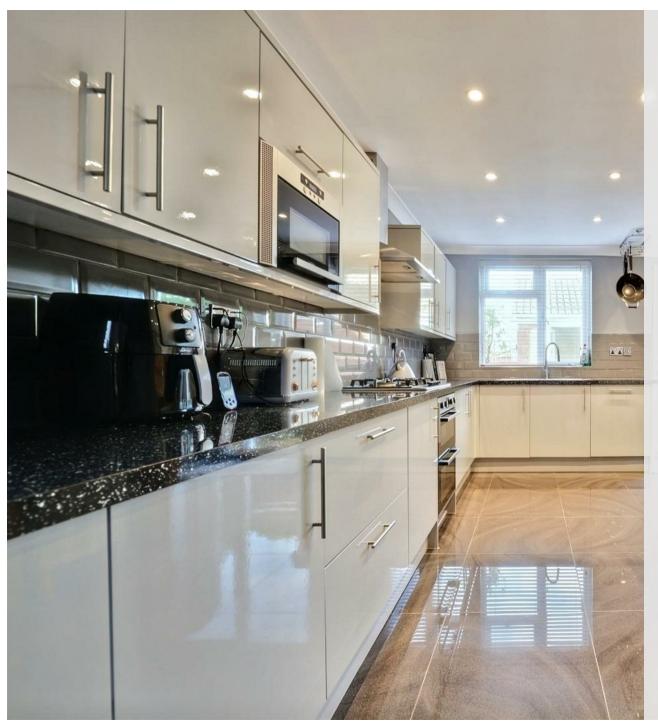

The ground floor accommodation on offer comprises an entrance hallway with stairs rising to the first floor, lounge/diner with bay window, modern kitchen/diner with patio doors leading to the rear garden and shower room. To the first floor are two double bedrooms, one single bedroom and the contemporary family bathroom.