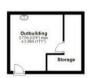

Externally the property boasts driveway with gated vehicle access along the side of the property leading to the rear, a detached outbuilding featuring plumbing and electrics and a low maintenance rear garden with decking area.

## Floorplan

Total area: approx. 207.2 sq. metres (2230.4 sq. feet)
Al effunt have been reads to ensure that the measurements are that foreigness accounts bower there are for pulsars purpose.

Place produced using Place.