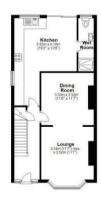

The ground floor accommodation on offer comprises an entrance hallway with stairs rising to the first floor, lounge/diner with bay window, modern kitchen/diner with patio doors leading to the rear garden and shower room. To the first floor are two double bedrooms, one single bedroom and the contemporary family bathroom.

## Floorplan

Total area: approx. 207.2 sq. metres (2230.4 sq. feet)
Al effunt have been reads to ensure that the measurements are that foreigness accounts bower there are for pulsars purpose.

Place produced using Place.