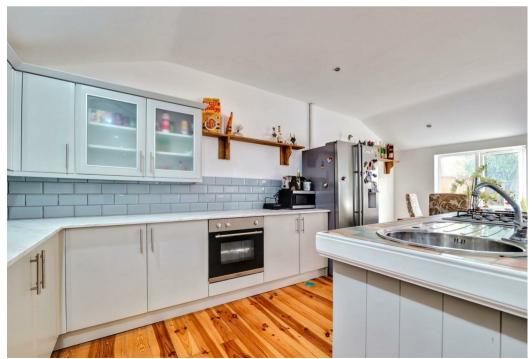

The ground floor accommodation on offer comprises an entrance hallway with stairs rising to the first floor, lounge/diner with bay window, modern kitchen/diner with patio doors leading to the rear garden and shower room. To the first floor are two double bedrooms, one single bedroom and the contemporary family bathroom.