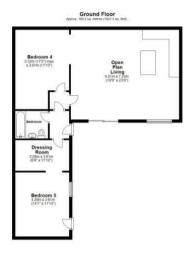

The ground floor accommodation on offer comprises an entrance hallway with stairs rising to the first floor, lounge/diner with bay window, modern kitchen/diner with patio doors leading to the rear garden and shower room. To the first floor are two double bedrooms, one single bedroom and the contemporary family bathroom.

Located at the rear of the plot is the former garage which the current owner uses as a self contained annex providing two additional bedrooms, a stylish open plan kitchen/lounge/diner, dressing room and bathroom benefitting from a bath and over shower.

## Floorplan

Total area: approx. 207.2 sq. metres (2230.4 sq. feet)
Al effunt have been reads to ensure that the measurements are that foreigness accounts bower there are for pulsars purpose.

Place produced using Place.