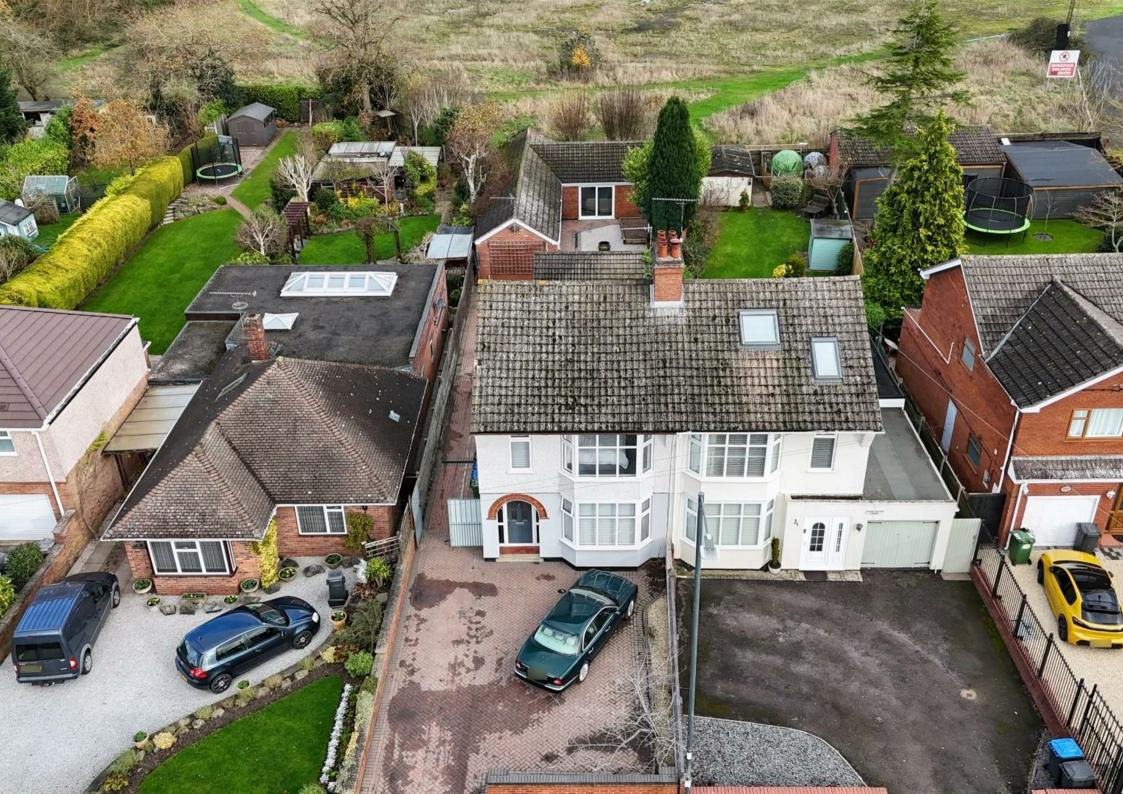

## The Property

A unique opportunity to acquire this extended and beautifully presented property, comprising of a three bedroom semi detached house, a two bedroom annex/converted garage and a detached outbuiling. The property is positioned in the sought after residential location of Brandon and is perfect for an family due to its close proximity to local shops, schools, amenities and road links such as A46, M6 and M69. The property is also offered for sale with no onward chain.

Located at the rear of the plot is the former garage which the current owner uses as a self contained annex providing two additional bedrooms, a stylish open plan kitchen/lounge/diner, dressing room and bathroom benefitting from a bath and over shower.

Externally the property boasts driveway with gated vehicle access along the side of the property leading to the rear, a detached outbuilding featuring plumbing and electrics and a low maintenance rear garden with decking area.