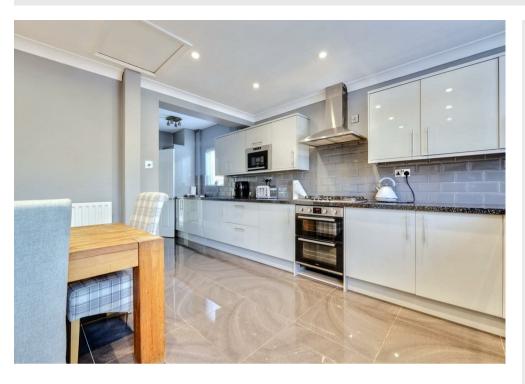

The ground floor accommodation on offer comprises an entrance hallway with stairs rising to the first floor, lounge/diner with bay window, modern kitchen/diner with patio doors leading to the rear garden and shower room. To the first floor are two double bedrooms, one single bedroom and the contemporary family bathroom.