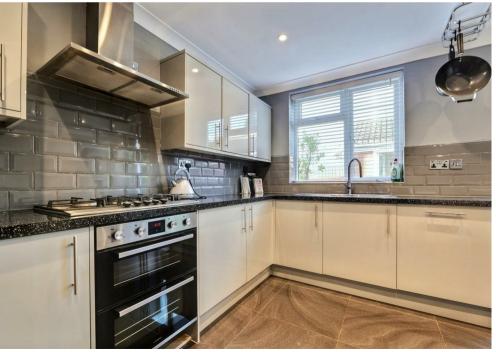

The ground floor accommodation on offer comprises an entrance hallway with stairs rising to the first floor, lounge/diner with bay window, modern kitchen/diner with patio doors leading to the rear garden and shower room. To the first floor are two double bedrooms, one single bedroom and the contemporary family bathroom.