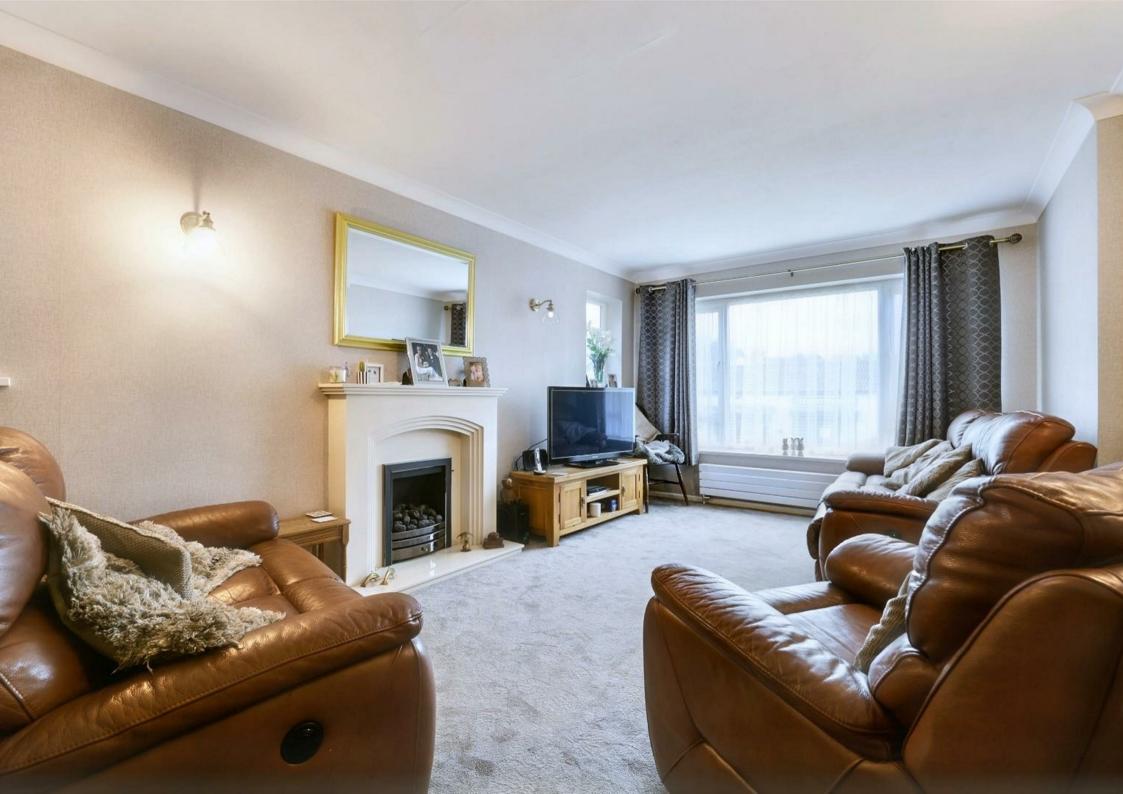

The ground floor accommodation on offer comprises of a sizeable entrance porch, generous lounge, fitted kitchen offering plenty of cupboard space, sliding patio doors to the rear garden and archway leading to the dining room. Also positioned on the ground floor is a spacious double bedroom and a bathroom featuring bath and over shower. The property benefits from two dormer extensions on the first floor housing two double bedrooms with the principal containing its own dressing room, a larger than average single bedroom, an office and a considerable modern shower room.