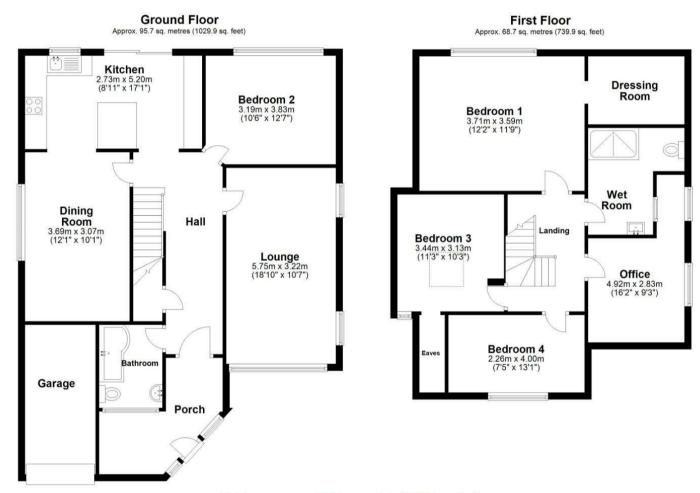

## Floorplan

Total area: approx. 164.4 sq. metres (1769.8 sq. feet)

All efforts have been made to ensure that the measurements on this floorplan are accurate however these are for guidance purposes only.

Plan produced using PlanUp.