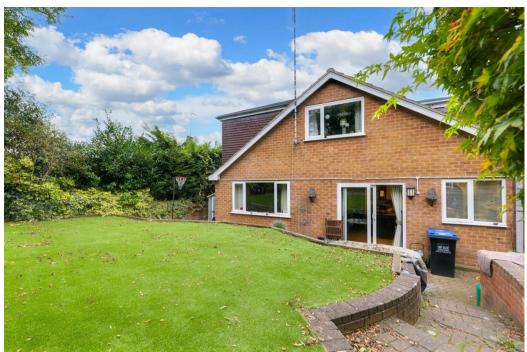

Externally the property boasts a driveway, garage, front garden and a bountiful well maintained rear garden with gated access to Churchill Avenue.

Further benefits include gas central heating and double glazing throughout.