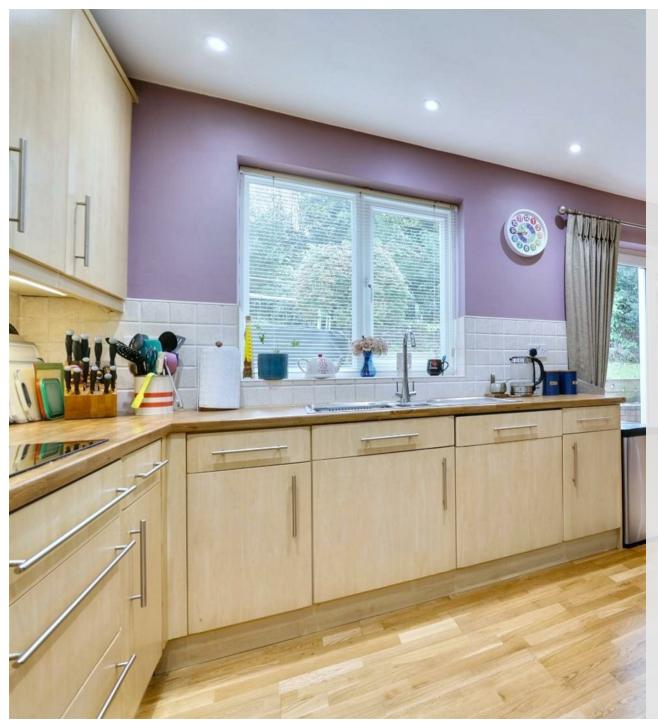

The ground floor accommodation on offer comprises of a sizeable entrance porch, generous lounge, fitted kitchen offering plenty of cupboard space, sliding patio doors to the rear garden and archway leading to the dining room. Also positioned on the ground floor is a spacious double bedroom and a bathroom featuring bath and over shower. The property benefits from two dormer extensions on the first floor housing two double bedrooms with the principal containing its own dressing room, a larger than average single bedroom, an office and a considerable modern shower room.