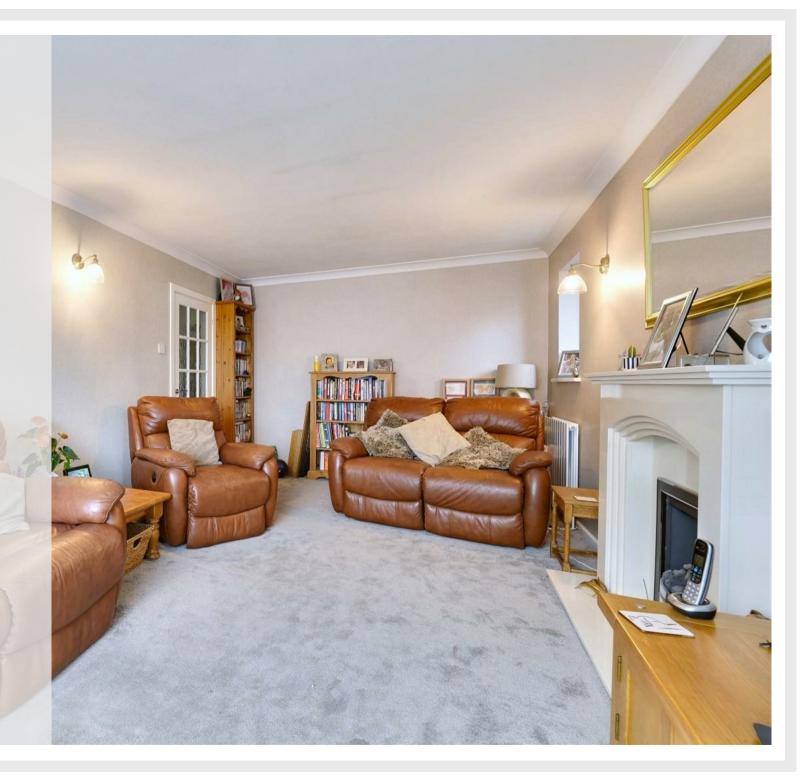

The ground floor accommodation on offer comprises of a sizeable entrance porch, generous lounge, fitted kitchen offering plenty of cupboard space, sliding patio doors to the rear garden and archway leading to the dining room. Also positioned on the ground floor is a spacious double bedroom and a bathroom featuring bath and over shower. The property benefits from two dormer extensions on the first floor housing two double bedrooms with the principal containing its own dressing room, a larger than average single bedroom, an office and a considerable modern shower room.