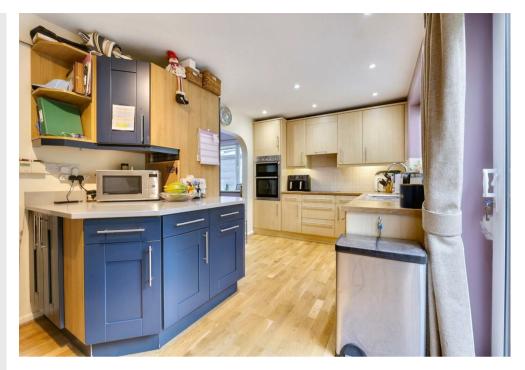

The ground floor accommodation on offer comprises of a sizeable entrance porch, generous lounge, fitted kitchen offering plenty of cupboard space, sliding patio doors to the rear garden and archway leading to the dining room. Also positioned on the ground floor is a spacious double bedroom and a bathroom featuring bath and over shower. The property benefits from two dormer extensions on the first floor housing two double bedrooms with the principal containing its own dressing room, a larger than average single bedroom, an office and a considerable modern shower room.