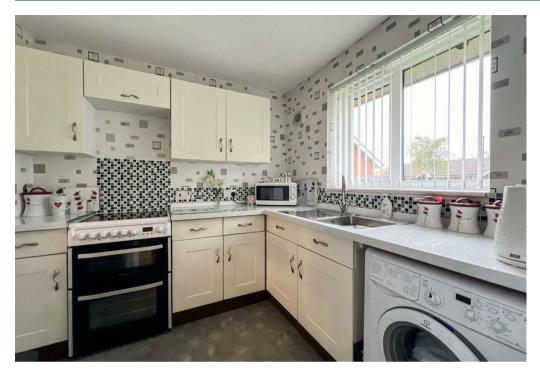

The accommodation on offer comprises porch, entrance hallway, fitted kitchen with serving hatch, generous 16ft lounge/diner, modern shower room, two bedrooms with the principal containing fitted wardrobes and a conservatory providing access to the rear garden.

## **Key Features**

- Over 55's Semi-Detached Bungalow
- Two Spacious Bedrooms
- Generous Lounge/Diner
- Conservatory
- Modern Fitted Kitchen
- Contemporary Shower Room
- Front Rear Gardens
- Driveway and Garage
- Lease 962 Years
- EPC D