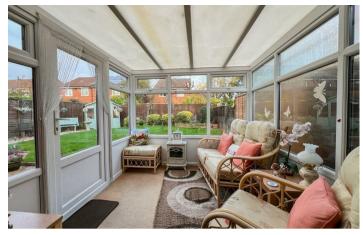

The accommodation on offer comprises porch, entrance hallway, fitted kitchen with serving hatch, generous 16ft lounge/diner, modern shower room, two bedrooms with the principal containing fitted wardrobes and a conservatory providing access to the rear garden.

## **Key Features**

- Over 55's Semi-Detached Bungalow
- Two Spacious Bedrooms
- Generous Lounge/Diner
- Conservatory
- Modern Fitted Kitchen
- Contemporary Shower Room
- Front Rear Gardens
- Driveway and Garage
- Lease 962 Years
- EPC D