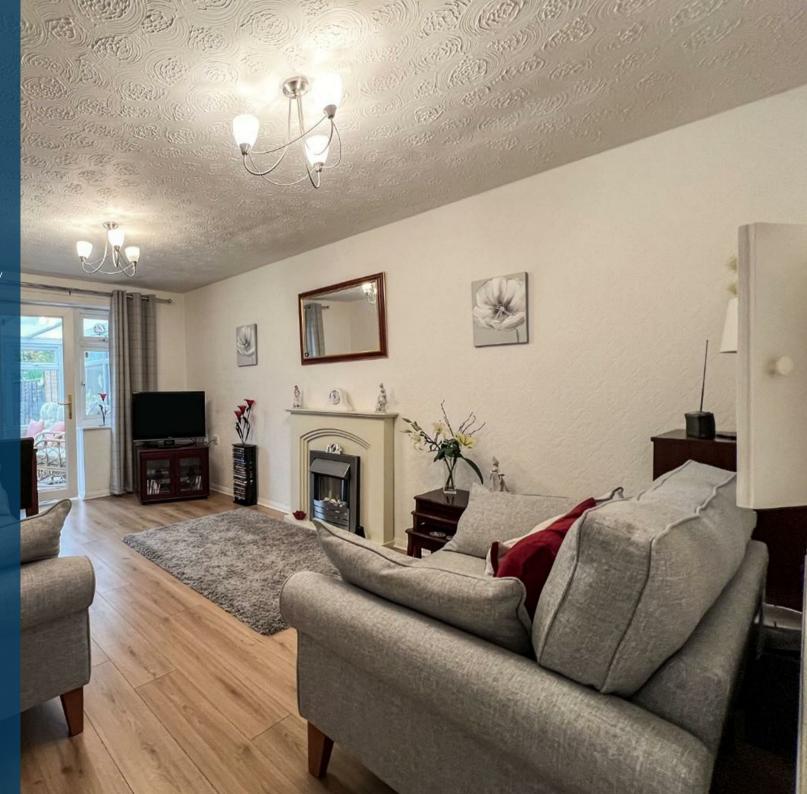

The accommodation on offer comprises porch, entrance hallway, fitted kitchen with serving hatch, generous 16ft lounge/diner, modern shower room, two bedrooms with the principal containing fitted wardrobes and a conservatory providing access to the rear garden.

## **Key Features**

- Over 55's Semi-Detached Bungalow
- Two Spacious Bedrooms
- Generous Lounge/Diner
- Conservatory
- Modern Fitted Kitchen
- Contemporary Shower Room
- Front Rear Gardens
- Driveway and Garage
- Lease 962 Years
- EPC D