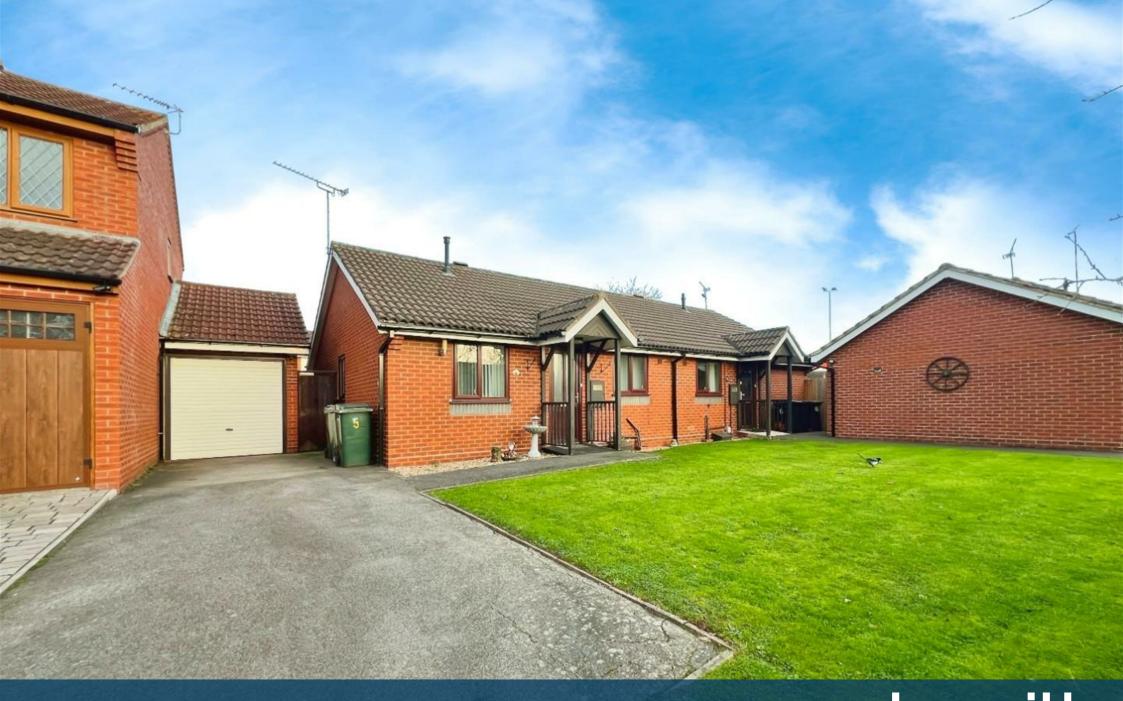

## **Property Description**

\*\*OVER 55's BUNGALOW\*\*

A fantastic opportunity to acquire this beautifully presented, two bedroom, semi-detached bungalow situated in a over 55's retirement development. The property is positioned in a quiet cul-desac and benefits from its close proximity to multiple supermarkets, local shops, amenities and University Hospital.

Externally the property boasts well maintained front and spacious rear gardens, driveway and single garage.

## **Key Features**

- Over 55's Semi-Detached Bungalow
- Two Spacious Bedrooms
- Generous Lounge/Diner
- Conservatory
- Modern Fitted Kitchen
- Contemporary Shower Room
- Front Rear Gardens
- Driveway and Garage
- Lease 962 Years
- EPC D