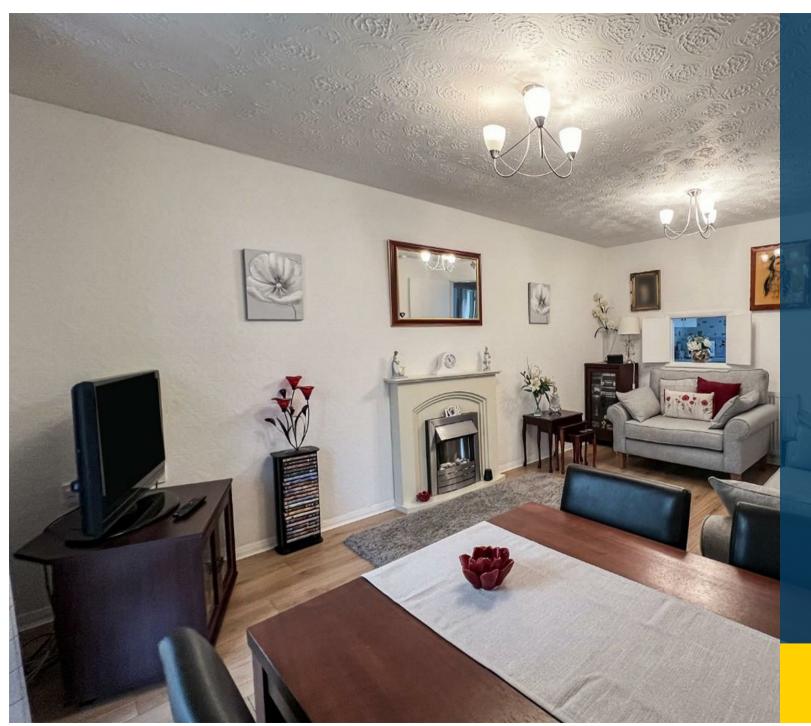

The accommodation on offer comprises porch, entrance hallway, fitted kitchen with serving hatch, generous 16ft lounge/diner, modern shower room, two bedrooms with the principal containing fitted wardrobes and a conservatory providing access to the rear garden.

## **Key Features**

- Over 55's Semi-Detached Bungalow
- Two Spacious Bedrooms
- Generous Lounge/Diner
- Conservatory
- Modern Fitted Kitchen
- Contemporary Shower Room
- Front Rear Gardens
- Driveway and Garage
- Lease 962 Years
- EPC D