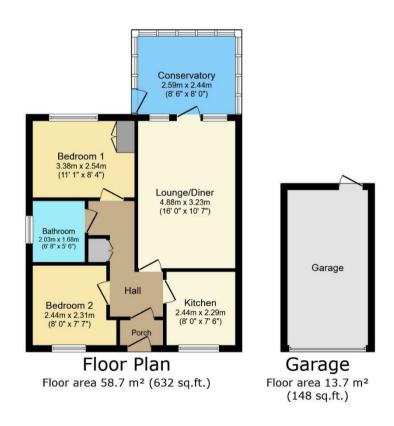

The accommodation on offer comprises porch, entrance hallway, fitted kitchen with serving hatch, generous 16ft lounge/diner, modern shower room, two bedrooms with the principal containing fitted wardrobes and a conservatory providing access to the rear garden.

Externally the property boasts well maintained front and spacious rear gardens, driveway and single garage.

£210,000

TOTAL: 72.5 m<sup>2</sup> (780 sq.ft.)

This floor plan is for illustrative purposes only. It is not drawn to scale. Any measurements, floor areas (including any total floor area), openings and orientations are approximate. No details are guaranteed, they cannot be relied upon for any purpose and do not form any part of any agreement. No liability is taken for any error, omission or misstatement. A party must rely upon its own inspection(s). Powered by www.Propertybox.io