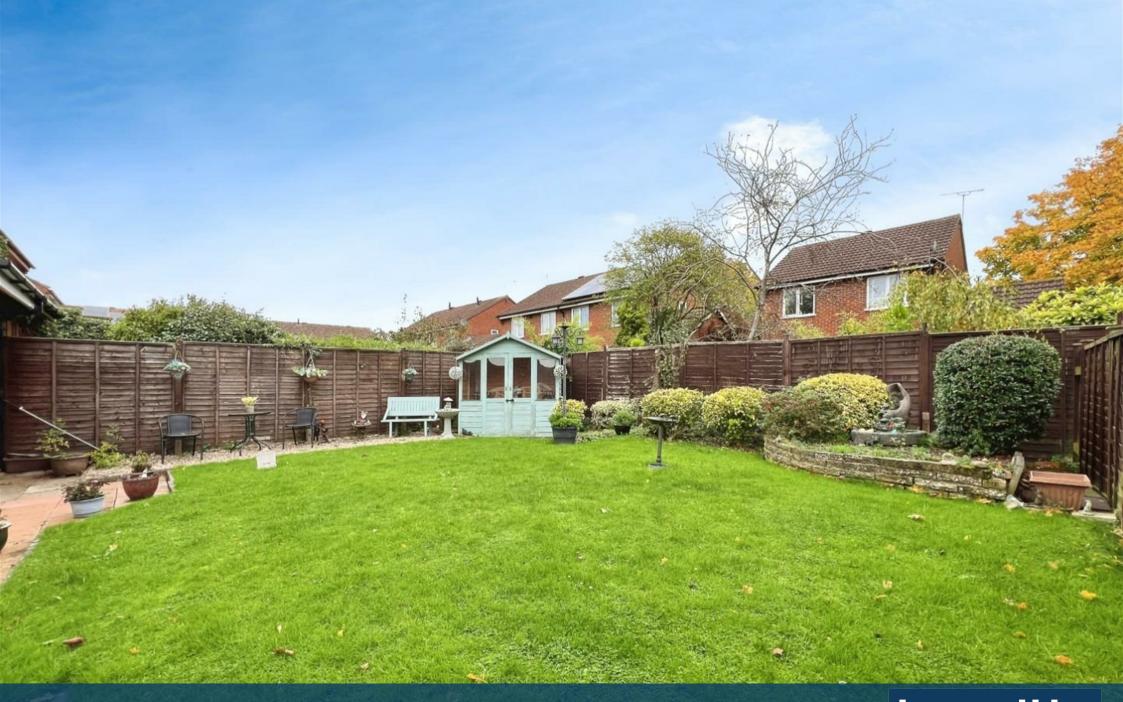

Externally the property boasts well maintained front and spacious rear gardens, driveway and single garage.

## **Key Features**

- Over 55's Semi-Detached Bungalow
- Two Spacious Bedrooms
- Generous Lounge/Diner
- Conservatory
- Modern Fitted Kitchen
- Contemporary Shower Room
- Front Rear Gardens
- Driveway and Garage
- Lease 962 Years
- EPC D