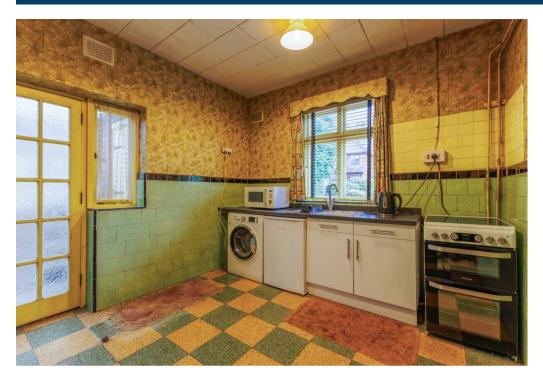

The accommodation on offer comprises a spacious entrance hallway providing access to both the generous lounge with patio doors leading to the rear garden, boot room and the kitchen. Situated at the rear of the property are three sizeable bedrooms, family bathroom with bath and over shower and a separate toilet.