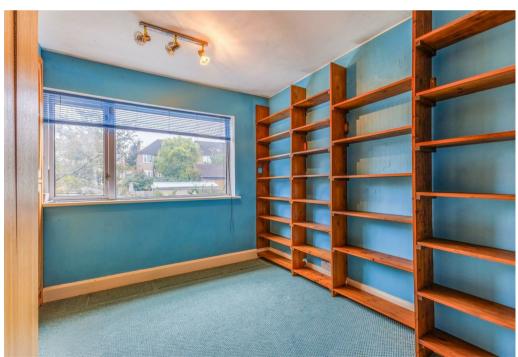

The ground floor accommodation on offer comprises vestibule, entrance hallway with stairs rising to the first floor, spacious lounge/diner with bay window and sliding patio doors and fitted kitchen containing a door leading to the rear garden. To the first floor are two double bedrooms with the principal containing a bay window, a single bedroom and family bathroom featuring bath and over shower.