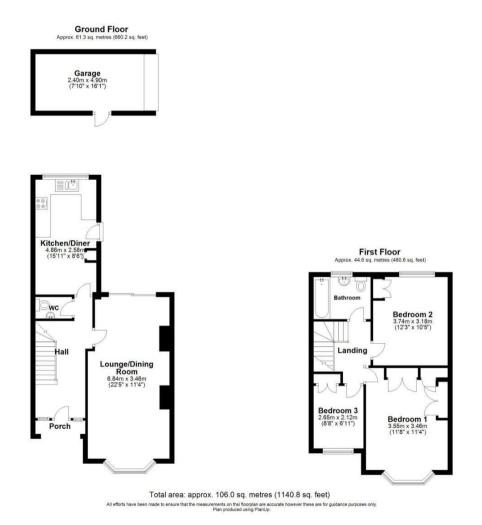

The ground floor accommodation on offer comprises vestibule, entrance hallway with stairs rising to the first floor, spacious lounge/diner with bay window and sliding patio doors and fitted kitchen containing a door leading to the rear garden. To the first floor are two double bedrooms with the principal containing a bay window, a single bedroom and family bathroom featuring bath and over shower.

Externally the property boasts driveway, front garden, low maintenance rear garden and garage.

Loveitts highly recommends viewing this property to fully appreciate its potential and all the property has to offer.