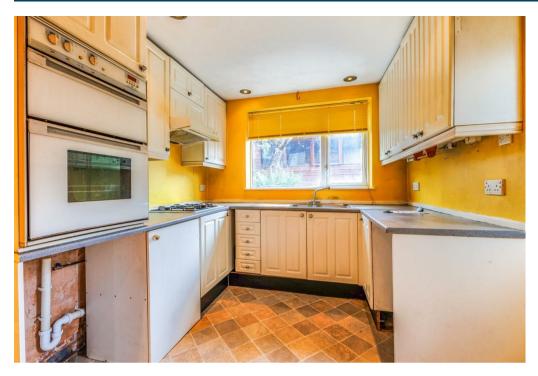

The ground floor accommodation on offer comprises vestibule, entrance hallway with stairs rising to the first floor, spacious lounge/diner with bay window and sliding patio doors and fitted kitchen containing a door leading to the rear garden. To the first floor are two double bedrooms with the principal containing a bay window, a single bedroom and family bathroom featuring bath and over shower.