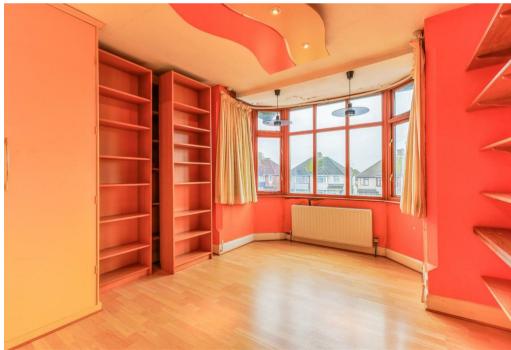

The ground floor accommodation on offer comprises vestibule, entrance hallway with stairs rising to the first floor, spacious lounge/diner with bay window and sliding patio doors and fitted kitchen containing a door leading to the rear garden. To the first floor are two double bedrooms with the principal containing a bay window, a single bedroom and family bathroom featuring bath and over shower.