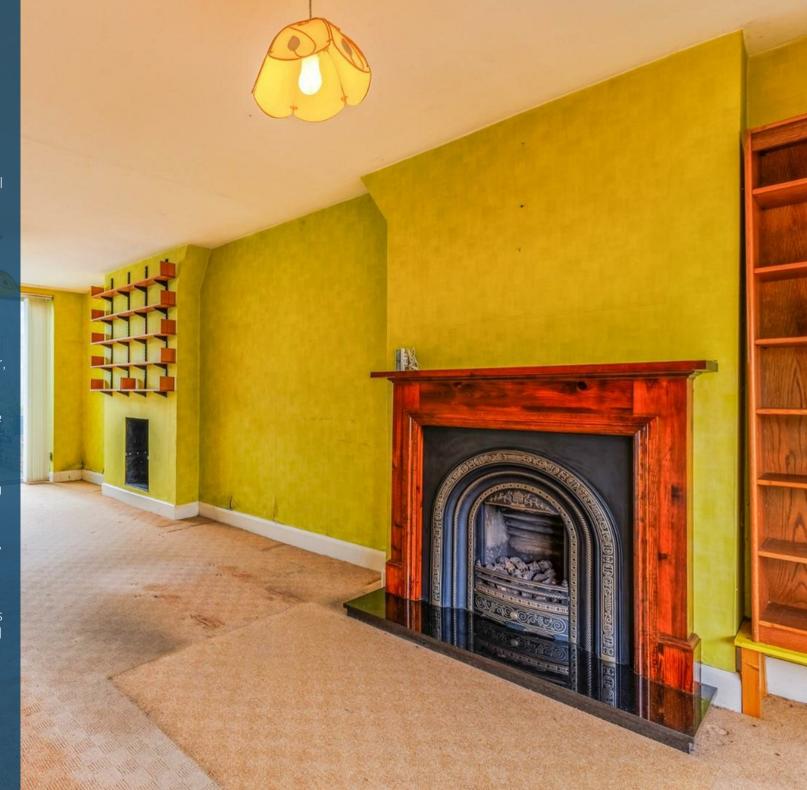

The ground floor accommodation on offer comprises vestibule, entrance hallway with stairs rising to the first floor, spacious lounge/diner with bay window and sliding patio doors and fitted kitchen containing a door leading to the rear garden. To the first floor are two double bedrooms with the principal containing a bay window, a single bedroom and family bathroom featuring bath and over shower.