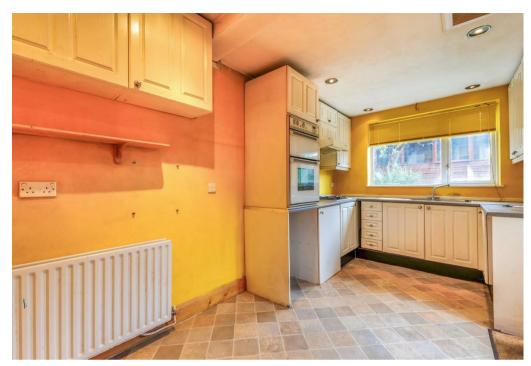

The ground floor accommodation on offer comprises vestibule, entrance hallway with stairs rising to the first floor, spacious lounge/diner with bay window and sliding patio doors and fitted kitchen containing a door leading to the rear garden. To the first floor are two double bedrooms with the principal containing a bay window, a single bedroom and family bathroom featuring bath and over shower.