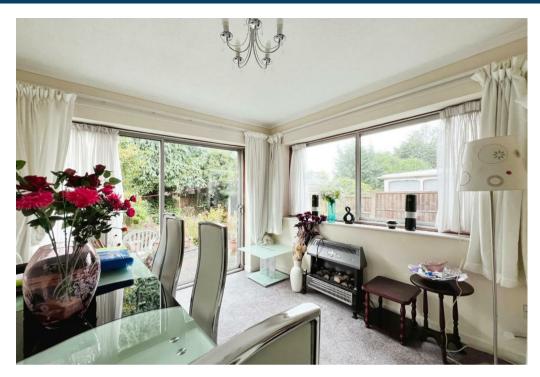

The ground floor accommodation comprises entrance hallway with dog-legged stairs rising to the first floor, fitted kitchen, spacious 19ft lounge leading to a separate dining room with sliding patio doors opening to the rear garden, and ground floor W.C. to the first floor are two considerable double bedrooms, a single bedroom, family bathroom with bath and over shower and a separate W.C.