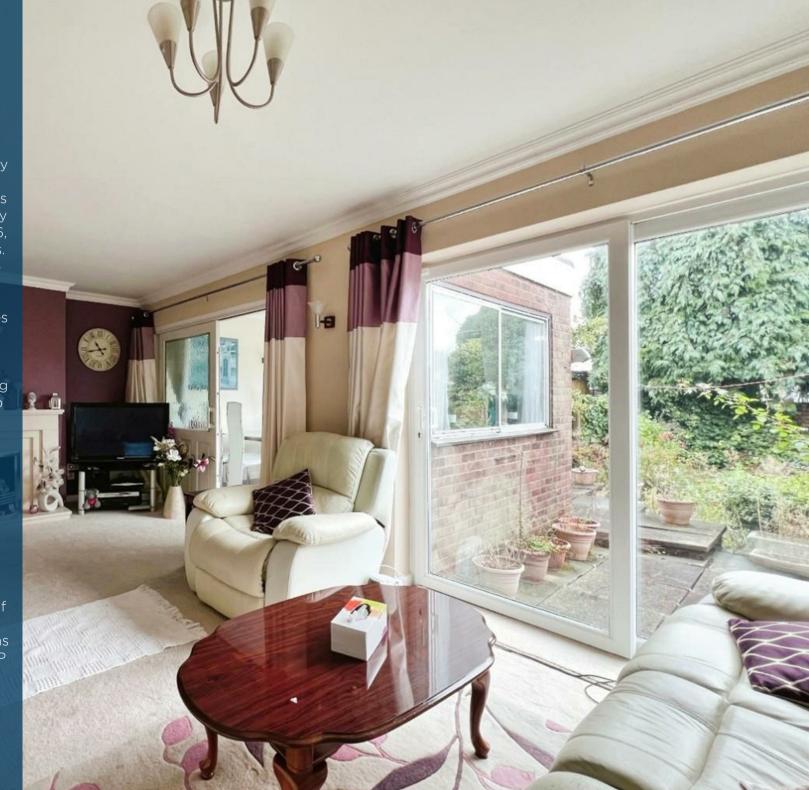

The ground floor accommodation comprises entrance hallway with dog-legged stairs rising to the first floor, fitted kitchen, spacious 19ft lounge leading to a separate dining room with sliding patio doors opening to the rear garden, and ground floor W.C. to the first floor are two considerable double bedrooms, a single bedroom, family bathroom with bath and over shower and a separate W.C.