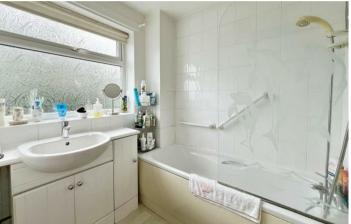

The ground floor accommodation comprises entrance hallway with dog-legged stairs rising to the first floor, fitted kitchen, spacious 19ft lounge leading to a separate dining room with sliding patio doors opening to the rear garden, and ground floor W.C. to the first floor are two considerable double bedrooms, a single bedroom, family bathroom with bath and over shower and a separate W.C.