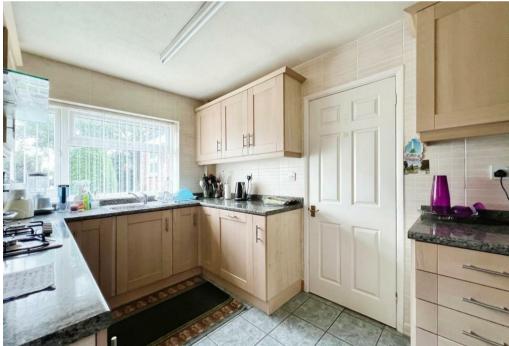

The ground floor accommodation comprises entrance hallway with dog-legged stairs rising to the first floor, fitted kitchen, spacious 19ft lounge leading to a separate dining room with sliding patio doors opening to the rear garden, and ground floor W.C. to the first floor are two considerable double bedrooms, a single bedroom, family bathroom with bath and over shower and a separate W.C.