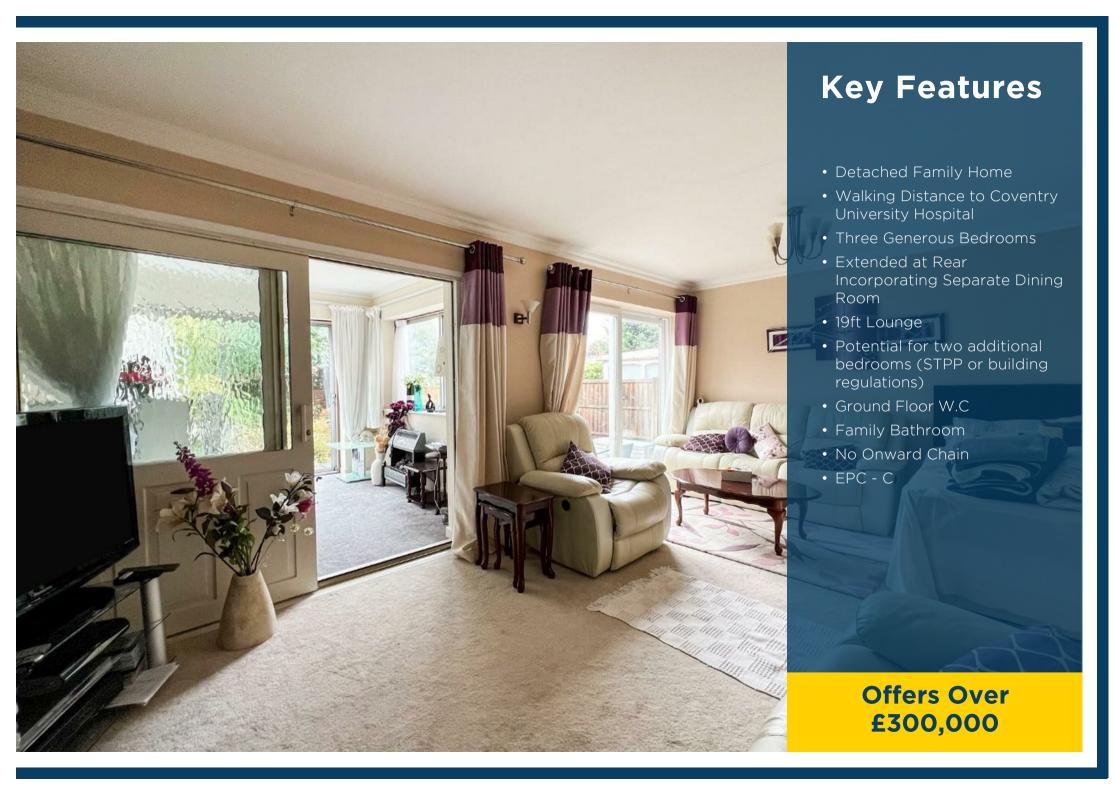

The ground floor accommodation comprises entrance hallway with dog-legged stairs rising to the first floor, fitted kitchen, spacious 19ft lounge leading to a separate dining room with sliding patio doors opening to the rear garden, and ground floor W.C. to the first floor are two considerable double bedrooms, a single bedroom, family bathroom with bath and over shower and a separate W.C.