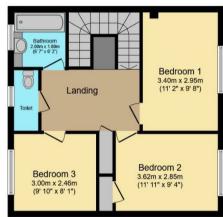

The ground floor accommodation comprises entrance hallway with dog-legged stairs rising to the first floor, fitted kitchen, spacious 19ft lounge leading to a separate dining room with sliding patio doors opening to the rear garden, and ground floor W.C. to the first floor are two considerable double bedrooms, a single bedroom, family bathroom with bath and over shower and a separate W.C.

Floor area 73.7 m<sup>2</sup> (793 sq.ft.)

First Floor Floor area 53.7 m² (578 sq.ft.)

TOTAL: 127.4 m<sup>2</sup> (1,371 sq.ft.)

This floor plan is for illustrative purposes only. It is not drawn to scale. Any measurements, floor areas (including any total floor area), openings and orientations are approximate. No details are guaranteed, they cannot be relied upon for any purpose and do not form any part of any agreement. No liability is taken for any error, omission or misstatement. A party must rely upon its own inspection(s). Powered by www.Propertybox.io