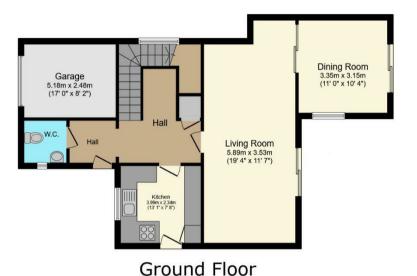

Floor area 73.7 m<sup>2</sup> (793 sq.ft.)

First Floor Floor area 53.7 m² (578 sq.ft.)

TOTAL: 127.4 m<sup>2</sup> (1,371 sq.ft.)

This floor plan is for illustrative purposes only. It is not drawn to scale. Any measurements, floor areas (including any total floor area), openings and orientations are approximate. No details are guaranteed, they cannot be relied upon for any purpose and do not form any part of any agreement. No liability is taken for any error, omission or misstatement. A party must rely upon its own inspection(s). Powered by www.Propertybox.io