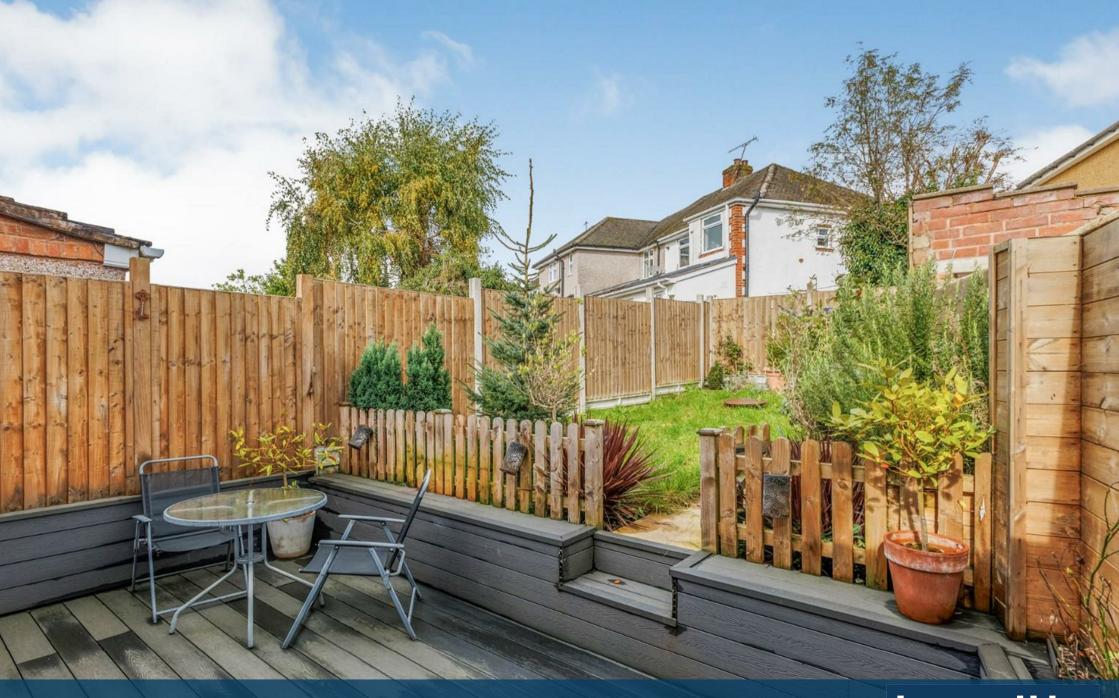

The accommodation comprises an entrance hallway, through lounge diner, extended kitchen/diner with patio doors leading out onto the rear garden, three bedrooms and a family bathroom.

Externally the property boasts a recently landscaped rear garden with lawned and patio areas, a garage and a driveway providing off road parking.