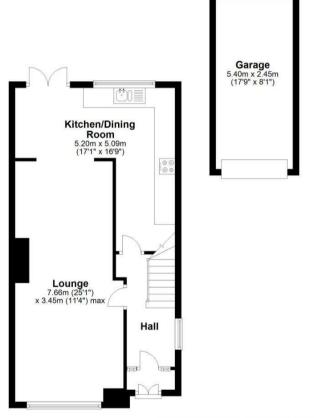

## Ground Floor Approx. 63.5 sq. metres (683.7 sq. feet)

First Floor
Approx. 39.2 sq. metres (422.3 sq. fee

Total area: approx. 102.8 sq. metres (1106.0 sq. feet)

All efforts have been made to ensure that the measurements on this floorplan are accurate however these are for guidance purposes only.

Plan produced using PlanUp.

EPC Rating - C

Tenure - Freehold

Council Tax Band - C

Local Authority Coventry

We routinely refer clients to both our recommended Legal Firm and a panel of Financial Services Providers. It is your decision whether you choose to deal with these companies. In making that decision, you should know that we receive a referral fee