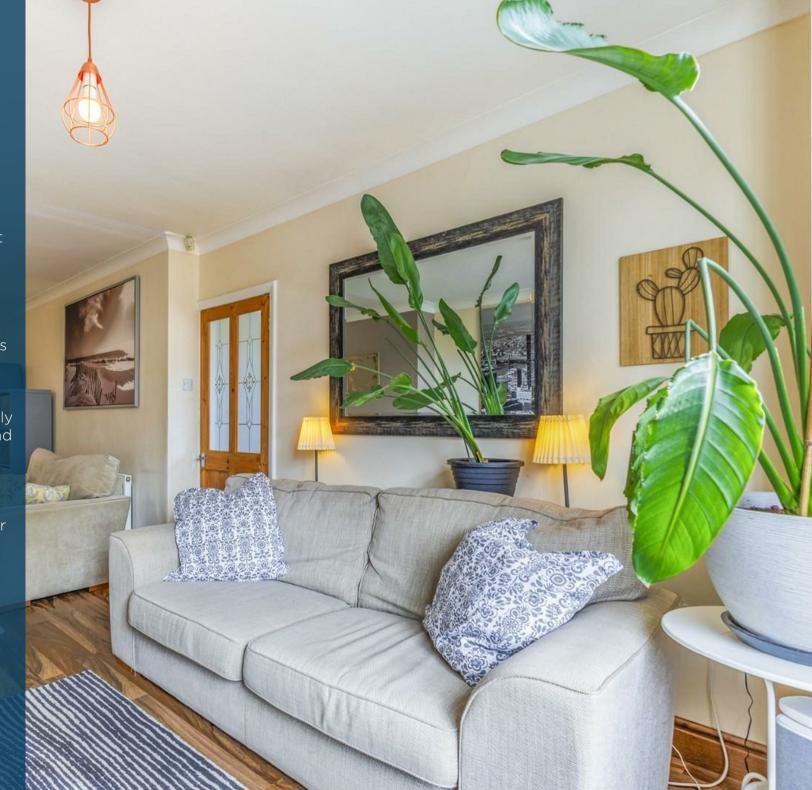

The accommodation comprises an entrance hallway, through lounge diner, extended kitchen/diner with patio doors leading out onto the rear garden, three bedrooms and a family bathroom.

Externally the property boasts a recently landscaped rear garden with lawned and patio areas, a garage and a driveway providing off road parking.