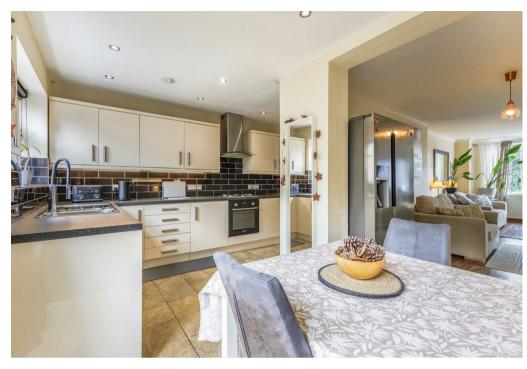

The accommodation comprises an entrance hallway, through lounge diner, extended kitchen/diner with patio doors leading out onto the rear garden, three bedrooms and a family bathroom.

Externally the property boasts a recently landscaped rear garden with lawned and patio areas, a garage and a driveway providing off road parking.

Further benefits include double glazing and gas central heating as well as under floor heating in the kitchen.