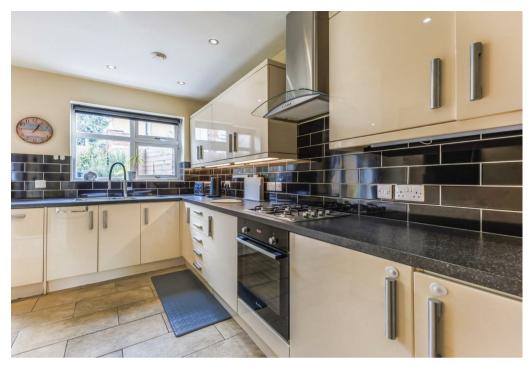

The accommodation comprises an entrance hallway, through lounge diner, extended kitchen/diner with patio doors leading out onto the rear garden, three bedrooms and a family bathroom.

Externally the property boasts a recently landscaped rear garden with lawned and patio areas, a garage and a driveway providing off road parking.

Further benefits include double glazing and gas central heating as well as under floor heating in the kitchen.