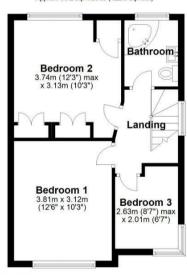

The accommodation comprises an entrance hallway, through lounge diner, extended kitchen/diner with patio doors leading out onto the rear garden, three bedrooms and a family bathroom.

Externally the property boasts a recently landscaped rear garden with lawned and patio areas, a garage and a driveway providing off road parking.

## Ground Floor Approx. 63.5 sq. metres (683.7 sq. feet)

First Floor
Approx. 39.2 sq. metres (422.3 sq. fee

Total area: approx. 102.8 sq. metres (1106.0 sq. feet)

All efforts have been made to ensure that the measurements on this floorplan are accurate however these are for guidance purposes only.