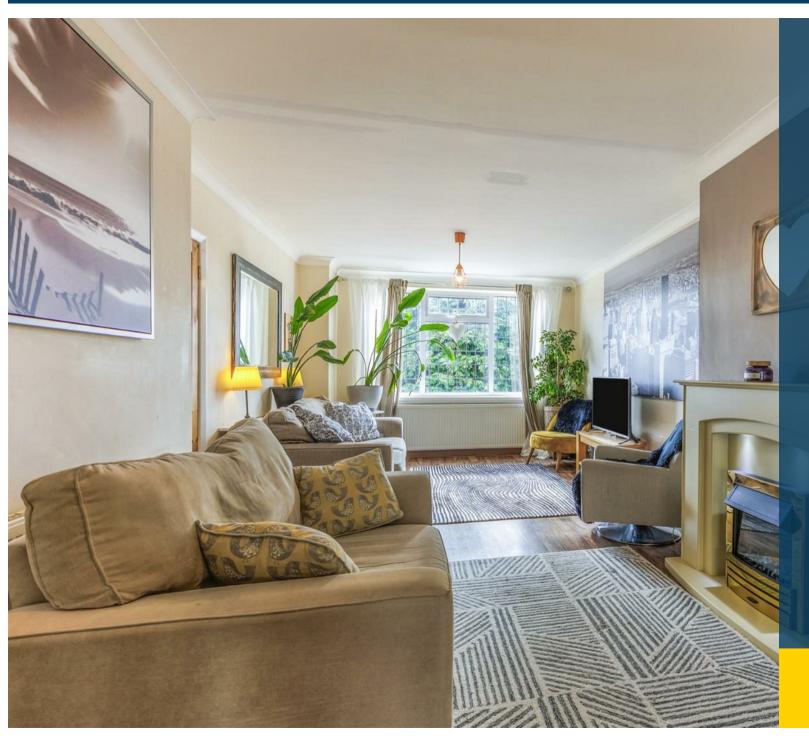

The accommodation comprises an entrance hallway, through lounge diner, extended kitchen/diner with patio doors leading out onto the rear garden, three bedrooms and a family bathroom.

Externally the property boasts a recently landscaped rear garden with lawned and patio areas, a garage and a driveway providing off road parking.