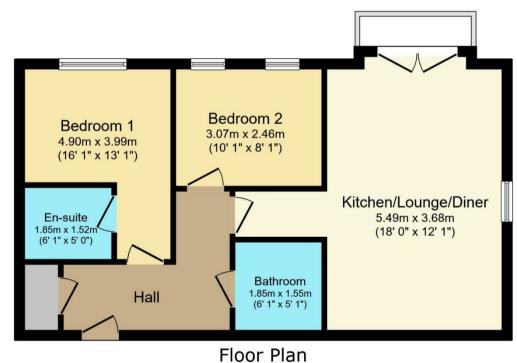

£150,000

Floor area 55.6 sq.m. (598 sq.ft.)

TOTAL: 55.6 sq.m. (598 sq.ft.)

This floor plan is for illustrative purposes only. It is not drawn to scale. Any measurements, floor areas (including any total floor area), openings and orientations are approximate. No details are guaranteed, they cannot be relied upon for any purpose and do not form any part of any agreement. No liability is taken for any error, omission or misstatement. A party must rely upon its own inspection(s). Powered by www.Propertybox.io