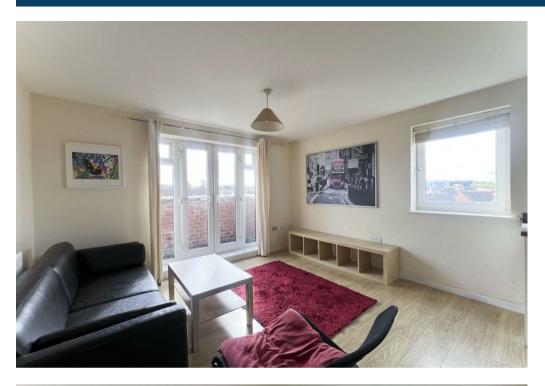

The property comprises an entrance hallway with large storage cupboard, two double bedrooms with the principal featuring an en-suite shower room, open plan living which combines the lounge, dining area and modern kitchen and a further family bathroom.

## **Key Features**

- Second Floor Apartment
- Two Double Bedrooms
- Bathroom and En-Suite
- Open Plan Lining/Kitchen/Diner
- Balcony
- Allocated Parking Space
- No Onward Chain
- Ideal First Time Purchase
- 114 Year Lease
- EPC B