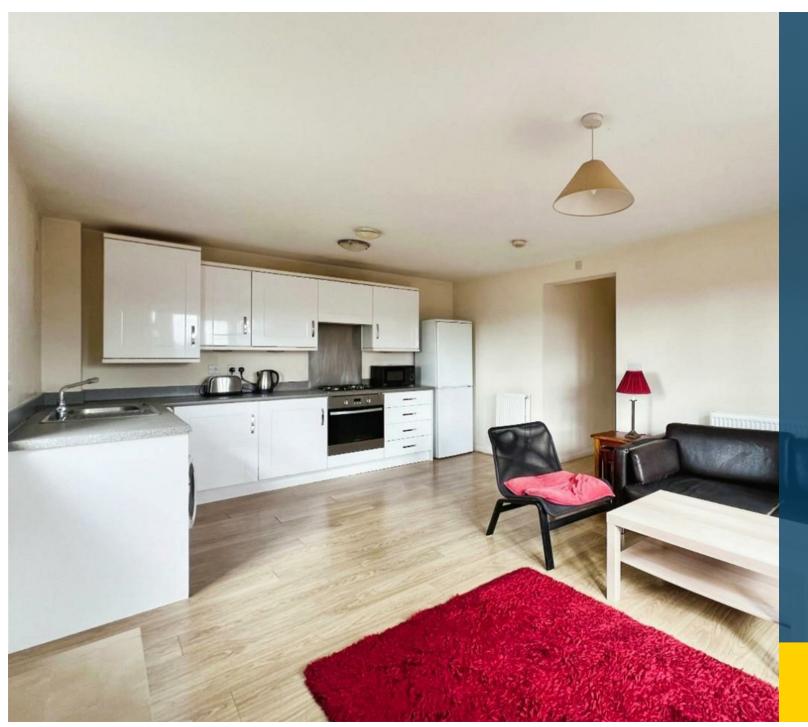

The property comprises an entrance hallway with large storage cupboard, two double bedrooms with the principal featuring an en-suite shower room, open plan living which combines the lounge, dining area and modern kitchen and a further family bathroom.

## **Key Features**

- Second Floor Apartment
- Two Double Bedrooms
- Bathroom and En-Suite
- Open Plan Lining/Kitchen/Diner
- Balcony
- Allocated Parking Space
- No Onward Chain
- Ideal First Time Purchase
- 114 Year Lease
- EPC B