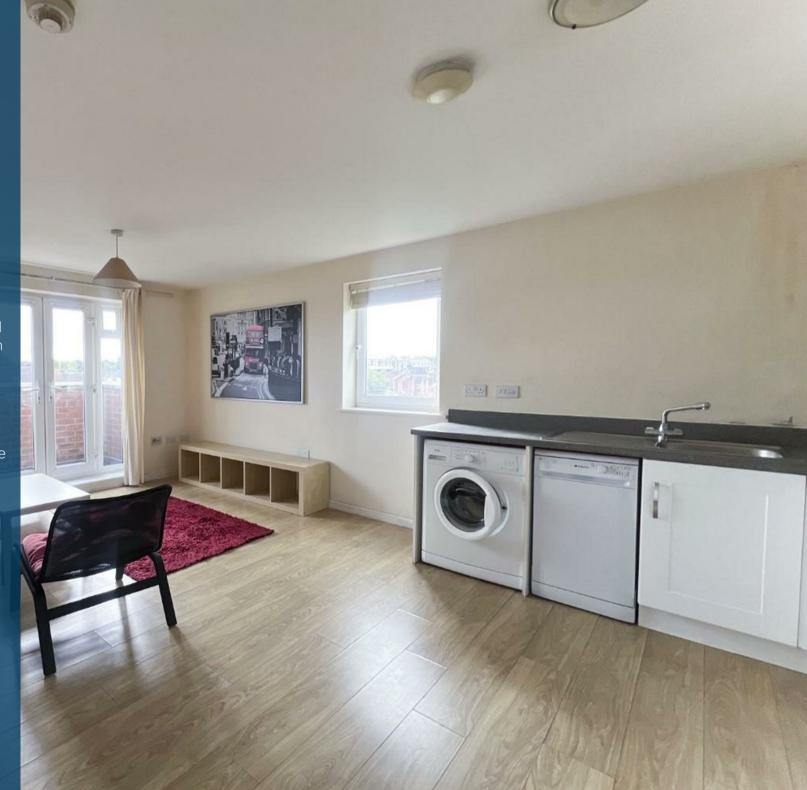

The property comprises an entrance hallway with large storage cupboard, two double bedrooms with the principal featuring an en-suite shower room, open plan living which combines the lounge, dining area and modern kitchen and a further family bathroom.

Further benefits include intercom entrance and an allocated parking space and shared use of within the communal grounds and access to a shared locked cycle store.

This spacious second floor apartment also benefits from gas central heating, double glazing and a 114 year lease.

## **Key Features**

- Second Floor Apartment
- Two Double Bedrooms
- Bathroom and En-Suite
- Open Plan Lining/Kitchen/Diner
- Balcony
- Allocated Parking Space
- No Onward Chain
- Ideal First Time Purchase
- 114 Year Lease
- EPC B