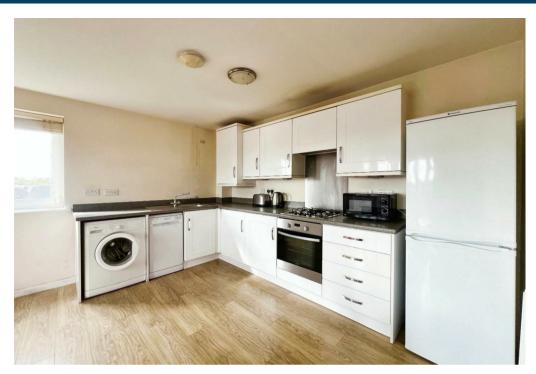

The property comprises an entrance hallway with large storage cupboard, two double bedrooms with the principal featuring an en-suite shower room, open plan living which combines the lounge, dining area and modern kitchen and a further family bathroom.