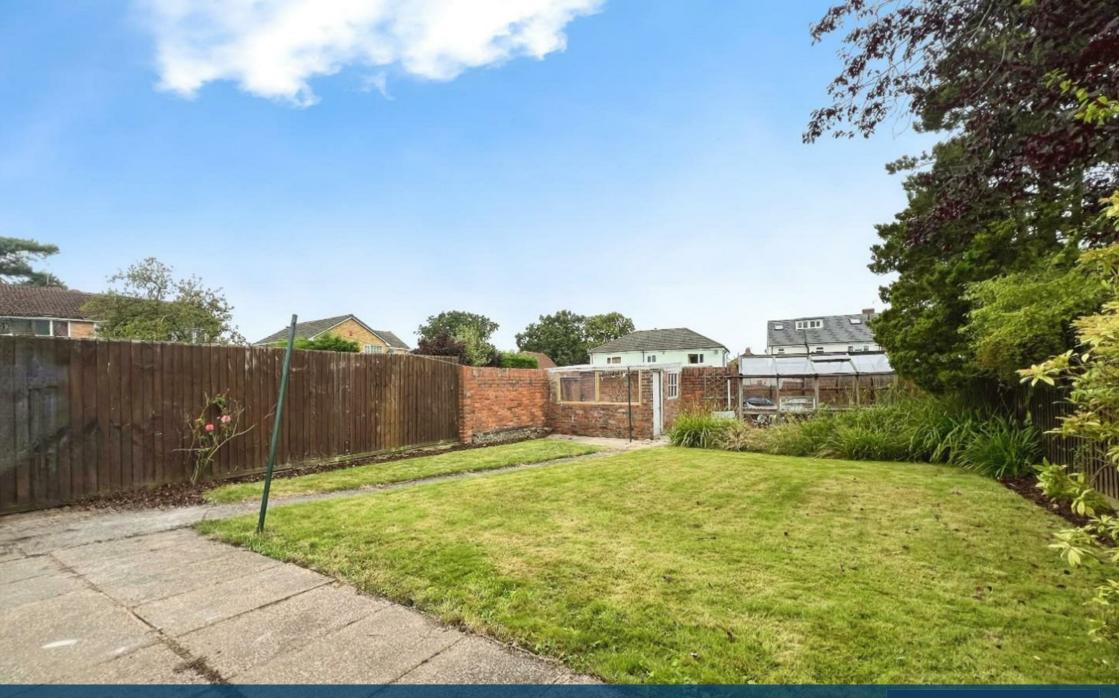

Externally the property boasts a driveway providing ample parking for multiple vehicles, garage, front garden and a rear garden with lawned and patio areas.

Floor area 96.2 m<sup>2</sup> (1,036 sq.ft.)