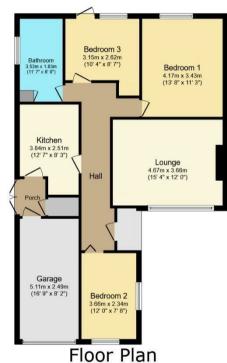

The accommodation on offer briefly comprises entrance hallway, lounge with window overlooking the front garden, modern fitted kitchen, three versatile bedrooms, contemporary shower room and integral garage.

Externally the property boasts a driveway providing ample parking for multiple vehicles, garage, front garden and a rear garden with lawned and patio areas.

Floor area 96.2 m<sup>2</sup> (1,036 sq.ft.)

TOTAL: 96.2 m<sup>2</sup> (1,036 sq.ft.)

This floor plan is for illustrative purposes only. It is not drawn to scale. Any measurements, floor areas (including any total floor area), openings and orientations are approximate. No details are guaranteed, they cannot be relied upon for any purpose and do not form any part of any agreement. No liability is taken for any error, omission or misstatement. A party must rely upon its own inspection(s). Powered by www.Propertybox.io