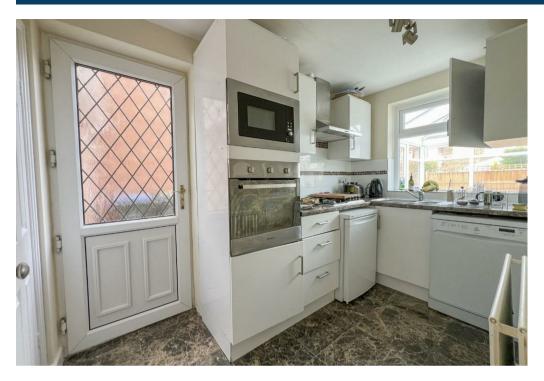

The ground floor accommodation on offer comprises entrance hallway with stairs rising to the first floor, a generous 28ft lounge/diner with bay window, well presented fitted kitchen and a spacious 170sqft conservatory leading to the rear garden. To the first floor are two double bedrooms with the principle bedroom featuring an en-suite shower room, a larger then average single bedroom and a modern bathroom featuring bath and over shower.