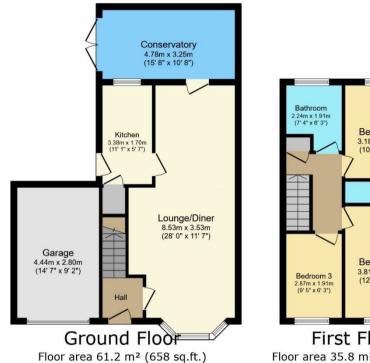

The ground floor accommodation on offer comprises entrance hallway with stairs rising to the first floor, a generous 28ft lounge/diner with bay window, well presented fitted kitchen and a spacious 170sqft conservatory leading to the rear garden. To the first floor are two double bedrooms with the principle bedroom featuring an en-suite shower room, a larger then average single bedroom and a modern bathroom featuring bath and over shower.

£264,950

This floor plan is for illustrative purposes only. It is not drawn to scale. Any measurements, floor areas (including any total floor area), openings and orientations are approximate. No details are guaranteed, they cannot be relied upon for any purpose and do not form any part of any agreement. No liability is taken for any error, omission or

TOTAL: 97.0 m<sup>2</sup> (1,044 sq.ft.)

misstatement. A party must rely upon its own inspection(s). Powered by www.Propertybox.io

## Bedroom 2 3.18m x 2.51m (10' 5" x 8' 3") En-suite 2.51m x 0.74m (8' 3" x 2' 5") Bedroom 1 3.81m x 1.91m (12' 6" x 6' 3") First Floor Floor area 35.8 m<sup>2</sup> (385 sq.ft.)

EPC Rating - C

Tenure - Freehold