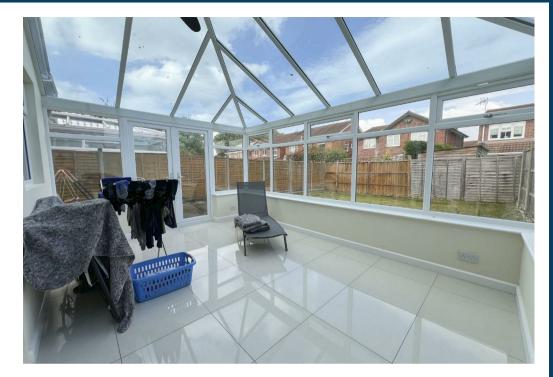

The ground floor accommodation on offer comprises entrance hallway with stairs rising to the first floor, a generous 28ft lounge/diner with bay window, well presented fitted kitchen and a spacious 170sqft conservatory leading to the rear garden. To the first floor are two double bedrooms with the principle bedroom featuring an en-suite shower room, a larger then average single bedroom and a modern bathroom featuring bath and over shower.