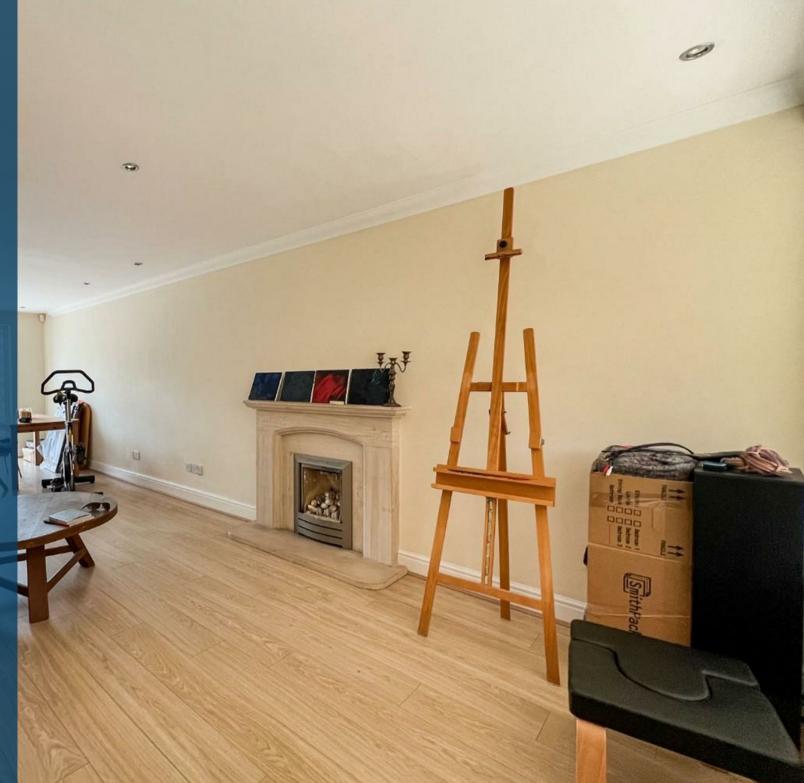

The ground floor accommodation on offer comprises entrance hallway with stairs rising to the first floor, a generous 28ft lounge/diner with bay window, well presented fitted kitchen and a spacious 170sqft conservatory leading to the rear garden. To the first floor are two double bedrooms with the principle bedroom featuring an en-suite shower room, a larger then average single bedroom and a modern bathroom featuring bath and over shower.