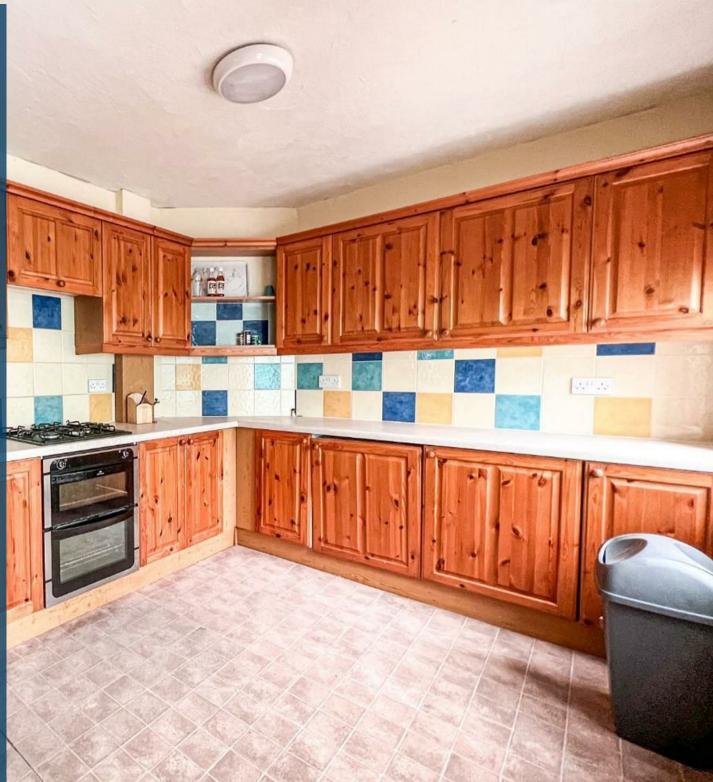

The accommodation on offer comprises an entrance hallway with stairs rising to the first floor, a lounge which is currently set up as a bedroom, a spacious fitted kitchen/diner with a door leading to the conservatory which contains a separate utility room, a downstairs W.C and a door leading to the rear garden. The first floor accommodation consists of three bedrooms and a family bathroom.