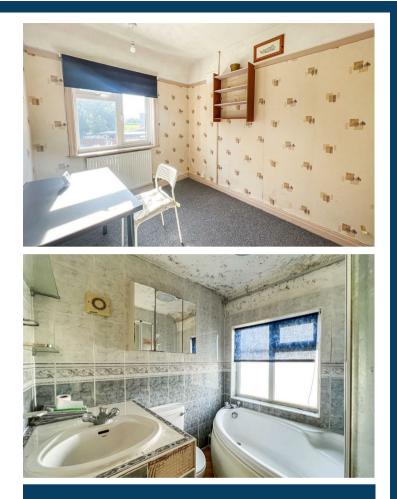

The accommodation on offer comprises an entrance hallway with stairs rising to the first floor, a lounge which is currently set up as a bedroom, a spacious fitted kitchen/diner with a door leading to the conservatory which contains a separate utility room, a downstairs W.C and a door leading to the rear garden. The first floor accommodation consists of three bedrooms and a family bathroom.

## **Key Features**

- Planning Permission Granted for a 7 Bedroom HMO
- Generous Corner Plot
- Semi-Detached House
- Four Lettable Rooms
- Conservatory
- Utility Room
- Downstairs W.C.
- Family Bathroom
- No Onward Chain
- Council Tax B