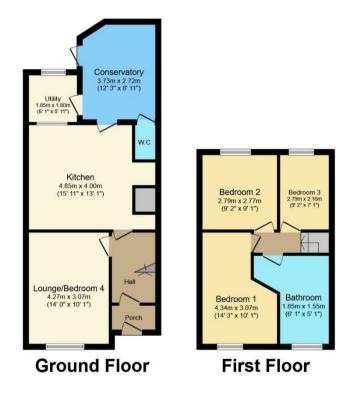

The accommodation on offer comprises an entrance hallway with stairs rising to the first floor, a lounge which is currently set up as a bedroom, a spacious fitted kitchen/diner with a door leading to the conservatory which contains a separate utility room, a downstairs W.C and a door leading to the rear garden. The first floor accommodation consists of three bedrooms and a family bathroom.

## £310,000

Total floor area 89.0 sq.m. (958 sq.ft.) approx

This Floor Plan is for illustration purposes only and may not be representative of the property. The position and size of doors, windows and other features are approximate. Unauthorized reproduction prohibited. © PropertyBOX