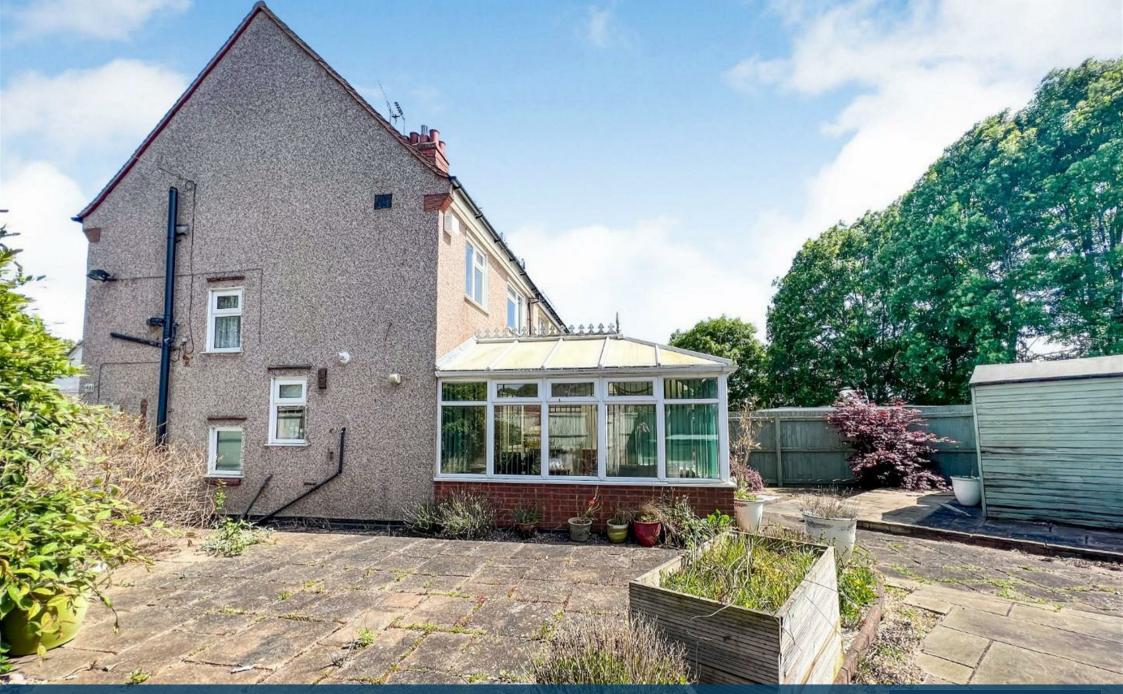

The accommodation on offer comprises an entrance hallway with stairs rising to the first floor, a lounge which is currently set up as a bedroom, a spacious fitted kitchen/diner with a door leading to the conservatory which contains a separate utility room, a downstairs W.C and a door leading to the rear garden. The first floor accommodation consists of three bedrooms and a family bathroom.

Externally the property boasts a low maintenance rear garden, an extensive driveway with parking for multiple cars, gas central heating and double glazing throughout.

Planning was granted on 22-03-2023 for: