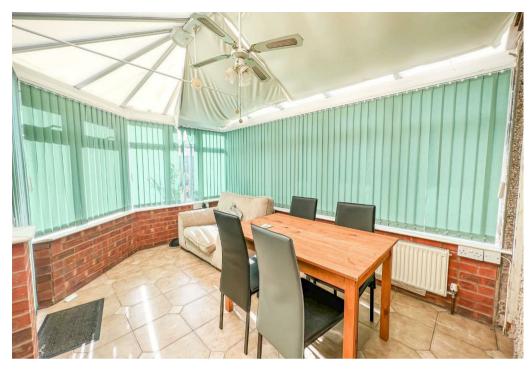

The accommodation on offer comprises an entrance hallway with stairs rising to the first floor, a lounge which is currently set up as a bedroom, a spacious fitted kitchen/diner with a door leading to the conservatory which contains a separate utility room, a downstairs W.C and a door leading to the rear garden. The first floor accommodation consists of three bedrooms and a family bathroom.