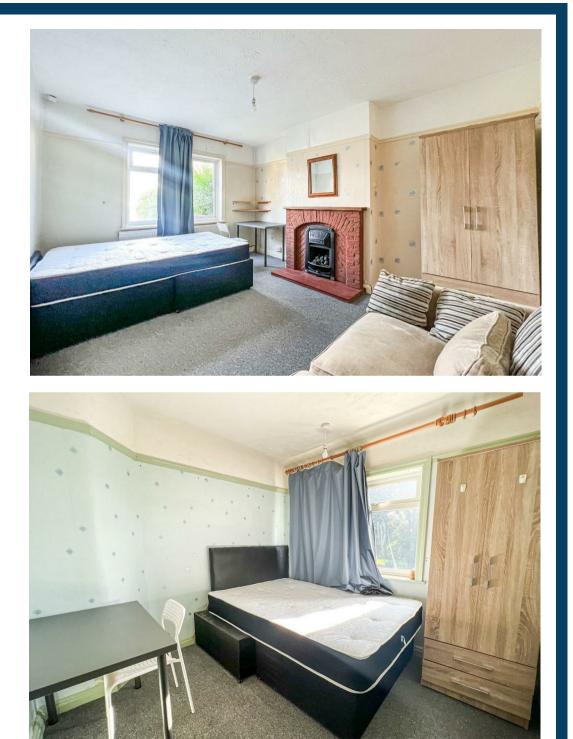

The accommodation on offer comprises an entrance hallway with stairs rising to the first floor, a lounge which is currently set up as a bedroom, a spacious fitted kitchen/diner with a door leading to the conservatory which contains a separate utility room, a downstairs W.C and a door leading to the rear garden. The first floor accommodation consists of three bedrooms and a family bathroom.

## **Key Features**

- Planning Permission Granted for a 7 Bedroom HMO
- Generous Corner Plot
- Semi-Detached House
- Four Lettable Rooms
- Conservatory
- Utility Room
- Downstairs W.C.
- Family Bathroom
- No Onward Chain
- Council Tax B