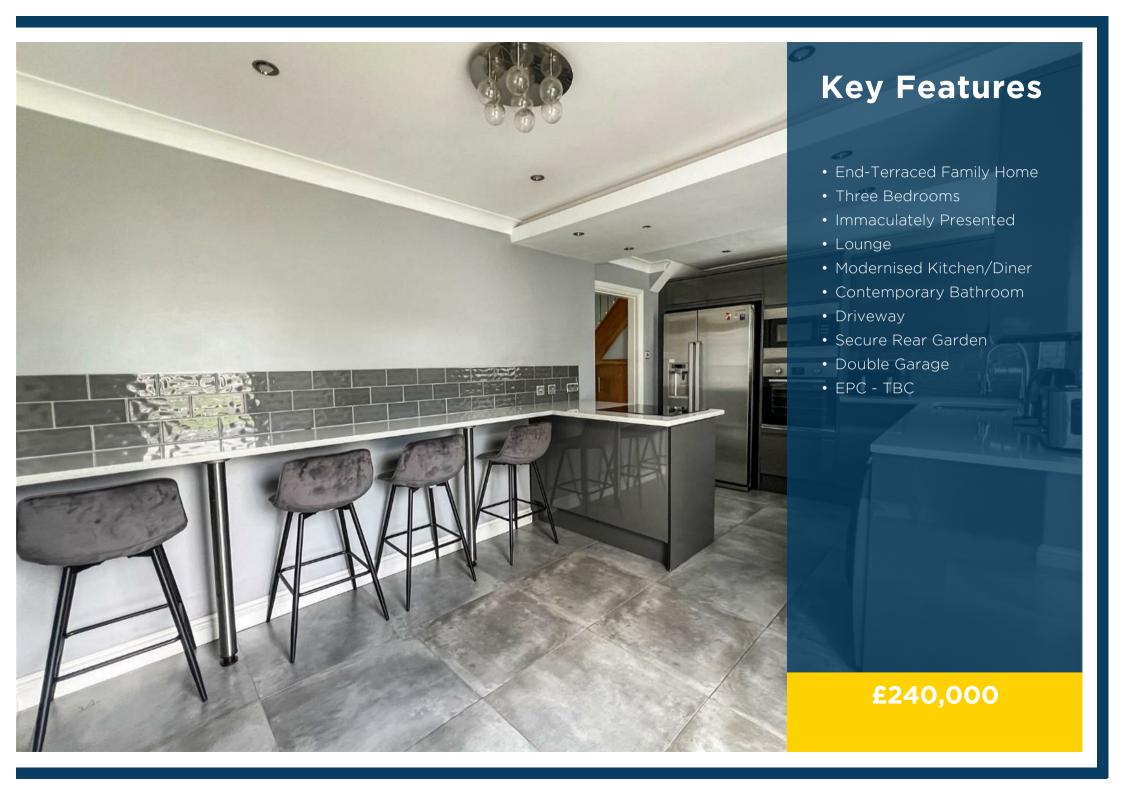

## **Property Description**

Loveitts are delighted to bring to market this immaculately presented, three bedroom, end-terraced family home situated in the sought after residential location of Potters Green. This turn-key property has been vastly improved by the current owner and is the perfect purchase for a first time buyer or family.

The ground floor accommodation comprises vestibule, entrance hallway with stairs rising to the first floor, lounge with feature fireplace and a stunning and modern fitted kitchen/diner with integrated oven, microwave and electric hob. To the first floor are two spacious double bedrooms, a single bedroom and a beautiful contemporary bathroom with bath and over shower.

Externally the property boasts a sizeable driveway with ample parking for multiple vehicles, a well maintained rear garden and a double garage.

further benefits include gas central heating and double glazing throughout.