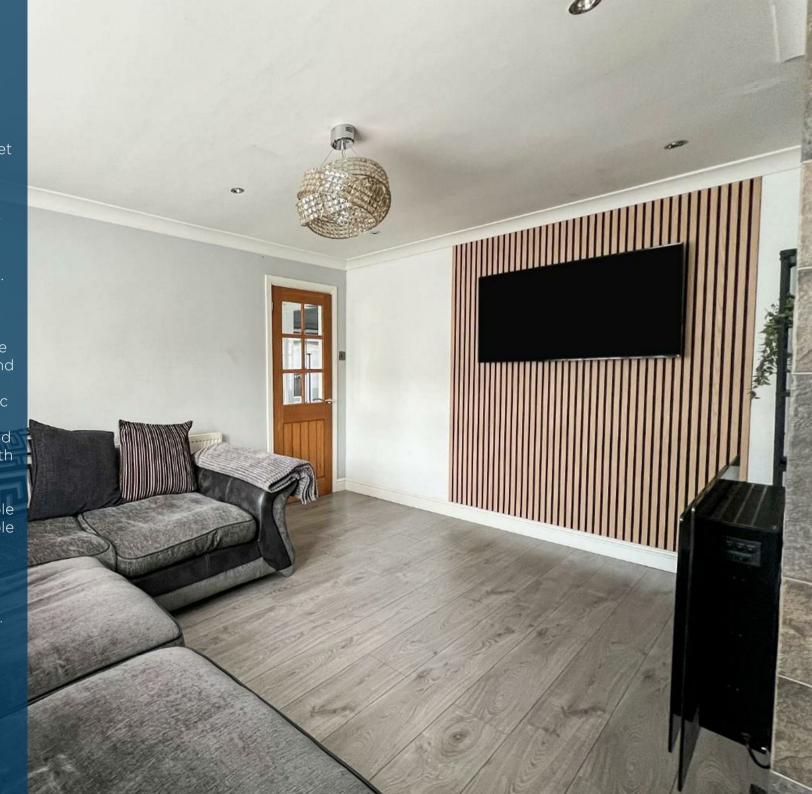

The ground floor accommodation comprises vestibule, entrance hallway with stairs rising to the first floor, lounge with feature fireplace and a stunning and modern fitted kitchen/diner with integrated oven, microwave and electric hob. To the first floor are two spacious double bedrooms, a single bedroom and a beautiful contemporary bathroom with bath and over shower.