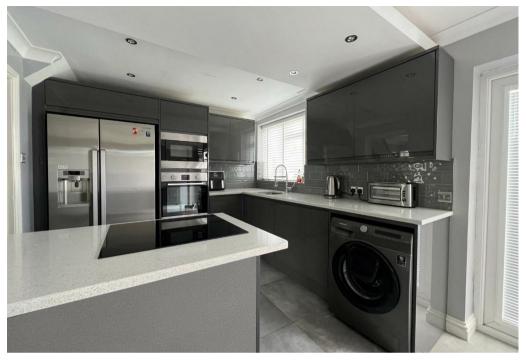

The ground floor accommodation comprises vestibule, entrance hallway with stairs rising to the first floor, lounge with feature fireplace and a stunning and modern fitted kitchen/diner with integrated oven, microwave and electric hob. To the first floor are two spacious double bedrooms, a single bedroom and a beautiful contemporary bathroom with bath and over shower.