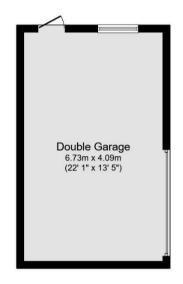

Bathroom 2.06m x 1.63m (6' 9" x 5' 4") Bedroom 2 3.45m x 3.05m (11' 4" x 10' 0") Landing Bedroom 1 3.40m x 3.35m Bedroom 3 (11' 2" x 11' 0") 2.24m x 1.83m (7' 4" x 6' 0")

**Ground Floor** Floor area 37.2 m<sup>2</sup> (401 sq.ft.)

First Floor Floor area 36.3 m<sup>2</sup> (391 sq.ft.)

**Double Garage** Floor area 27.5 m<sup>2</sup> (296 sq.ft.)

TOTAL: 101.1 m<sup>2</sup> (1,088 sq.ft.)

This floor plan is for illustrative purposes only. It is not drawn to scale. Any measurements, floor areas (including any total floor area), openings and orientations are approximate. No details are guaranteed, they cannot be relied upon for any purpose and do not form any part of any agreement. No liability is taken for any error, omission or misstatement. A party must rely upon its own inspection(s). Powered by www.Propertybox.io