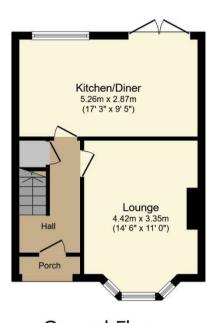

Bathroom 2.06m x 1.63m (6' 9" x 5' 4") Bedroom 2 3.45m x 3.05m (11' 4" x 10' 0") Landing Bedroom 1 3.40m x 3.35m Bedroom 3 (11' 2" x 11' 0") 2.24m x 1.83m (7' 4" x 6' 0")

**Ground Floor** Floor area 37.2 m<sup>2</sup> (401 sq.ft.)

First Floor Floor area 36.3 m<sup>2</sup> (391 sq.ft.)

**Double Garage** Floor area 27.5 m<sup>2</sup> (296 sq.ft.)

TOTAL: 101.1 m<sup>2</sup> (1,088 sq.ft.)

This floor plan is for illustrative purposes only. It is not drawn to scale. Any measurements, floor areas (including any total floor area), openings and orientations are approximate. No details are guaranteed, they cannot be relied upon for any purpose and do not form any part of any agreement. No liability is taken for any error, omission or misstatement. A party must rely upon its own inspection(s). Powered by www.Propertybox.io