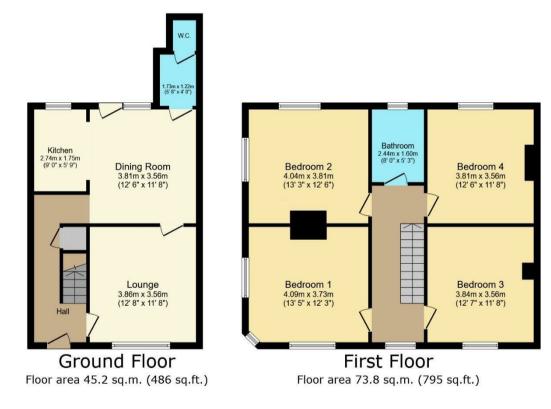

The ground floor accommodation on offer comprises entrance hallway with stairs rising to the first floor, lounge, modern fitted kitchen with spacious dining room and a ground floor W.C. To the first floor are four generous double bedrooms and the bathroom featuring bath and over shower.

## £200,000

TOTAL: 119.0 sq.m. (1,281 sq.ft.)

This floor plan is for illustrative purposes only. It is not drawn to scale. Any measurements, floor areas (including any total floor area), openings and orientations are approximate. No details are guaranteed, they cannot be relied upon for any purpose and do not form any part of any agreement. No liability is taken for any error, omission or misstatement. A party must rely upon its own inspection(5). Powered by www.Propertybox.io