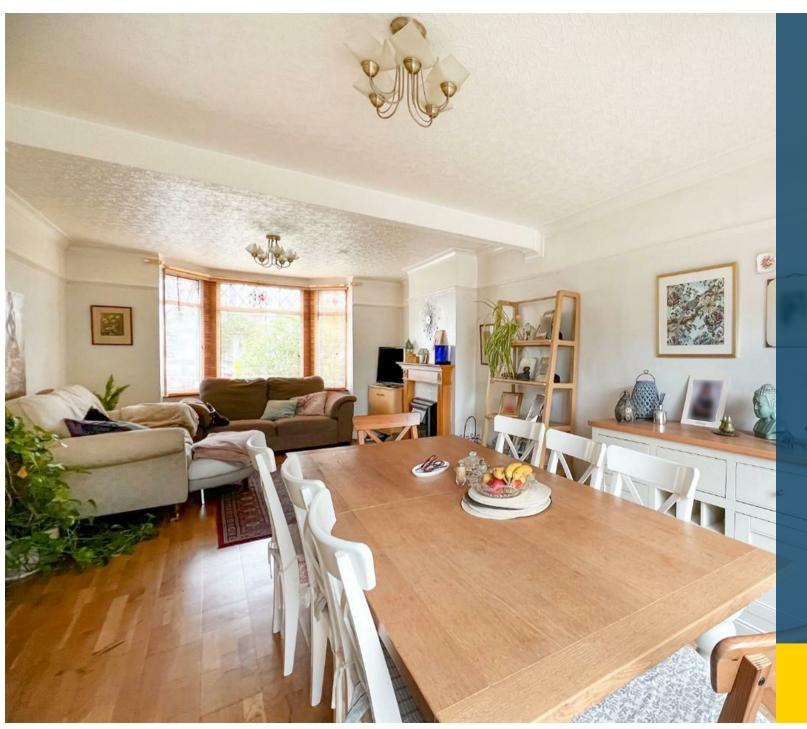

The accommodation briefly comprises entrance hallway with stairs rising to the first floor, through lounge/diner featuring a bay window and sliding patio door to the rear garden, a fitted kitchen and utility room. To the second floor there are two double bedrooms, a generous single bedroom and the family bathroom.