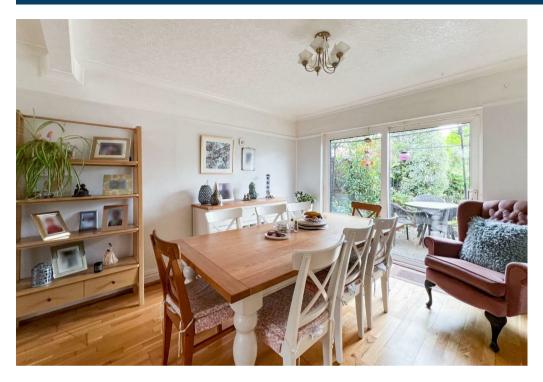

The accommodation briefly comprises entrance hallway with stairs rising to the first floor, through lounge/diner featuring a bay window and sliding patio door to the rear garden, a fitted kitchen and utility room. To the second floor there are two double bedrooms, a generous single bedroom and the family bathroom.

Externally the property boasts front garden and a spacious low maintenance rear garden with gates at the rear and a parking space.

The property also benefits from gas central heating and double glazing throughout.