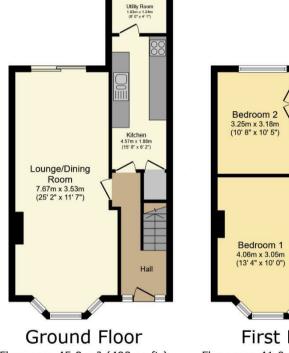

£220,000

First Floor Floor area 45.8 m<sup>2</sup> (493 sq.ft.) Floor area 41.0 m<sup>2</sup> (441 sq.ft.)

Bedroom 3 2.29m x 2.13m (7' 6" x 7' 0")

TOTAL: 86.8 m<sup>2</sup> (934 sq.ft.)

This floor plan is for illustrative purposes only. It is not drawn to scale. Any measurements, floor areas (including any total floor area), openings and orientations are approximate. No details are guaranteed, they cannot be relied upon for any purpose and do not form any part of any agreement. No liability is taken for any error, omission or misstatement. A party must rely upon its own inspection(s). Powered by www.Propertybox.io