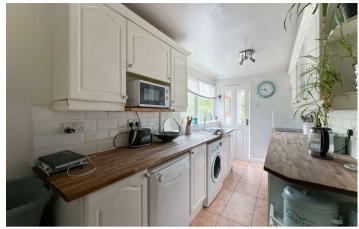

The accommodation briefly comprises entrance hallway with stairs rising to the first floor, through lounge/diner featuring a bay window and sliding patio door to the rear garden, a fitted kitchen and utility room. To the second floor there are two double bedrooms, a generous single bedroom and the family bathroom.