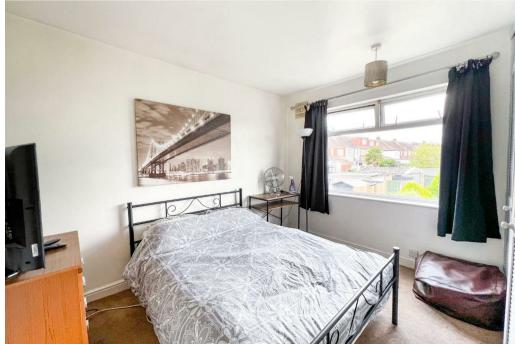

The accommodation briefly comprises entrance hallway with stairs rising to the first floor, through lounge/diner featuring a bay window and sliding patio door to the rear garden, a fitted kitchen and utility room. To the second floor there are two double bedrooms, a generous single bedroom and the family bathroom.

## **Key Features**

- End-Terraced Family Home
- Three Bedrooms
- Spacious Lounge/Diner
- Fitted Kitchen
- Utility Room
- Family Bathroom
- Front and Rear Gardens
- Parking at Rear
- No Onward Chain
- EPC -