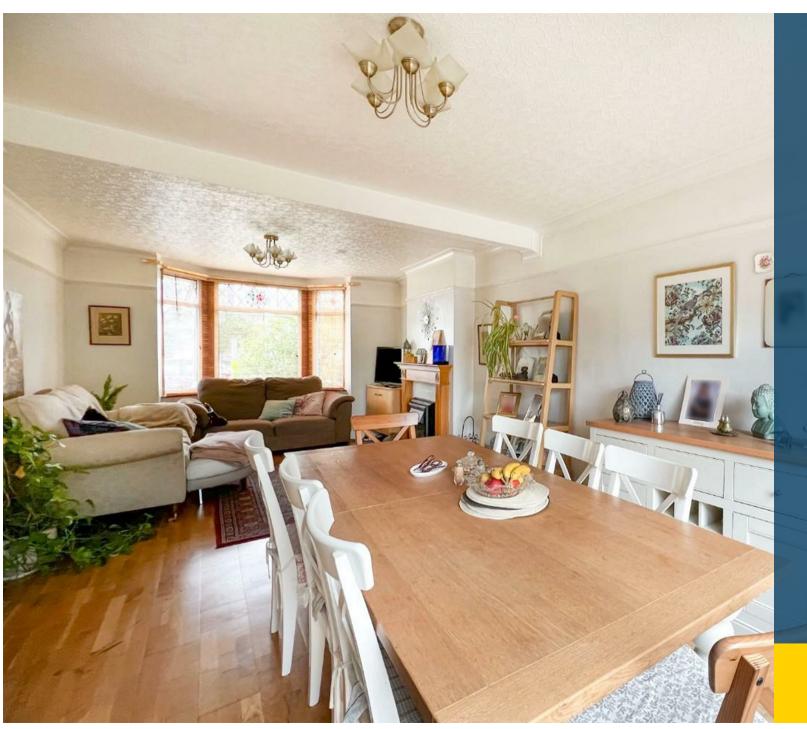

The accommodation briefly comprises entrance hallway with stairs rising to the first floor, through lounge/diner featuring a bay window and sliding patio door to the rear garden, a fitted kitchen and utility room. To the second floor there are two double bedrooms, a generous single bedroom and the family bathroom.