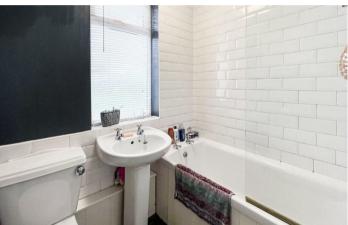

The accommodation briefly comprises entrance hallway with stairs rising to the first floor, through lounge/diner featuring a bay window and sliding patio door to the rear garden, a fitted kitchen and utility room. To the second floor there are two double bedrooms, a generous single bedroom and the family bathroom.

## **Key Features**

- End-Terraced Family Home
- Three Bedrooms
- Spacious Lounge/Diner
- Fitted Kitchen
- Utility Room
- Family Bathroom
- Front and Rear Gardens
- Parking at Rear
- No Onward Chain
- EPC -