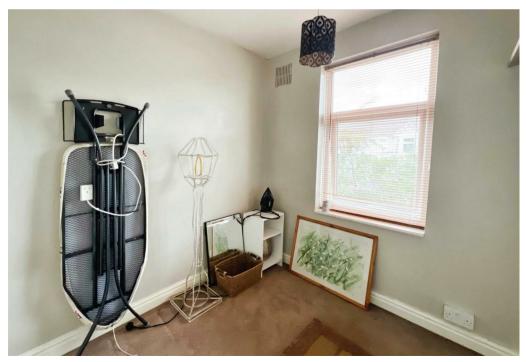

The accommodation briefly comprises entrance hallway with stairs rising to the first floor, through lounge/diner featuring a bay window and sliding patio door to the rear garden, a fitted kitchen and utility room. To the second floor there are two double bedrooms, a generous single bedroom and the family bathroom.

## **Key Features**

- End-Terraced Family Home
- Three Bedrooms
- Spacious Lounge/Diner
- Fitted Kitchen
- Utility Room
- Family Bathroom
- Front and Rear Gardens
- Parking at Rear
- No Onward Chain
- EPC -