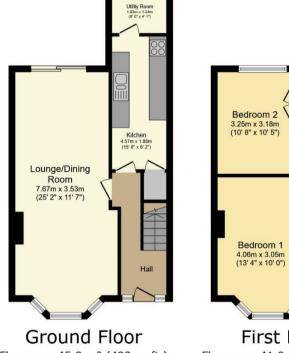

£230,000

First Floor Floor area 45.8 m<sup>2</sup> (493 sq.ft.) Floor area 41.0 m<sup>2</sup> (441 sq.ft.)

Bedroom 3 2.29m x 2.13m (7' 6" x 7' 0")

TOTAL: 86.8 m<sup>2</sup> (934 sq.ft.)

This floor plan is for illustrative purposes only. It is not drawn to scale. Any measurements, floor areas (including any total floor area), openings and orientations are approximate. No details are guaranteed, they cannot be relied upon for any purpose and do not form any part of any agreement. No liability is taken for any error, omission or misstatement. A party must rely upon its own inspection(s). Powered by www.Propertybox.io