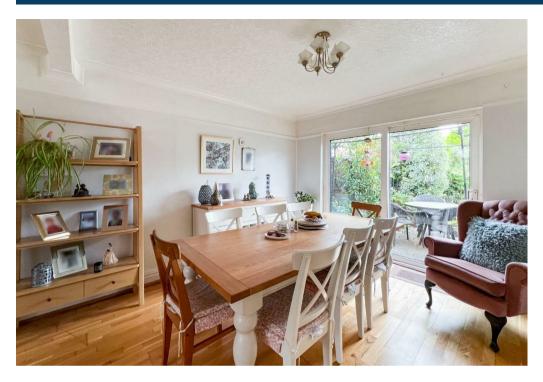

The accommodation briefly comprises entrance hallway with stairs rising to the first floor, through lounge/diner featuring a bay window and sliding patio door to the rear garden, a fitted kitchen and utility room. To the second floor there are two double bedrooms, a generous single bedroom and the family bathroom.