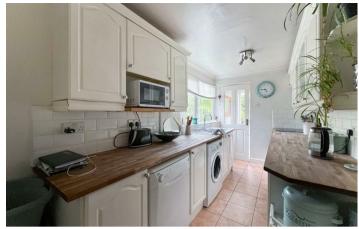

The accommodation briefly comprises entrance hallway with stairs rising to the first floor, through lounge/diner featuring a bay window and sliding patio door to the rear garden, a fitted kitchen and utility room. To the second floor there are two double bedrooms, a generous single bedroom and the family bathroom.

## **Key Features**

- End-Terraced Family Home
- Three Bedrooms
- Spacious Lounge/Diner
- Fitted Kitchen
- Utility Room
- Family Bathroom
- Front and Rear Gardens
- Parking at Rear
- No Onward Chain
- EPC -