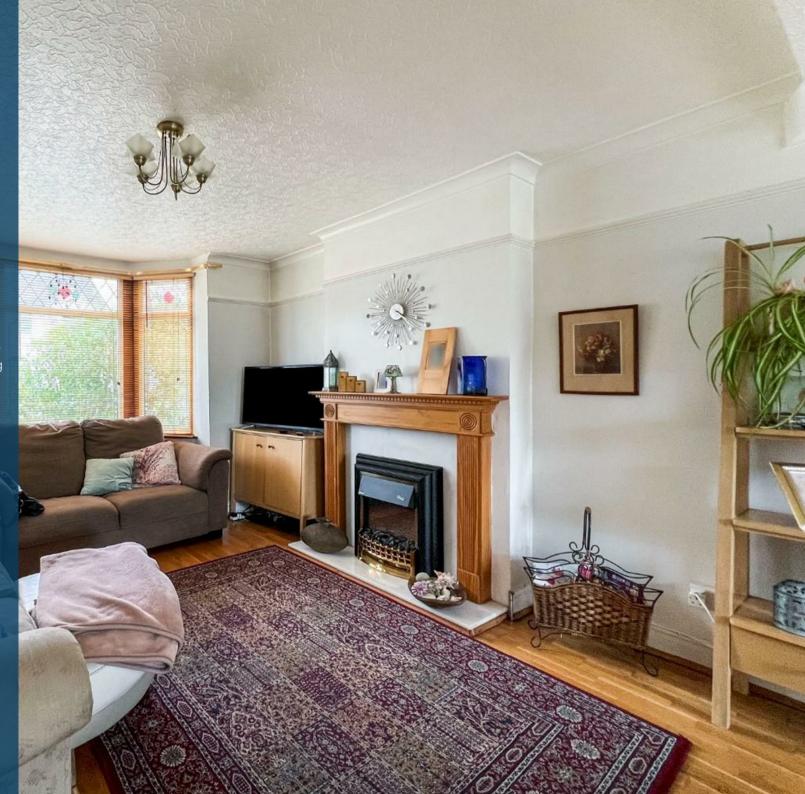

The accommodation briefly comprises entrance hallway with stairs rising to the first floor, through lounge/diner featuring a bay window and sliding patio door to the rear garden, a fitted kitchen and utility room. To the second floor there are two double bedrooms, a generous single bedroom and the family bathroom.