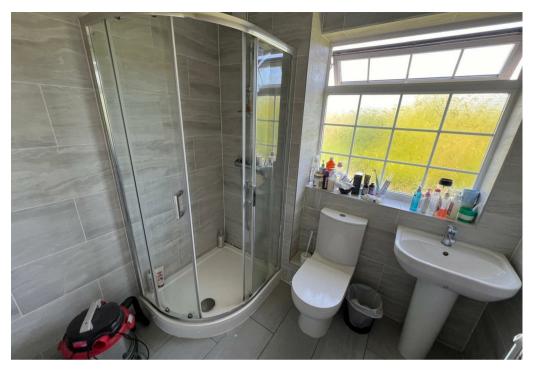

### \*\*STUDENTS ONLY\*\*

Loveitts are pleased to present this five bedroom, detached student house perfectly located for Warwick University students. This double room is located on the first floor with access to two shared bathrooms. The room is let fully furnished with double bed, wardrobe, desk and chair.

# Key Features

- Students Only
- House Share
- One Double Bedroom
- Shared Bathroom
- Communal Kitchen & Living
   Room
- Available Now
- Mandatory £80 Contribution To
  Bills
- Fully Furnished
- Rear Garden
- First Floor