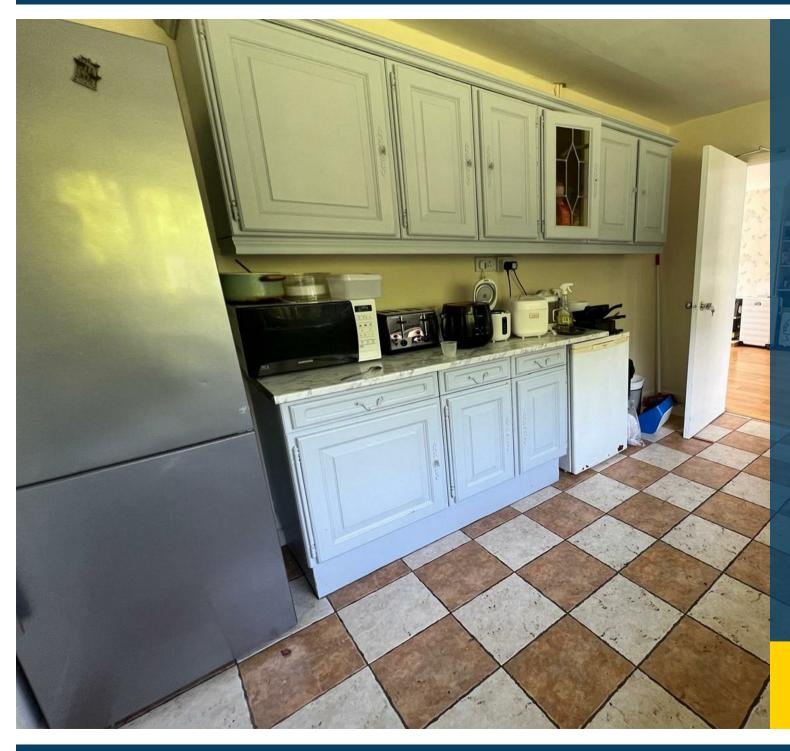

The property benefits from a driveway, rear garden and communal facilities.

# Key Features

- Students Only
- House Share
- One Double Bedroom
- Shared Bathroom
- Communal Kitchen & Living
   Room
- Available Now
- Mandatory £80 Contribution To
  Bills
- Fully Furnished
- Rear Garden
- First Floor