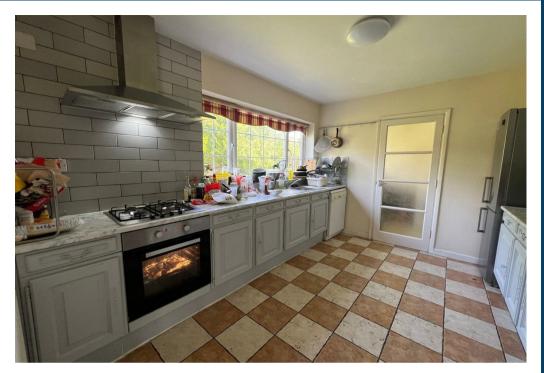

The property benefits from a driveway, rear garden and communal facilities.

# Key Features

- Students Only
- House Share
- One Double Bedroom
- Shared Bathroom
- Communal Kitchen & Living
   Room
- Available Now
- Mandatory £80 Contribution To
  Bills
- Fully Furnished
- Rear Garden
- First Floor