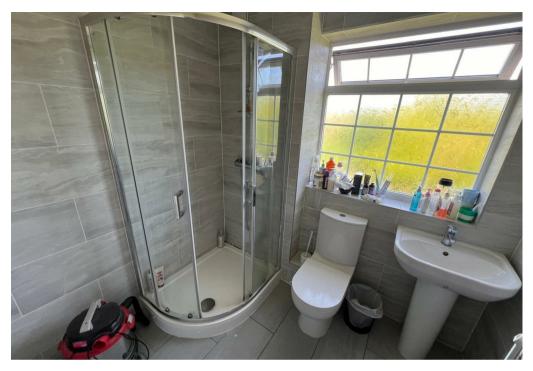

## \*\*STUDENTS ONLY\*\*

Loveitts are pleased to present this five bedroom, detached student house perfectly located for Warwick University students. This double room is located on the first floor with access to two shared bathrooms. The room is let fully furnished with double bed, wardrobe, desk and chair.

## Key Features

- Students Only
- House Share
- One Double Bedroom
- Shared Bathroom
- Communal Kitchen & Living
   Room
- Available September
- Mandatory £80 Contribution To
  Bills
- Fully Furnished
- Rear Garden
- First Floor