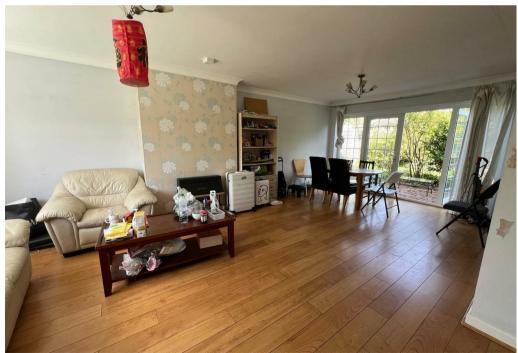

## \*\*STUDENTS ONLY\*\*

Loveitts are pleased to present this five bedroom, detached student house perfectly located for Warwick University students. This double room is located on the first floor with access to two shared bathrooms. The room is let fully furnished with double bed, wardrobe, desk and chair.

The property benefits from a driveway, rear garden and communal facilities.

MANDATORY £80 CONTRIBUTION TO UTILITY BILLS PER MONTH

\*\*Available September - Deposit £575\*\*

## Key Features

- Students Only
- House Share
- One Double Bedroom
- Shared Bathroom
- Communal Kitchen & Living
   Room
- Available September
- Mandatory £80 Contribution To
  Bills
- Fully Furnished
- Rear Garden
- First Floor