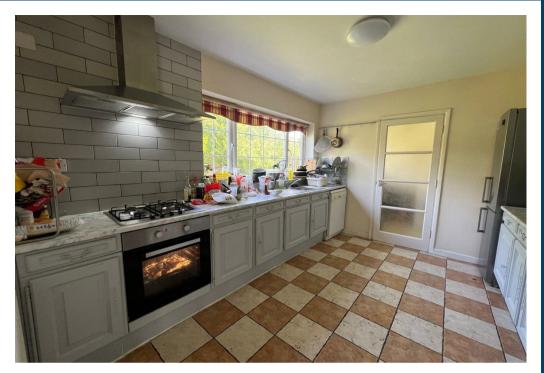

## \*\*STUDENTS ONLY\*\*

Loveitts are pleased to present this five bedroom, detached student house perfectly located for Warwick University students. This double room is located on the first floor with access to two shared bathrooms. The room is let fully furnished with double bed, wardrobe, desk and chair.

The property benefits from a driveway, rear garden and communal facilities.

MANDATORY £80 CONTRIBUTION TO UTILITY BILLS PER MONTH

\*\*Available September - Deposit £575\*\*

## Key Features

- Students Only
- House Share
- One Double Bedroom
- Shared Bathroom
- Communal Kitchen & Living
   Room
- Available September
- Mandatory £80 Contribution To
  Bills
- Fully Furnished
- Rear Garden
- First Floor