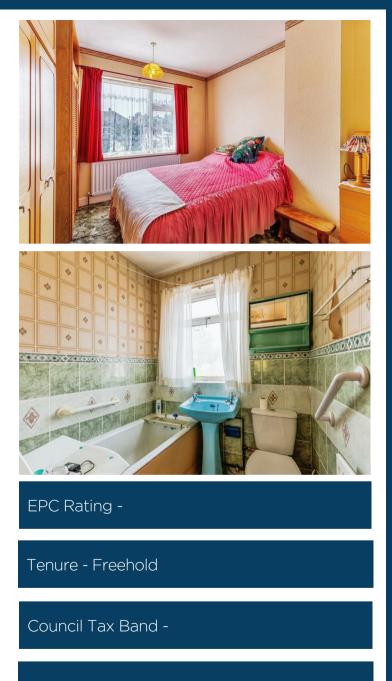

## Property Description

\*\*\*\*OPEN HOUSE WEEKEND - 18TH JANUARY - CALL NOW FOR YOUR TIMESLOT\*\*\* Set back from the road, extended to the rear this traditional post war 3 bedroomed end terraced property offers tremendous scope for improvement, comprises of through lounge/ dining room with a super bow window to the front, Kitchen, sunroom, hallway leading to the first floor where by you will find a traditional bathroom to accompany the bedrooms.

The property benefits from a side access leading through to a super sized garden with a garage/ parking with access from a rear service road.

The property is ideally located with an abundance of local amenities, shops and terrific access to all major network roads giving access to all major cities.

## **Key Features**

- Superb Potential for improvements
- 3 bedroomed Post war End Terraced
- OPEN HOUSE WEEKEND
  18TH JAN CALL FOR
  TIMESLOT
- Garage to the rear
- Ample size bedrooms
- Set back from the road
- Lounge / Dining Room
- Good size garden