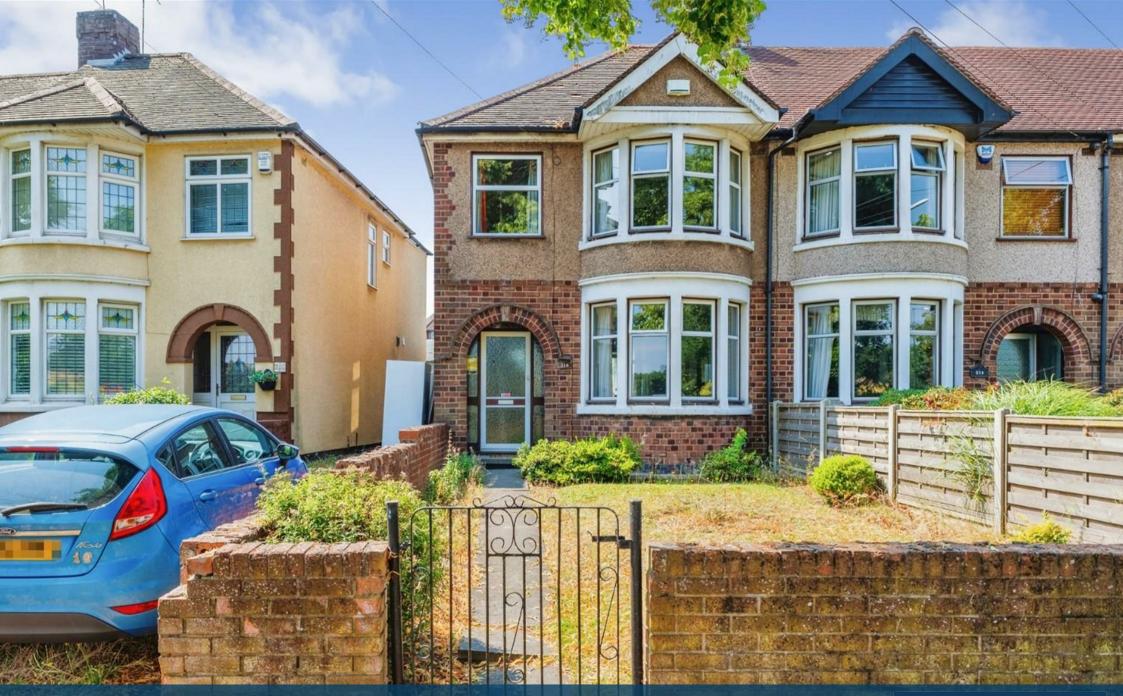

## Property Description

\*\*\*\*OPEN HOUSE WEEKEND - 18TH JANUARY - CALL NOW FOR YOUR TIMESLOT\*\*\* Set back from the road, extended to the rear this traditional post war 3 bedroomed end terraced property offers tremendous scope for improvement, comprises of through lounge/ dining room with a super bow window to the front, Kitchen, sunroom, hallway leading to the first floor where by you will find a traditional bathroom to accompany the bedrooms.

The property benefits from a side access leading through to a super sized garden with a garage/ parking with access from a rear service road.

The property is ideally located with an abundance of local amenities, shops and terrific access to all major network roads giving access to all major cities.

## **Key Features**

- Superb Potential for improvements
- 3 bedroomed Post war End Terraced
- OPEN HOUSE WEEKEND
  18TH JAN CALL FOR
  TIMESLOT
- Garage to the rear
- Ample size bedrooms
- Set back from the road
- Lounge / Dining Room
- Good size garden