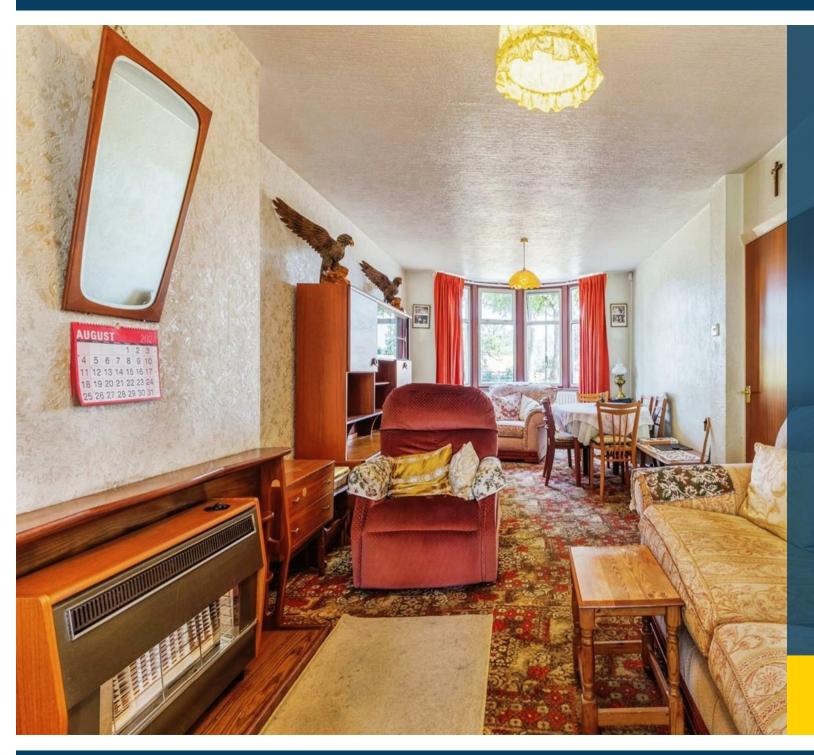

## Property Description

\*\*\*\*OPEN HOUSE WEEKEND - 18TH JANUARY - CALL NOW FOR YOUR TIMESLOT\*\*\* Set back from the road, extended to the rear this traditional post war 3 bedroomed end terraced property offers tremendous scope for improvement, comprises of through lounge/ dining room with a super bow window to the front, Kitchen, sunroom, hallway leading to the first floor where by you will find a traditional bathroom to accompany the bedrooms.