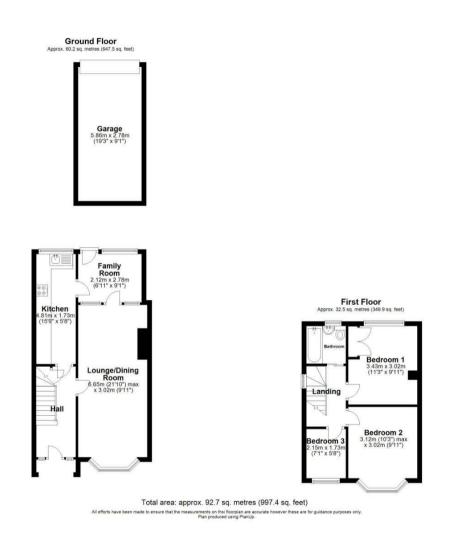

## Property Description

\*\*\*\*OPEN HOUSE WEEKEND - 18TH JANUARY - CALL NOW FOR YOUR TIMESLOT\*\*\* Set back from the road, extended to the rear this traditional post war 3 bedroomed end terraced property offers tremendous scope for improvement, comprises of through lounge/ dining room with a super bow window to the front, Kitchen, sunroom, hallway leading to the first floor where by you will find a traditional bathroom to accompany the bedrooms.

The property benefits from a side access leading through to a super sized garden with a garage/ parking with access from a rear service road.

The property is ideally located with an abundance of local amenities, shops and terrific access to all major network roads giving access to all major cities.

## **Key Features**

- Superb Potential for improvements
- 3 bedroomed Post war End Terraced
- OPEN HOUSE WEEKEND
  18TH JAN CALL FOR
  TIMESLOT
- Garage to the rear
- Ample size bedrooms
- Set back from the road
- Lounge / Dining Room
- Good size garden