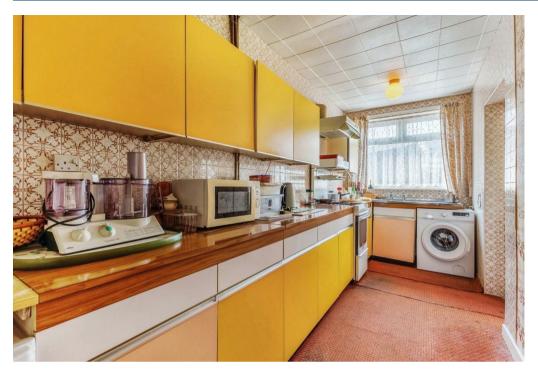

## Property Description

\*\*\*\*OPEN HOUSE WEEKEND - 18TH JANUARY - CALL NOW FOR YOUR TIMESLOT\*\*\* Set back from the road, extended to the rear this traditional post war 3 bedroomed end terraced property offers tremendous scope for improvement, comprises of through lounge/ dining room with a super bow window to the front, Kitchen, sunroom, hallway leading to the first floor where by you will find a traditional bathroom to accompany the bedrooms.