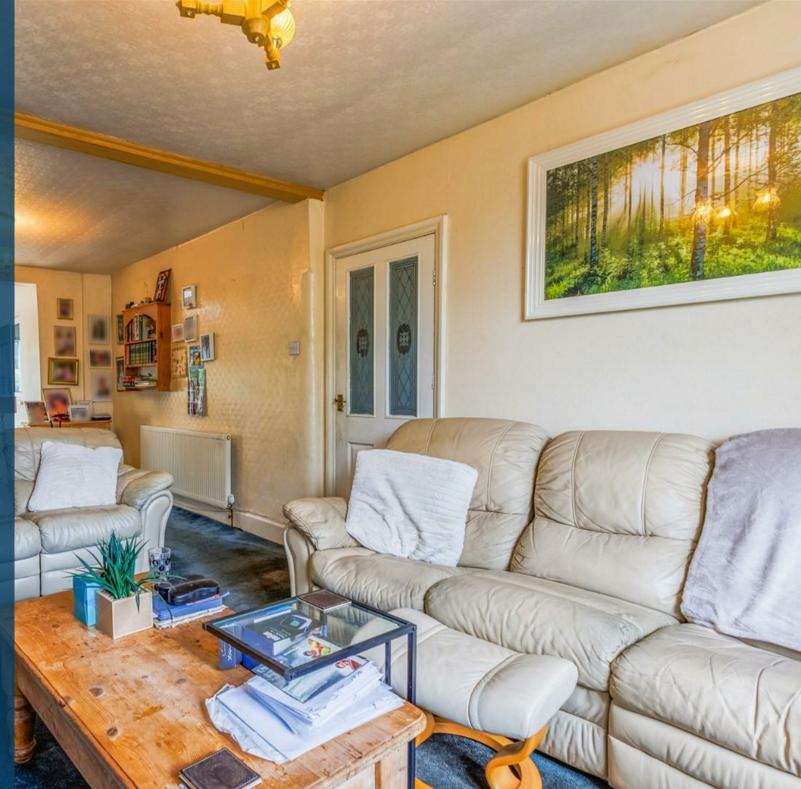

The ground floor accommodation on offer comprises entrance hallway with stairs rising to the first floor, generous over 22ft lounge, separate dining room with patio doors leading to the rear garden, extended fitted kitchen, utility room and W.C. To the first floor are two spacious double bedrooms, a single bedroom and the family bathroom.