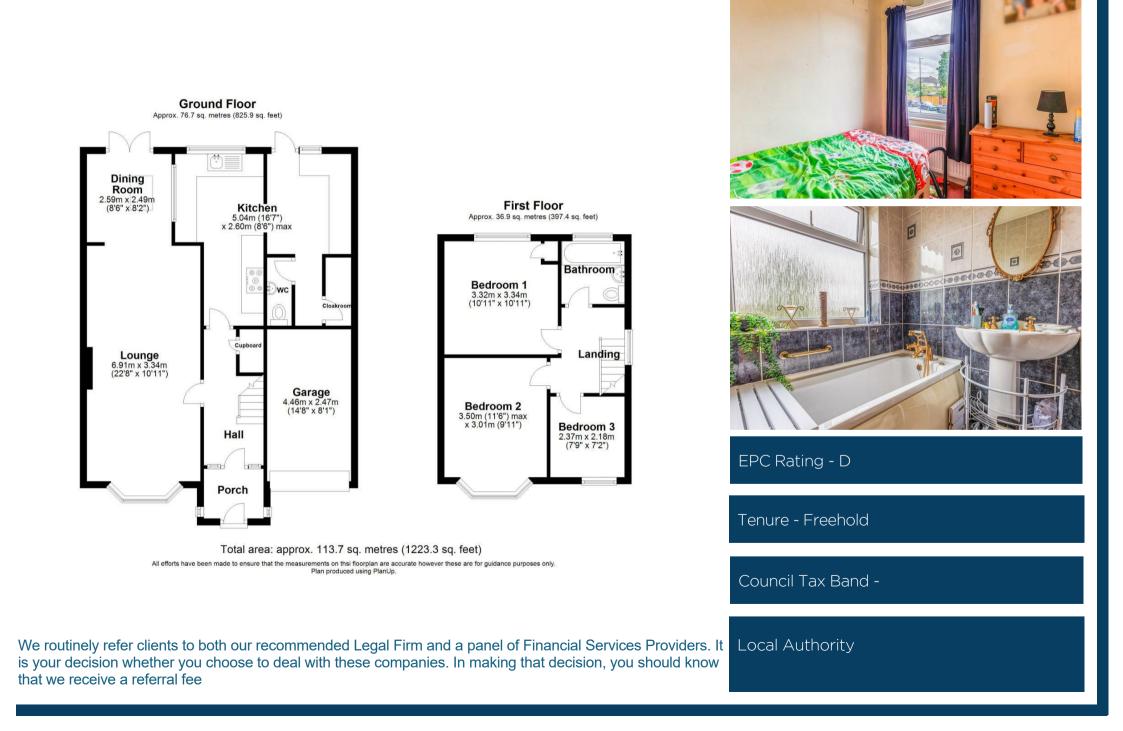

The ground floor accommodation on offer comprises entrance hallway with stairs rising to the first floor, generous over 22ft lounge, separate dining room with patio doors leading to the rear garden, extended fitted kitchen, utility room and W.C. To the first floor are two spacious double bedrooms, a single bedroom and the family bathroom.

Externally the property boasts a gated entrance, garage, driveway with parking for two vehicles and a sizeable rear garden mostly laid to lawn with a decking area.

Further benefits include gas central heating, double glazing throughout and a replacement roof fitted within the last 15 years.

## Key Features

- Semi-Detached Family Home
- Extended to the Rear and Side
- Three Bedrooms
- Separate Dining Room
- Fitted Kitchen
- Utility Room
- Ground Floor W.C.
- Family Bathrooom
- Gated Driveway and Garage
- EPC D