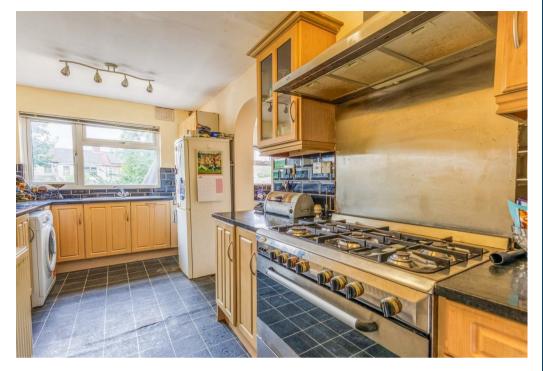

The ground floor accommodation on offer comprises entrance hallway with stairs rising to the first floor, generous over 22ft lounge, separate dining room with patio doors leading to the rear garden, extended fitted kitchen, utility room and W.C. To the first floor are two spacious double bedrooms, a single bedroom and the family bathroom.

## Key Features

- Semi-Detached Family Home
- Extended to the Rear and Side
- Three Bedrooms
- Separate Dining Room
- Fitted Kitchen
- Utility Room
- Ground Floor W.C.
- Family Bathrooom
- Gated Driveway and Garage
- EPC D