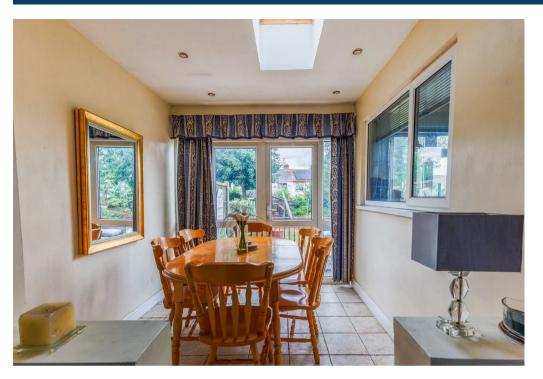

The ground floor accommodation on offer comprises entrance hallway with stairs rising to the first floor, generous over 22ft lounge, separate dining room with patio doors leading to the rear garden, extended fitted kitchen, utility room and W.C. To the first floor are two spacious double bedrooms, a single bedroom and the family bathroom.