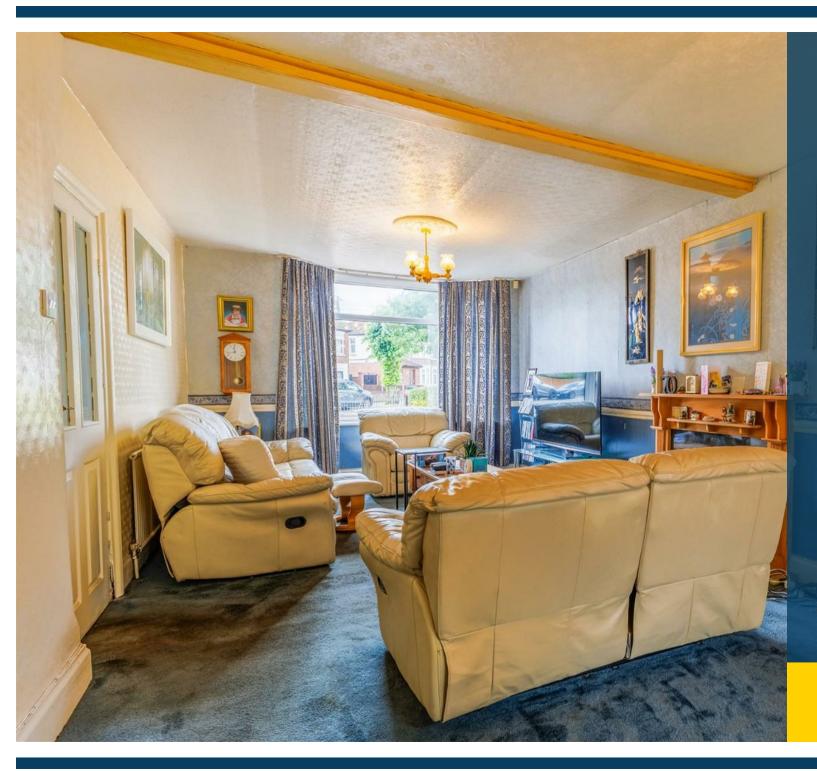

The ground floor accommodation on offer comprises entrance hallway with stairs rising to the first floor, generous over 22ft lounge, separate dining room with patio doors leading to the rear garden, extended fitted kitchen, utility room and W.C. To the first floor are two spacious double bedrooms, a single bedroom and the family bathroom.