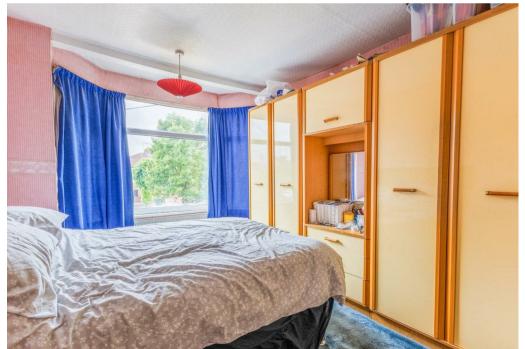

The ground floor accommodation on offer comprises entrance hallway with stairs rising to the first floor, generous over 22ft lounge, separate dining room with patio doors leading to the rear garden, extended fitted kitchen, utility room and W.C. To the first floor are two spacious double bedrooms, a single bedroom and the family bathroom.

## Key Features

- Semi-Detached Family Home
- Extended to the Rear and Side
- Three Bedrooms
- Separate Dining Room
- Fitted Kitchen
- Utility Room
- Ground Floor W.C.
- Family Bathrooom
- Gated Driveway and Garage
- EPC D