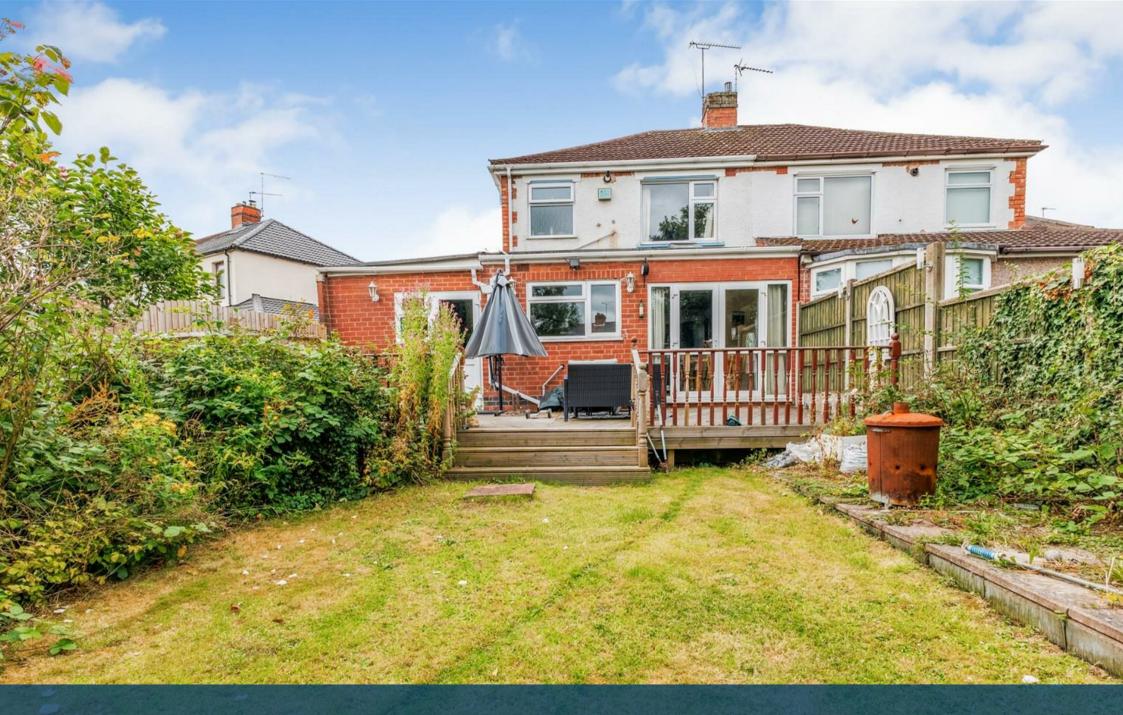

Externally the property boasts a gated entrance, garage, driveway with parking for two vehicles and a sizeable rear garden mostly laid to lawn with a decking area.

Further benefits include gas central heating, double glazing throughout and a replacement roof fitted within the last 15 years.