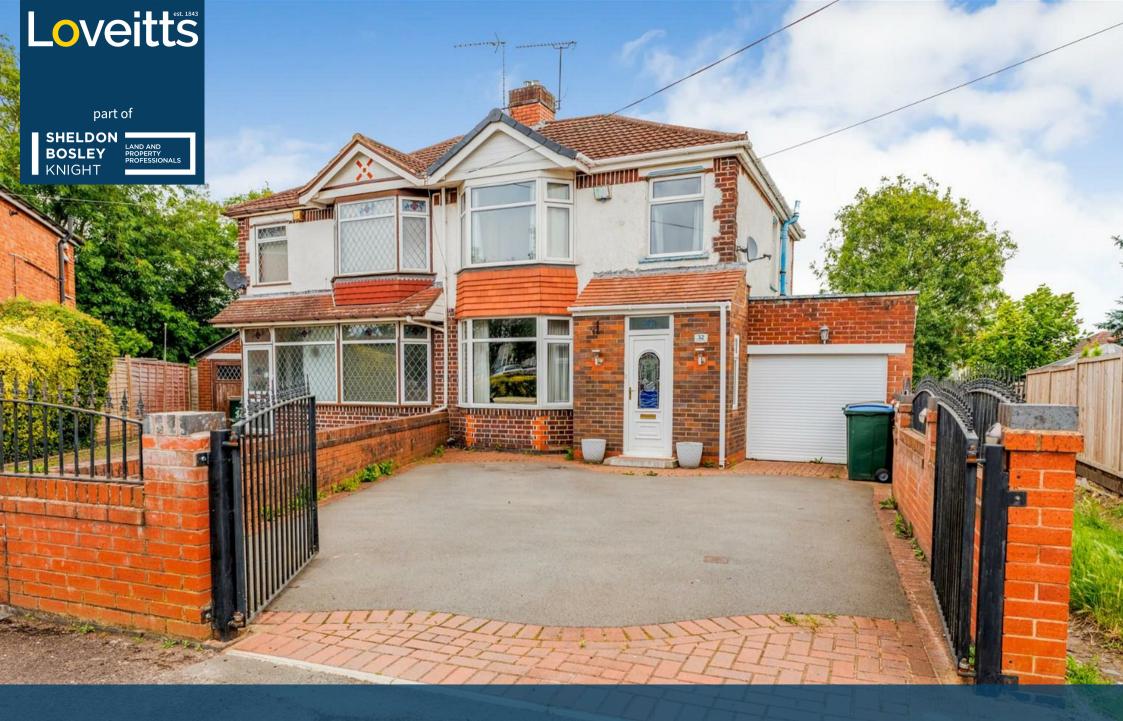

Clovelly Road, Wyken, Coventry, CV2 3GS

## Property Description

Loveitts are pleased to bring to market this extended three bedroom family home situated in the sought after residential location of Wyken. The property features a rear and side extension providing an extended kitchen, additional dining room and also a utility room making it a great purchase for a family. Positioned close to local shops, amenities and schools, the property is also located approximately an 8 minute drive from the University Hospital Coventry.

Externally the property boasts a gated entrance, garage, driveway with parking for two vehicles and a sizeable rear garden mostly laid to lawn with a decking area.

Further benefits include gas central heating, double glazing throughout and a replacement roof fitted within the last 15 years.

## Key Features

- Semi-Detached Family Home
- Extended to the Rear and Side
- Three Bedrooms
- Separate Dining Room
- Fitted Kitchen
- Utility Room
- Ground Floor W.C.
- Family Bathrooom
- Gated Driveway and Garage
- EPC D