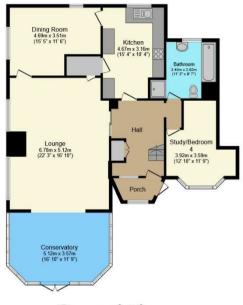

Loveitts suggest an internal viewing to appreciate this unique opportunity which offers huge amounts of potential for a prospective purchaser.

**Ground Floor** 

Floor area 119.4 m<sup>2</sup> (1,285 sq.ft.)

First Floor

Floor area 44.4 m<sup>2</sup> (478 sq.ft.)

Garage

Floor area 32.6 m<sup>2</sup> (351 sq.ft.)

TOTAL: 196.4 m<sup>2</sup> (2,114 sq.ft.)

This floor plan is for illustrative purposes only. It is not drawn to scale. Any measurements, floor areas (including any total floor area), openings and orientations are approximate. No details are guaranteed, they cannot be relied upon for any purpose and do not form any part of any agreement. No liability is taken for any error, omission or misstatement. A party must rely upon its own inspection(s). Powered by www.Propertybox.io