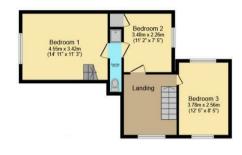

The first floor can be accessed via two different staircases and features three bedrooms, a Jack and Jill shower room and a spacious landing area which could be ideally used as a home office.

Externally the property boasts a sizeable and well maintained front garden, driveway providing ample off road parking and a garage with electric up and over door.

First Floor

Floor area 44.4 m<sup>2</sup> (478 sq.ft.)

Garage

Floor area 32.6 m<sup>2</sup> (351 sq.ft.)

TOTAL: 196.4 m<sup>2</sup> (2,114 sq.ft.)

This floor plan is for illustrative purposes only. It is not drawn to scale. Any measurements, floor areas (including any total floor area), openings and orientations are approximate. No details are guaranteed, they cannot be relied upon for any purpose and do not form any part of any agreement. No liability is taken for any error, omission or misstatement. A party must rely upon its own inspection(s). Powered by www.Propertybox.io