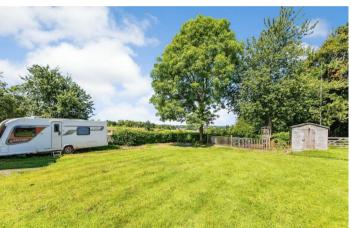

The property occupies an impressive elevated position with far reaching rural views over surrounding fields and comprises vestibule, entrance hallway, a fitted kitchen, and separate dining room with hidden storage. Also positioned on ground floor is the spectacular lounge with over 8ft ceilings, feature marble fireplace, conservatory and a further reception room that could be utilised as either a study or bedroom four.

The first floor can be accessed via two different staircases and features three bedrooms, a Jack and Jill shower room and a spacious landing area which could be ideally used as a home office.

Externally the property boasts a sizeable and well maintained front garden, driveway providing ample off road parking and a garage with electric up and over door.