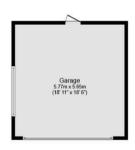

The first floor can be accessed via two different staircases and features three bedrooms, a Jack and Jill shower room and a spacious landing area which could be ideally used as a home office.

Externally the property boasts a sizeable and well maintained front garden, driveway providing ample off road parking and a garage with electric up and over door.

First Floor

Floor area 44.4 m<sup>2</sup> (478 sq.ft.)

Garage

Floor area 32.6 m<sup>2</sup> (351 sq.ft.)

TOTAL: 196.4 m<sup>2</sup> (2,114 sq.ft.)

This floor plan is for illustrative purposes only. It is not drawn to scale. Any measurements, floor areas (including any total floor area), openings and orientations are approximate. No details are guaranteed, they cannot be relied upon for any purpose and do not form any part of any agreement. No liability is taken for any error, omission or misstatement. A party must rely upon its own inspection(s). Powered by www.Propertybox.io