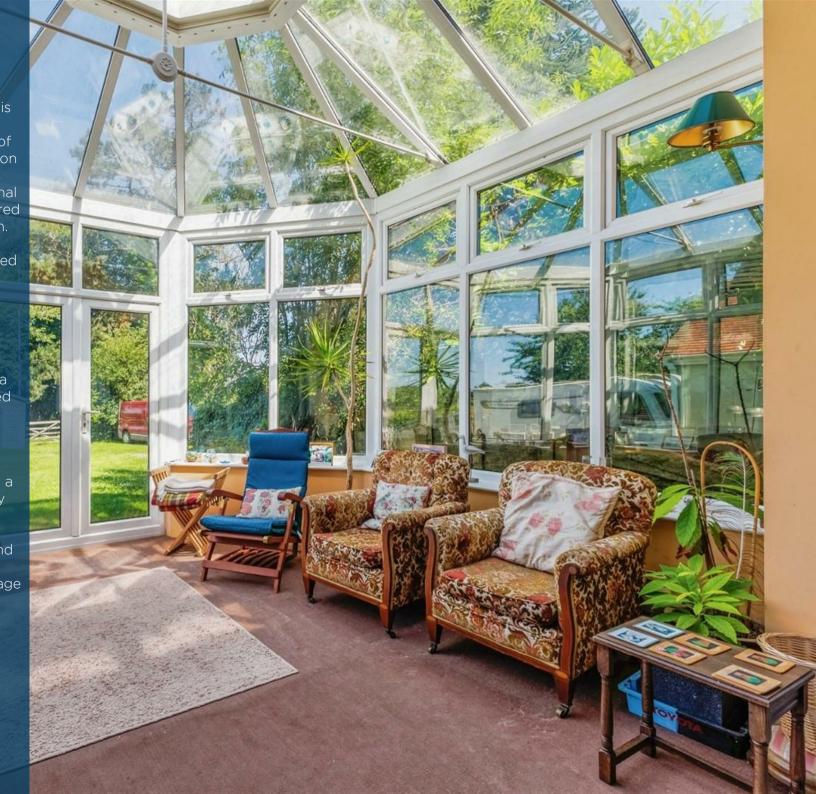

The property occupies an impressive elevated position with far reaching rural views over surrounding fields and comprises vestibule, entrance hallway, a fitted kitchen, and separate dining room with hidden storage. Also positioned on ground floor is the spectacular lounge with over 8ft ceilings, feature marble fireplace, conservatory and a further reception room that could be utilised as either a study or bedroom four.