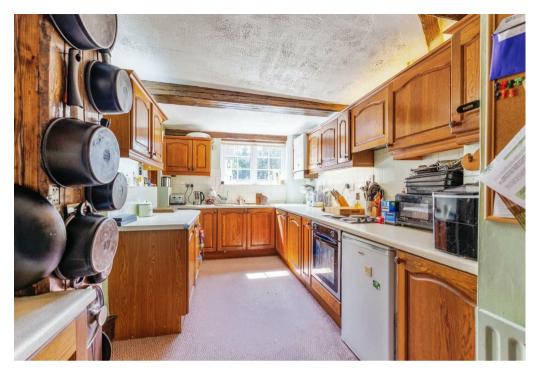

The property occupies an impressive elevated position with far reaching rural views over surrounding fields and comprises vestibule, entrance hallway, a fitted kitchen, and separate dining room with hidden storage. Also positioned on ground floor is the spectacular lounge with over 8ft ceilings, feature marble fireplace, conservatory and a further reception room that could be utilised as either a study or bedroom four.