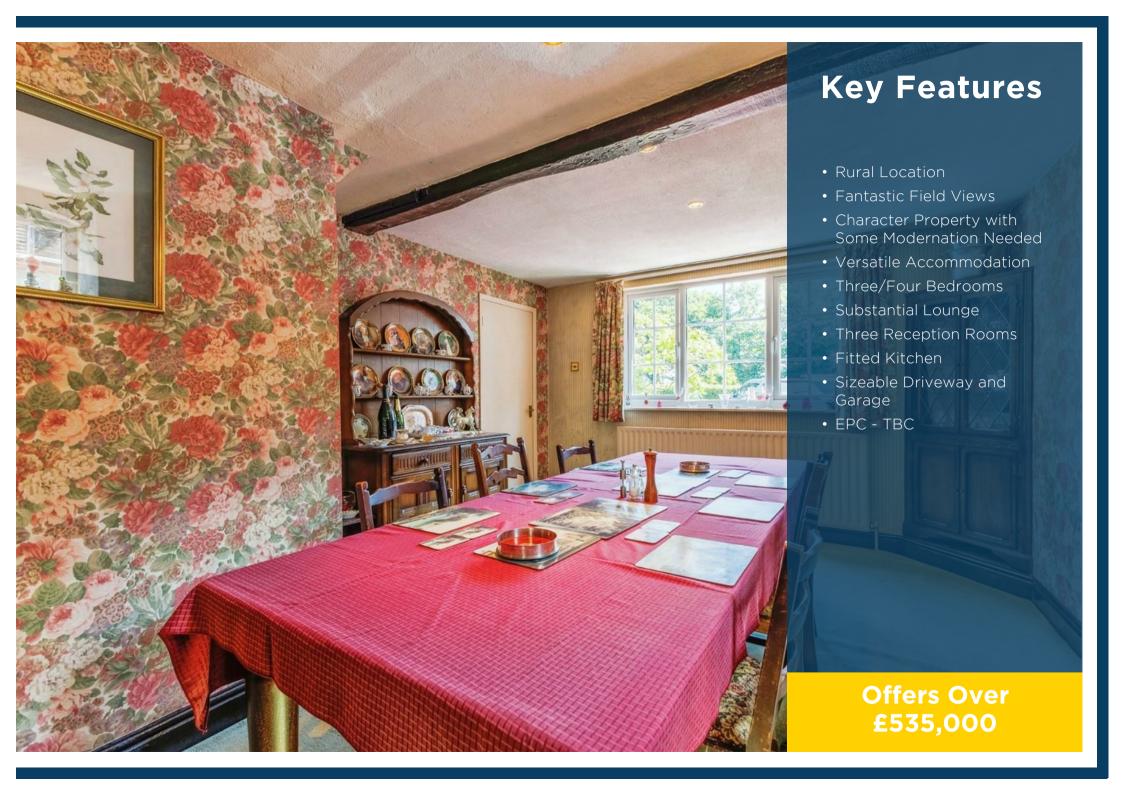

The property occupies an impressive elevated position with far reaching rural views over surrounding fields and comprises vestibule, entrance hallway, a fitted kitchen, and separate dining room with hidden storage. Also positioned on ground floor is the spectacular lounge with over 8ft ceilings, feature marble fireplace, conservatory and a further reception room that could be utilised as either a study or bedroom four.

The first floor can be accessed via two different staircases and features three bedrooms, a Jack and Jill shower room and a spacious landing area which could be ideally used as a home office.

Externally the property boasts a sizeable and well maintained front garden, driveway providing ample off road parking and a garage with electric up and over door.