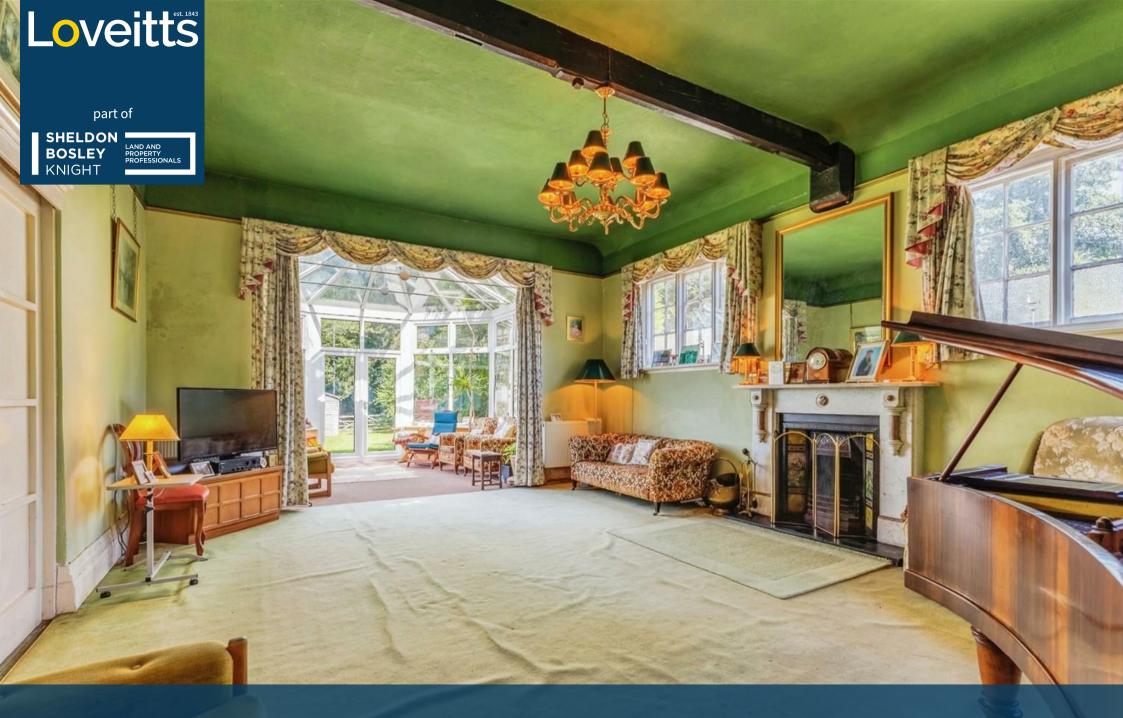

The property occupies an impressive elevated position with far reaching rural views over surrounding fields and comprises vestibule, entrance hallway, a fitted kitchen, and separate dining room with hidden storage. Also positioned on ground floor is the spectacular lounge with over 8ft ceilings, feature marble fireplace, conservatory and a further reception room that could be utilised as either a study or bedroom four.