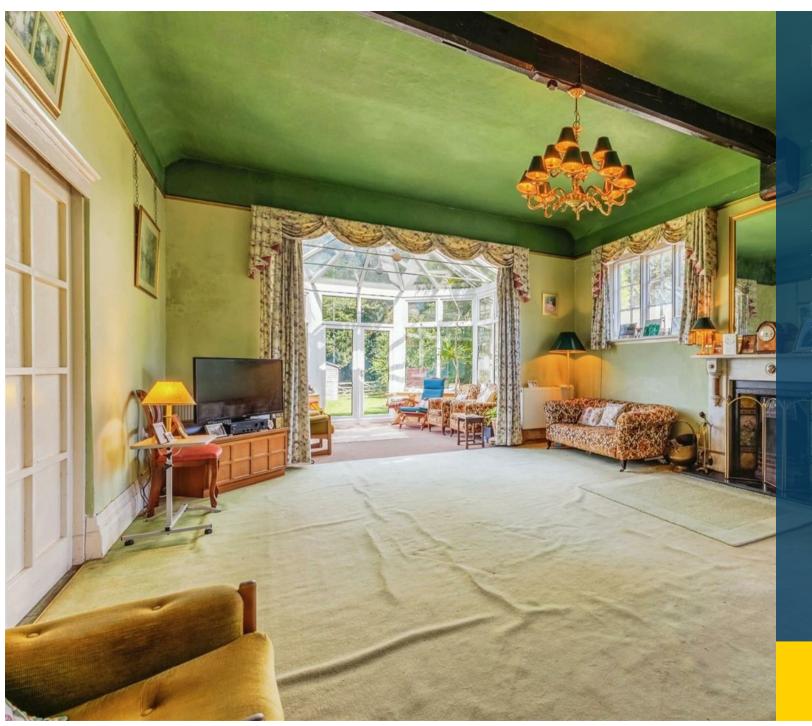

The property occupies an impressive elevated position with far reaching rural views over surrounding fields and comprises vestibule, entrance hallway, a fitted kitchen, and separate dining room with hidden storage. Also positioned on ground floor is the spectacular lounge with over 8ft ceilings, feature marble fireplace, conservatory and a further reception room that could be utilised as either a study or a bedroom.