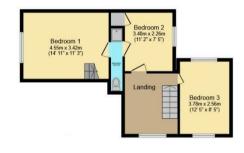

The first floor can be accessed via two different staircases and features three bedrooms, a Jack and Jill shower room and a spacious landing area which could be ideally used as a home office.

Externally the property boasts a sizeable and well maintained front garden, driveway providing ample off road parking and a garage with electric up and over door.

£600,000

Ground Floor

Floor area 119.4 m<sup>2</sup> (1,285 sq.ft.)

First Floor

Floor area 44.4 m<sup>2</sup> (478 sq.ft.)

Garage Floor area 32.6 m² (351 sq.ft.)

TOTAL: 196.4 m<sup>2</sup> (2,114 sq.ft.)

This floor plan is for illustrative purposes only. It is not drawn to scale. Any measurements, floor areas (including any total floor area), openings and orientations are approximate. No details are guaranteed, they cannot be relied upon for any purpose and do not form any part of any agreement. No liability is taken for any error, omission or misstatement. A party must rely upon it sown inspection(s). Powered by www.Propertybox.io