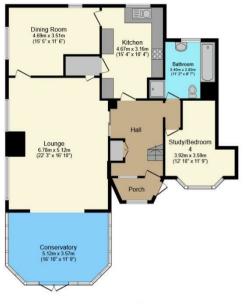

£600,000

Ground Floor

Floor area 119.4 m<sup>2</sup> (1,285 sq.ft.)

First Floor

Floor area 44.4 m<sup>2</sup> (478 sq.ft.)

Garage Floor area 32.6 m² (351 sq.ft.)

TOTAL: 196.4 m<sup>2</sup> (2,114 sq.ft.)

This floor plan is for illustrative purposes only. It is not drawn to scale. Any measurements, floor areas (including any total floor area), openings and orientations are approximate. No details are guaranteed, they cannot be relied upon for any purpose and do not form any part of any agreement. No liability is taken for any error, omission or misstatement. A party must rely upon it sown inspection(s). Powered by www.Propertybox.io