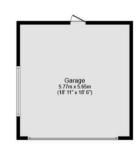

The first floor can be accessed via two different staircases and features three bedrooms, a Jack and Jill shower room and a spacious landing area which could be ideally used as a home office.

Externally the property boasts a sizeable and well maintained front garden, driveway providing ample off road parking and a garage with electric up and over door.

£600,000

Ground Floor

Floor area 119.4 m<sup>2</sup> (1,285 sq.ft.)

First Floor

Floor area 44.4 m<sup>2</sup> (478 sq.ft.)

Garage Floor area 32.6 m² (351 sq.ft.)

TOTAL: 196.4 m<sup>2</sup> (2,114 sq.ft.)

This floor plan is for illustrative purposes only. It is not drawn to scale. Any measurements, floor areas (including any total floor area), openings and orientations are approximate. No details are guaranteed, they cannot be relied upon for any purpose and do not form any part of any agreement. No liability is taken for any error, omission or misstatement. A party must rely upon it sown inspection(s). Powered by www.Propertybox.io