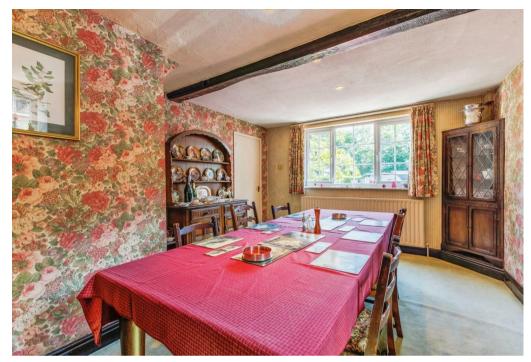

The property occupies an impressive elevated position with far reaching rural views over surrounding fields and comprises vestibule, entrance hallway, a fitted kitchen, and separate dining room with hidden storage. Also positioned on ground floor is the spectacular lounge with over 8ft ceilings, feature marble fireplace, conservatory and a further reception room that could be utilised as either a study or a bedroom.