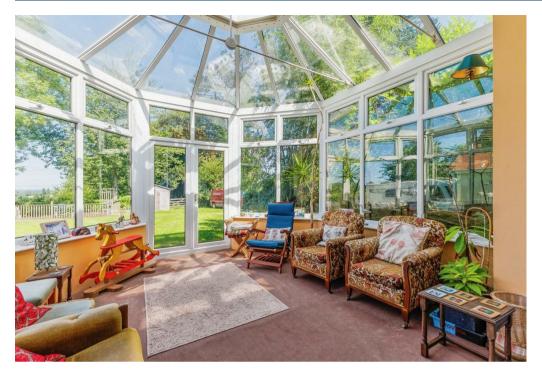

The property occupies an impressive elevated position with far reaching rural views over surrounding fields and comprises vestibule, entrance hallway, a fitted kitchen, and separate dining room with hidden storage. Also positioned on ground floor is the spectacular lounge with over 8ft ceilings, feature marble fireplace, conservatory and a further reception room that could be utilised as either a study or a bedroom.