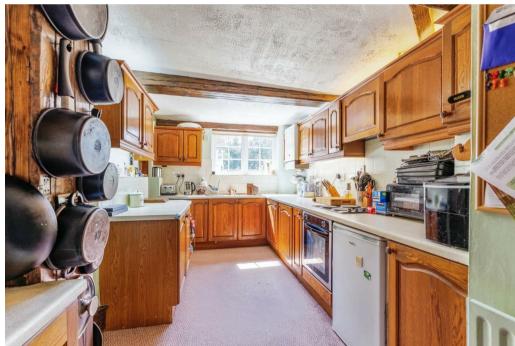

The property occupies an impressive elevated position with far reaching rural views over surrounding fields and comprises vestibule, entrance hallway, a fitted kitchen, and separate dining room with hidden storage. Also positioned on ground floor is the spectacular lounge with over 8ft ceilings, feature marble fireplace, conservatory and a further reception room that could be utilised as either a study or a bedroom.