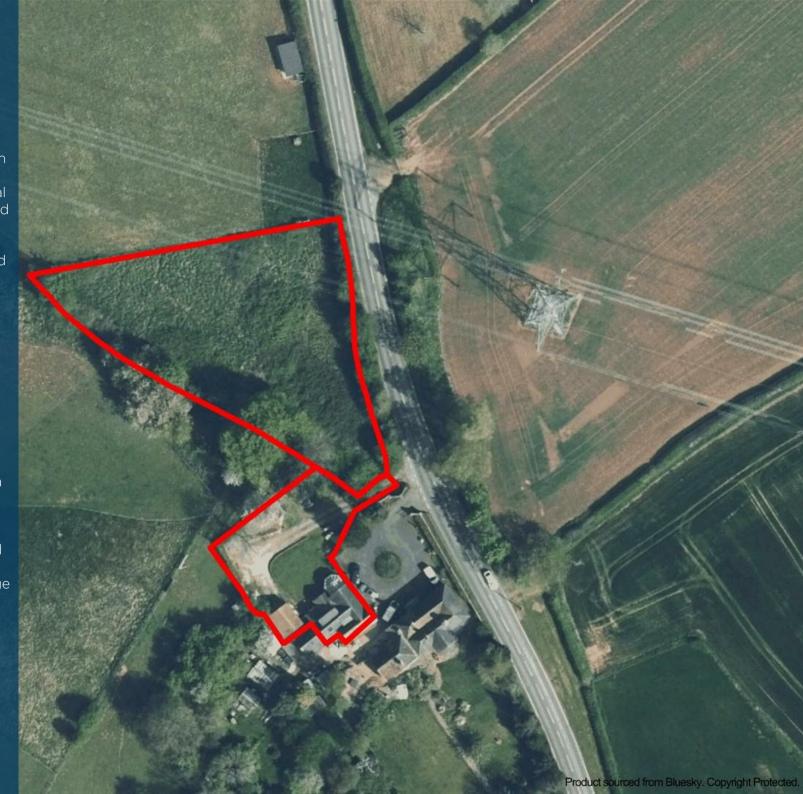

Further benefits include an additional plot of land sitting at approximately 0.66 of an acre and on a separate title.

Loveitts suggest an internal viewing to appreciate this unique opportunity which offers huge amounts of potential for a prospective purchaser.