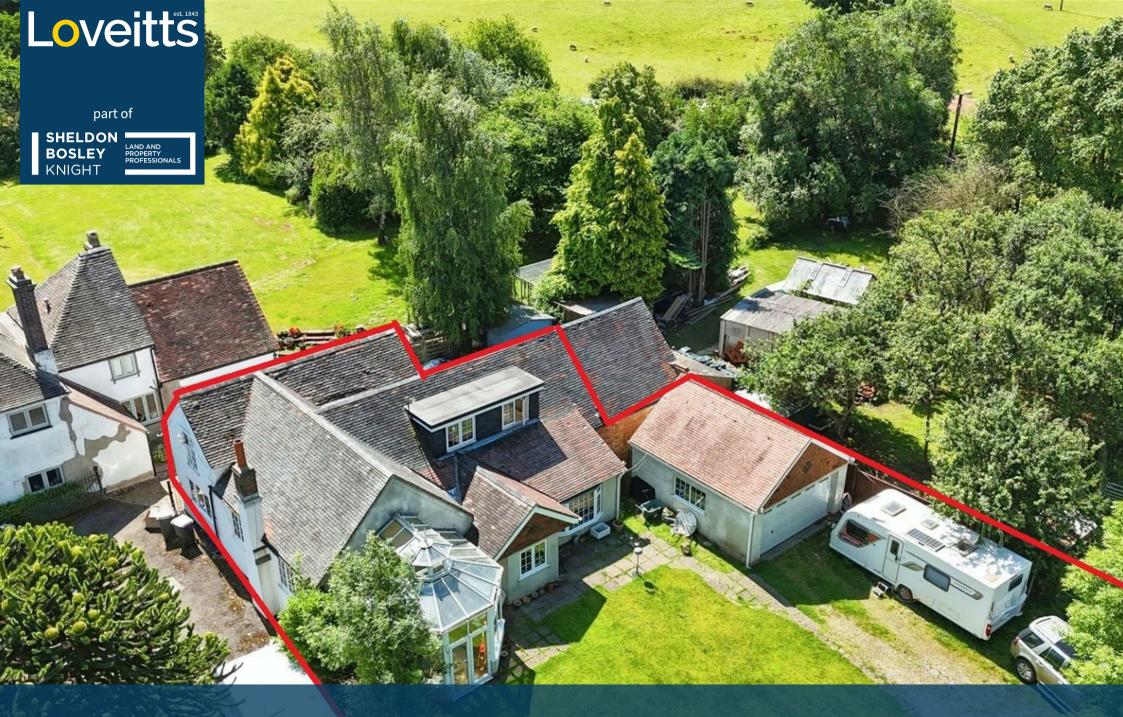

The property occupies an impressive elevated position with far reaching rural views over surrounding fields and comprises vestibule, entrance hallway, a fitted kitchen, and separate dining room with hidden storage. Also positioned on ground floor is the spectacular lounge with over 8ft ceilings, feature marble fireplace, conservatory and a further reception room that could be utilised as either a study or a bedroom.

The first floor can be accessed via two different staircases and features three bedrooms, a Jack and Jill shower room and a spacious landing area which could be ideally used as a home office.

Externally the property boasts a sizeable and well maintained front garden, driveway providing ample off road parking and a garage with electric up and over door.

Further benefits include an additional plot of land sitting at approximately 0.66 of an acre and on a separate title.

Loveitts suggest an internal viewing to appreciate this unique opportunity which offers huge amounts of potential for a prospective purchaser.