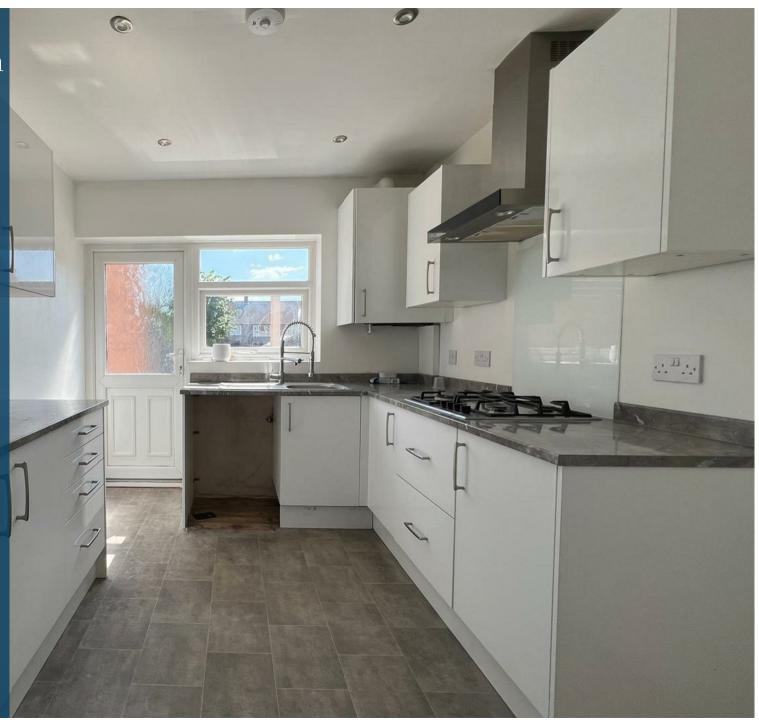

## Property Description

Loveitts are pleased to offer this beautifully presented three bedroom, mid-terrace house located in Coundon, Coventry. The property briefly comprises of entrance hallway, modern fitted kitchen, front reception room, second reception room and conservatory with access to the rear garden. Upstairs are two double bedrooms, both with fitted wardrobes, one single bedroom and a modern bathroom with bath, w/c and sink.