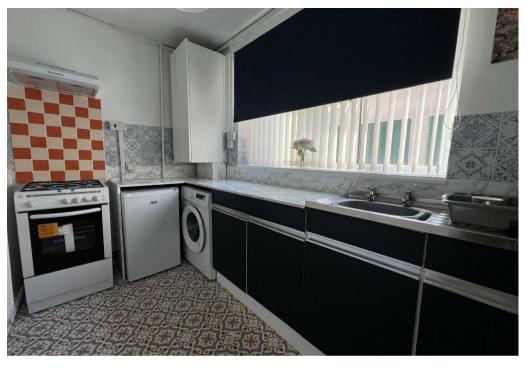

## **Property Description**

Loveitts are pleased to present this one bedroom, ground floor maisonette located in Tile Hill, Coventry. The property briefly comprises of entrance hallway, large storage cupboard, double bedroom with fitted wardrobes, bathroom with walk-in-shower, w/c and sink. Spacious living room with feature fireplace and a fitted kitchen with oven, washing machine and undercounter fridge.