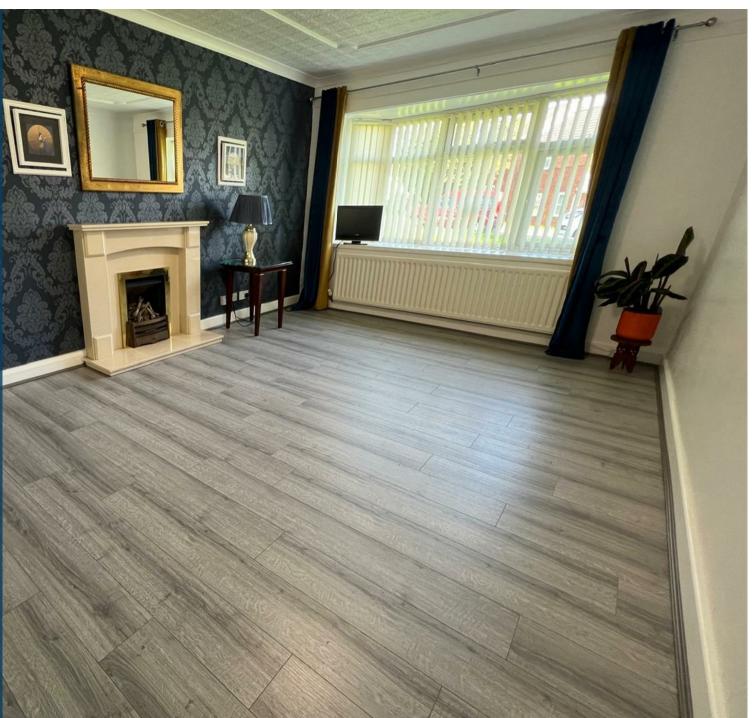

## **Property Description**

Loveitts are pleased to present this one bedroom, ground floor maisonette located in Tile Hill, Coventry. The property briefly comprises of entrance hallway, large storage cupboard, double bedroom with fitted wardrobes, bathroom with walk-in-shower, w/c and sink. Spacious living room with feature fireplace and a fitted kitchen with oven, washing machine and undercounter fridge.