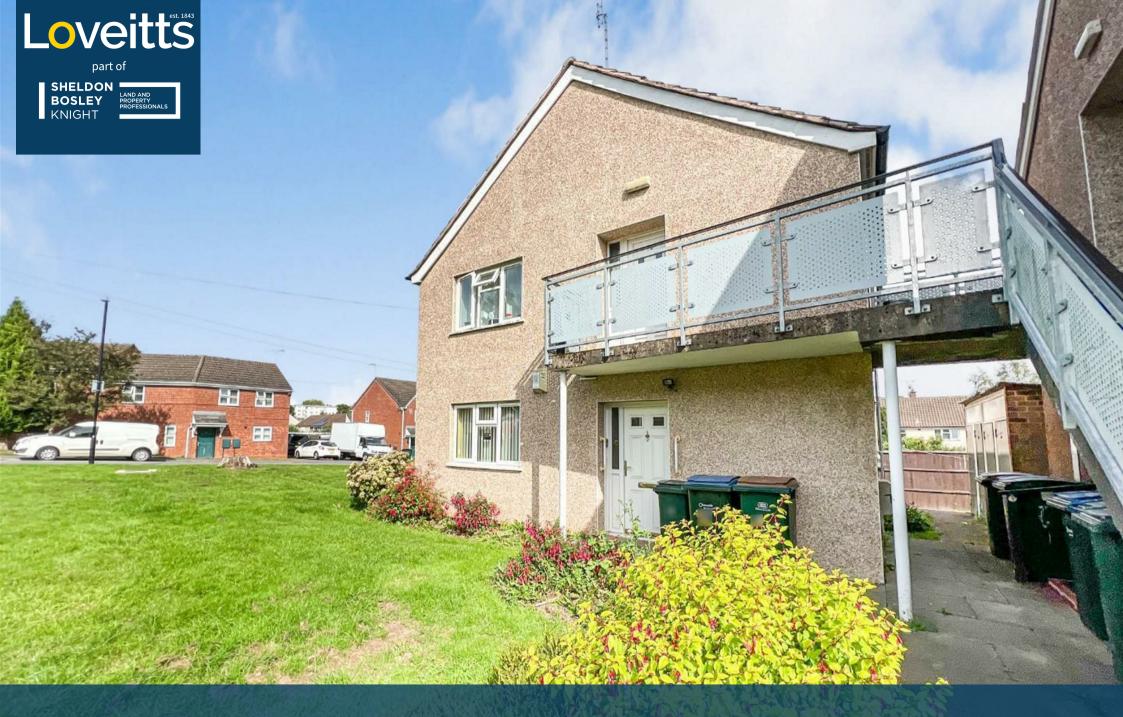

## Falstaff Road, Coventry, CV4 9RW

## **Property Description**

Loveitts are pleased to present this one bedroom, ground floor maisonette located in Tile Hill, Coventry. The property briefly comprises of entrance hallway, large storage cupboard, double bedroom with fitted wardrobes, bathroom with walk-in-shower, w/c and sink. Spacious living room with feature fireplace and a fitted kitchen with oven, washing machine and undercounter fridge.

The property benefits from on-street parking, communal gardens and outside storage. This property would be ideal for somebody with mobility issues as adaptations are already in place due to previous occupancy.