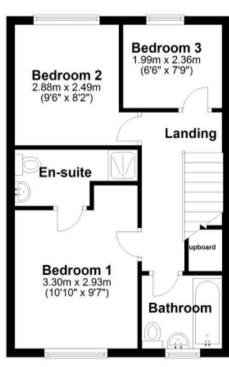

To the first floor are two double bedrooms with the master containing an en-suite shower room, a single bedroom perfect for use as a home office, dressing room or a child's room and the contemporary family bathroom with bath and over shower.

Offers Over £240,000

Ground Floor Approx. 37.2 sq. metres (400.5 sq. feet)

First Floor Approx. 38.6 sq. metres (415.1 sq. feet)

Total area: approx. 75.8 sq. metres (815.6 sq. feet)

All efforts have been made to ensure that the measurements on thii floorplan are accurate however these are for guidance purposes only.

Plan produced using PlanUp.

EPC Rating - C

Tenure - Freehold

Council Tax Band - C

Local Authority Coventry

To view this property please contact our Loveitts Coventry (Sales) office on 02476 258421