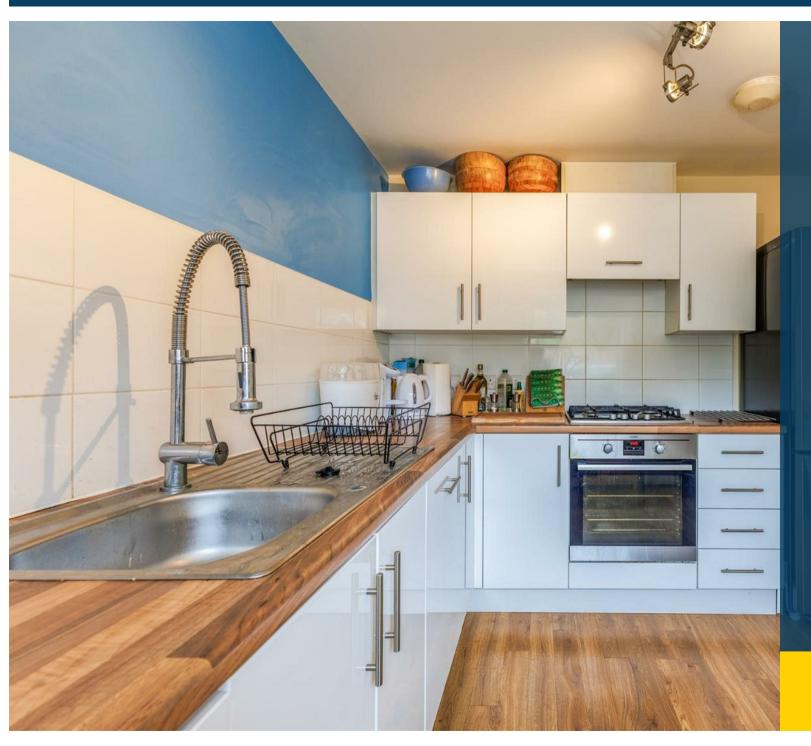

The ground floor accommodation on offer comprises a warm and welcoming entrance hallway with stairs rising to the first floor, a stylish fitted kitchen and a generous lounge/diner with storage cupboard and patio doors leading to the rear garden.