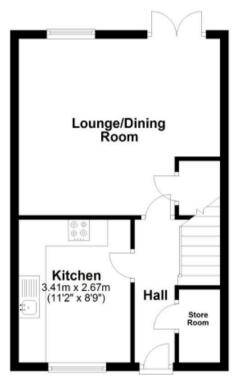

Offers Over £240,000

Ground Floor Approx. 37.2 sq. metres (400.5 sq. feet)

First Floor Approx. 38.6 sq. metres (415.1 sq. feet)

Total area: approx. 75.8 sq. metres (815.6 sq. feet)

All efforts have been made to ensure that the measurements on thii floorplan are accurate however these are for guidance purposes only.

Plan produced using PlanUp.

EPC Rating - C

Tenure - Freehold

Council Tax Band - C

Local Authority Coventry

To view this property please contact our Loveitts Coventry (Sales) office on 02476 258421