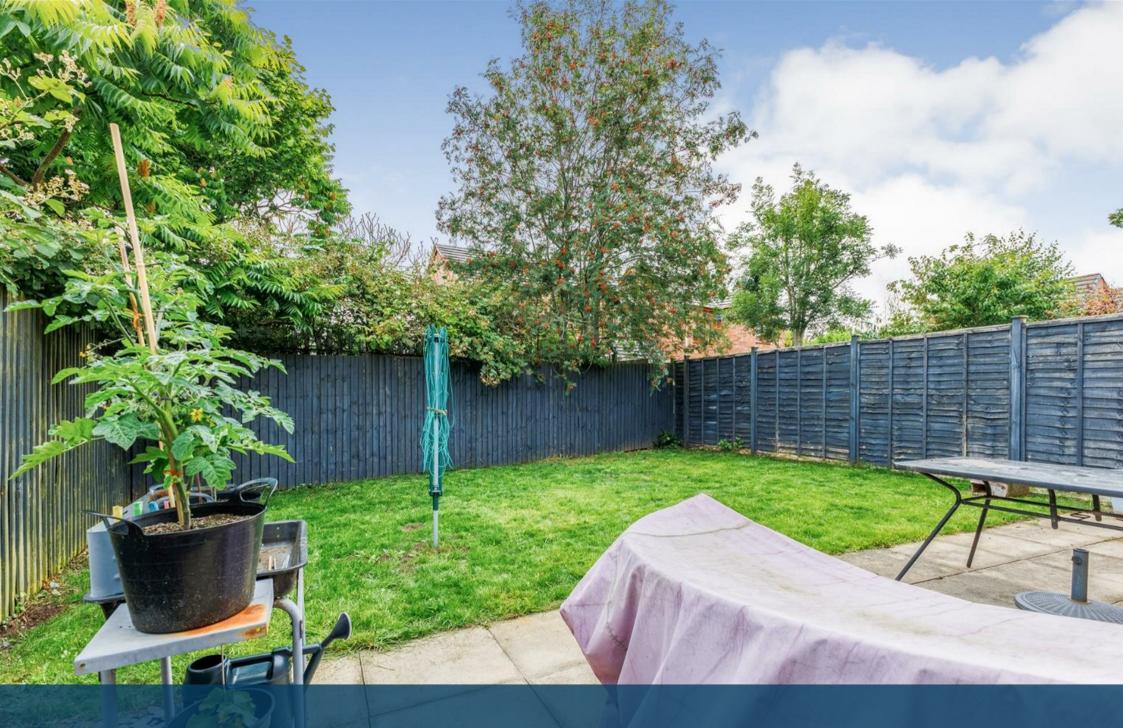

Externally the property boasts driveway with parking for two vehicles and sizeable rear wrap around garden, mostly laid to lawn.

Further benefits include gas central heating and double glazing throughout.