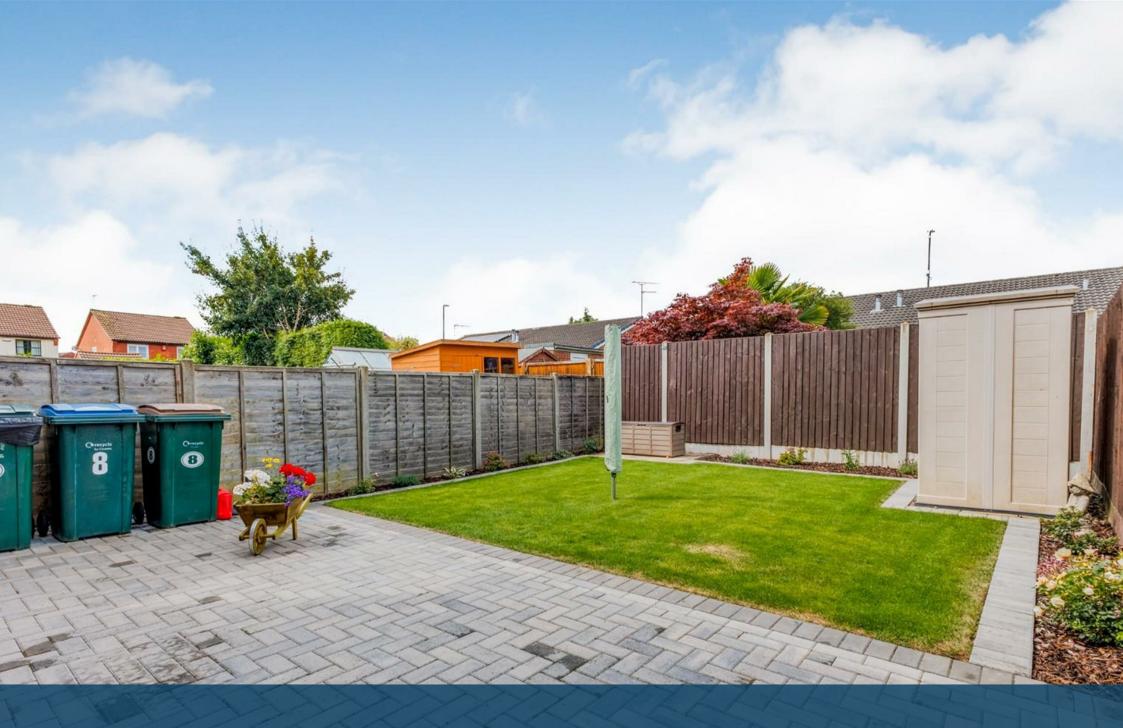

Externally the property boasts driveway with ample parking available for at least two cars, garage with up and over door and a secure rear garden mostly laid to lawn with a patio area.

Further benefits include gas central heating and double glazing throughout.