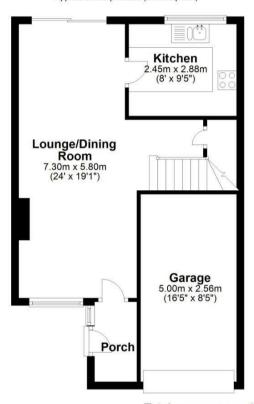

## **Ground Floor**

Approx. 50.6 sq. metres (544.3 sq. feet)

First Floor Approx. 42.0 sq. metres (452.3 sq. feet)

Total area: approx. 92.6 sq. metres (996.7 sq. feet)

All efforts have been made to ensure that the measurements on this floorplan are accurate however these are for guidance purposes only.
Plan produced using PlanUp.