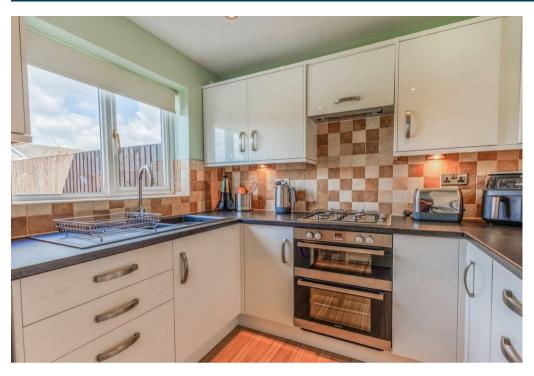

The ground floor accommodation on offer comprises vestibule, spacious lounge/diner with stairs rising to the first floor and sliding patio doors leading to the rear garden and a modern fitted kitchen with electric oven and gas hob. To the first floor are two generous double bedrooms both containing built in wardrobes, a single bedroom, a family bathroom and a separate W.C.