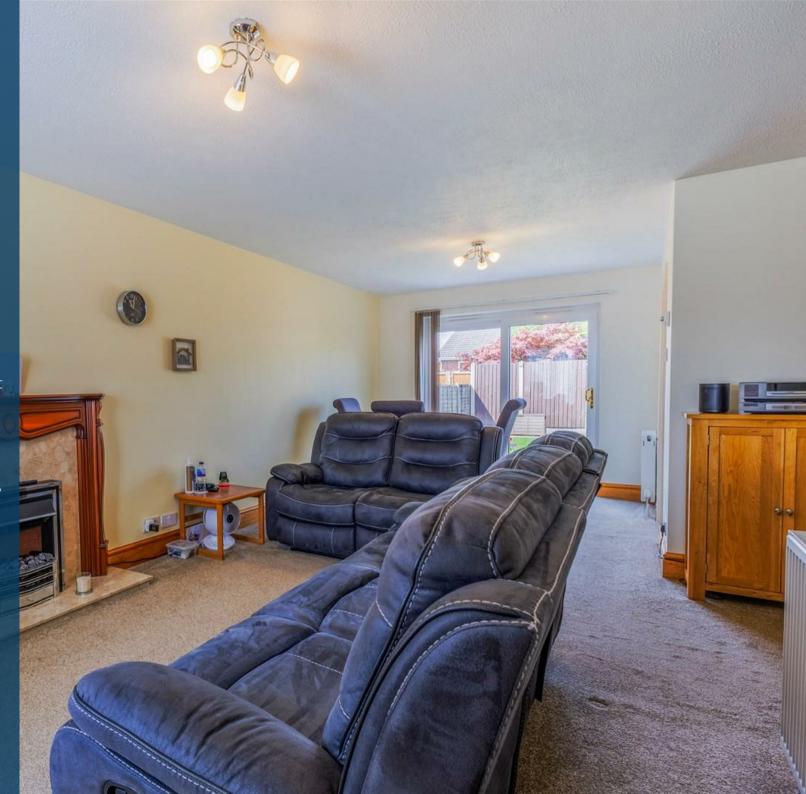

The ground floor accommodation on offer comprises vestibule, spacious lounge/diner with stairs rising to the first floor and sliding patio doors leading to the rear garden and a modern fitted kitchen with electric oven and gas hob. To the first floor are two generous double bedrooms both containing built in wardrobes, a single bedroom, a family bathroom and a separate W.C.