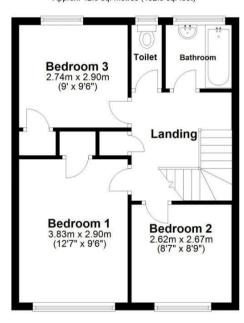

The ground floor accommodation on offer comprises vestibule, spacious lounge/diner with stairs rising to the first floor and sliding patio doors leading to the rear garden and a modern fitted kitchen with electric oven and gas hob. To the first floor are two generous double bedrooms both containing built in wardrobes, a single bedroom, a family bathroom and a separate W.C.

## **Ground Floor**

Approx. 50.6 sq. metres (544.3 sq. feet)

First Floor Approx. 42.0 sq. metres (452.3 sq. feet)

Total area: approx. 92.6 sq. metres (996.7 sq. feet)

All efforts have been made to ensure that the measurements on this floorplan are accurate however these are for guidance purposes only.
Plan produced using PlanUp.