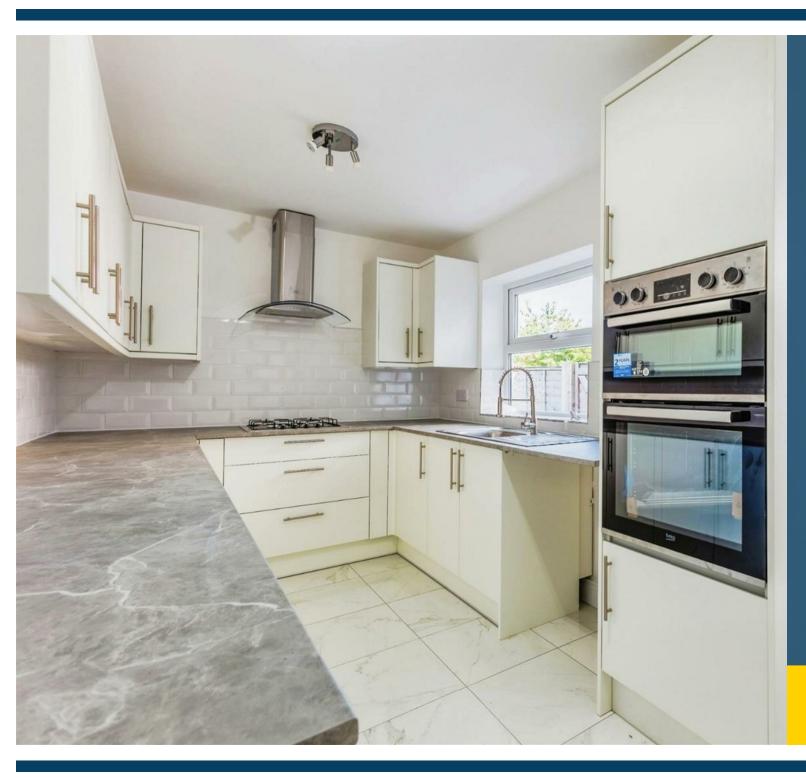

The property briefly comprises entrance hallway with stairs rising to the first floor, through lounge/diner and a new modern fitted kitchen. To the first floor the property has two generous double bedrooms, a sizeable landing space perfect for use as a home office and a contemporary family bathroom. The property has stairs leading to the second (top) floor and benefits from a generous bedroom space.

## **Key Features**

- Three Generous Bedrooms
- Renovated Throughout
- Accommodation Spanning Three Floors
- Through Lounge/Diner
- Modern Kitchen
- Contemporary Bathroom
- Driveway
- No Onward Chain
- Sought After Residential Location
- EPC C