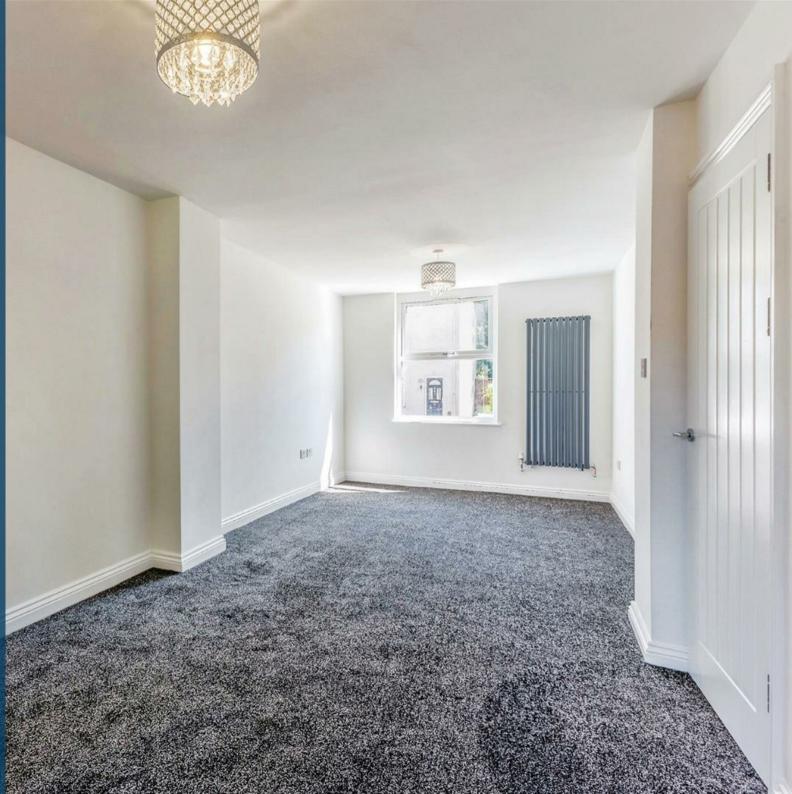

The property briefly comprises entrance hallway with stairs rising to the first floor, through lounge/diner and a new modern fitted kitchen. To the first floor the property has two generous double bedrooms, a sizeable landing space perfect for use as a home office and a contemporary family bathroom. The property has stairs leading to the second (top) floor and benefits from a generous bedroom space.

## **Key Features**

- Three Generous Bedrooms
- Renovated Throughout
- Accommodation Spanning Three Floors
- Through Lounge/Diner
- Modern Kitchen
- Contemporary Bathroom
- Driveway
- No Onward Chain
- Sought After Residential Location
- EPC C