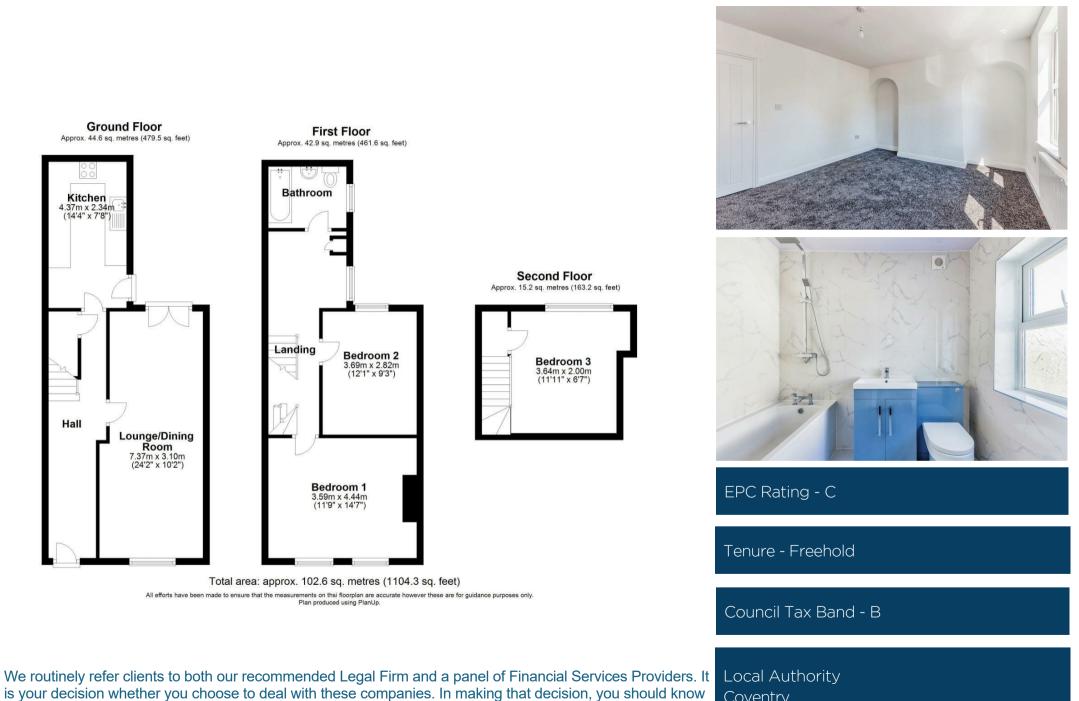

The property briefly comprises entrance hallway with stairs rising to the first floor, through lounge/diner and a new modern fitted kitchen. To the first floor the property has two generous double bedrooms, a sizeable landing space perfect for use as a home office and a contemporary family bathroom. The property has stairs leading to the second (top) floor and benefits from a generous bedroom space.

## **Key Features**

- Three Generous Bedrooms
- Renovated Throughout
- Accommodation Spanning Three Floors
- Through Lounge/Diner
- Modern Kitchen
- Contemporary Bathroom
- Driveway
- No Onward Chain
- Sought After Residential Location
- EPC C

## Offers In Excess Of £260,000

that we receive a referral fee

Coventry

To view this property please contact our Loveitts Coventry (Sales) office on 02476 258421