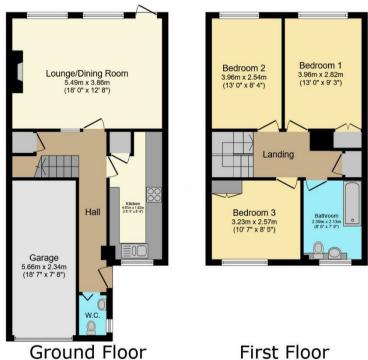

£250,000

Floor area 57.9 sq.m. (623 sq.ft.) Floor area 48.3 sq.m. (520 sq.ft.)

TOTAL: 106.3 sq.m. (1,144 sq.ft.)

This floor plan is for illustrative purposes only. It is not drawn to scale. Any measurements, floor areas (including any total floor area), openings and orientations are approximate. No details are guaranteed, they cannot be relied upon for any purpose and do not form any part of any agreement. No liability is taken for any error, omission or misstatement. A party must rely upon its own inspection(s). Powered by www.Propertybox.lo