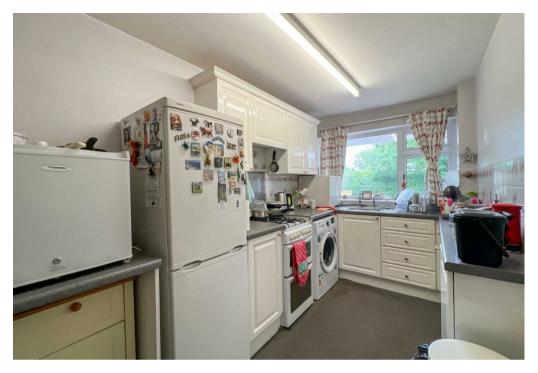

The ground floor accommodation on offer comprises entrance hallway with stairs rising to the first floor, fitted kitchen, generous lounge/diner with sliding patio doors leading to the rear garden and a downstairs W.C. To the first floor are three generous bedrooms, two of which contain built in wardrobes and a larger than average family bathroom featuring bath and separate shower cubicle.