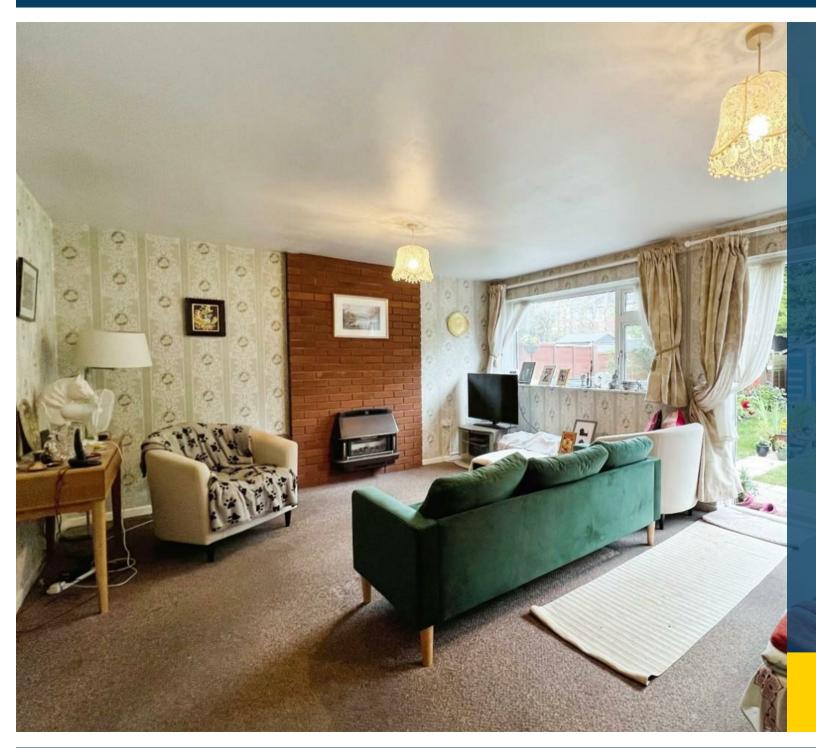

The ground floor accommodation on offer comprises entrance hallway with stairs rising to the first floor, fitted kitchen, generous lounge/diner with sliding patio doors leading to the rear garden and a downstairs W.C. To the first floor are three generous bedrooms, two of which contain built in wardrobes and a larger than average family bathroom featuring bath and separate shower cubicle.