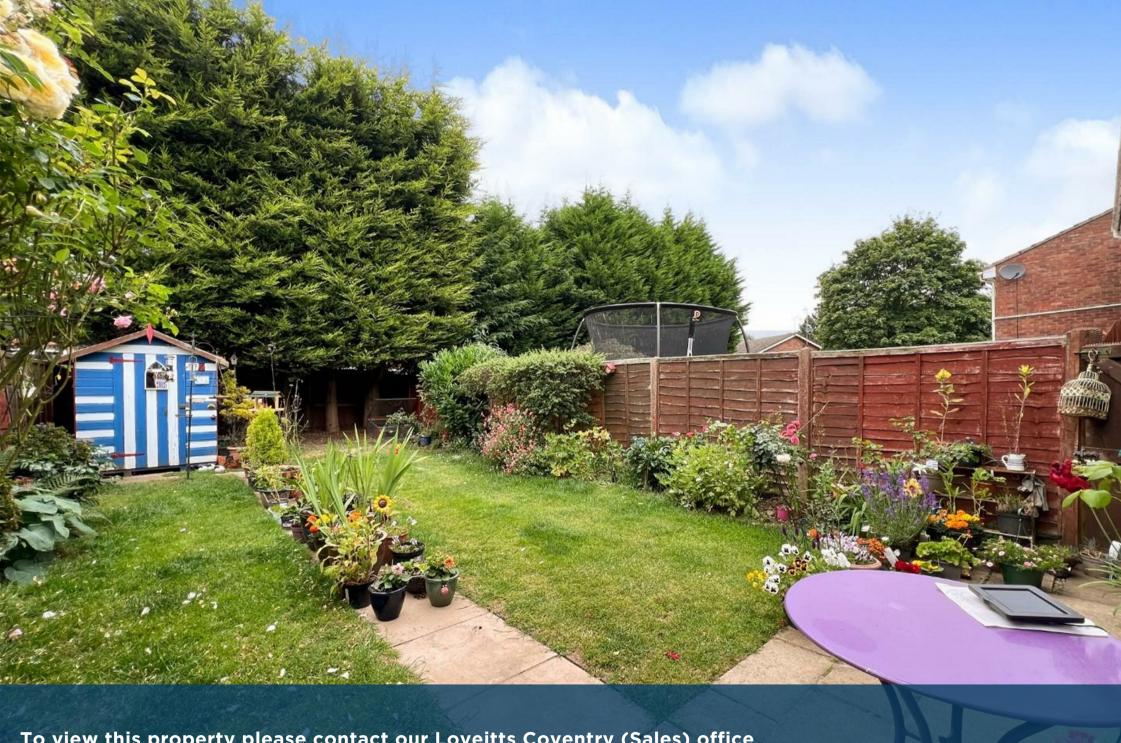

Externally the property boasts driveway with parking available for two cars, integral garage and a secure and private rear garden with side access.

Further benefits include gas central heating and double glazing throughout.