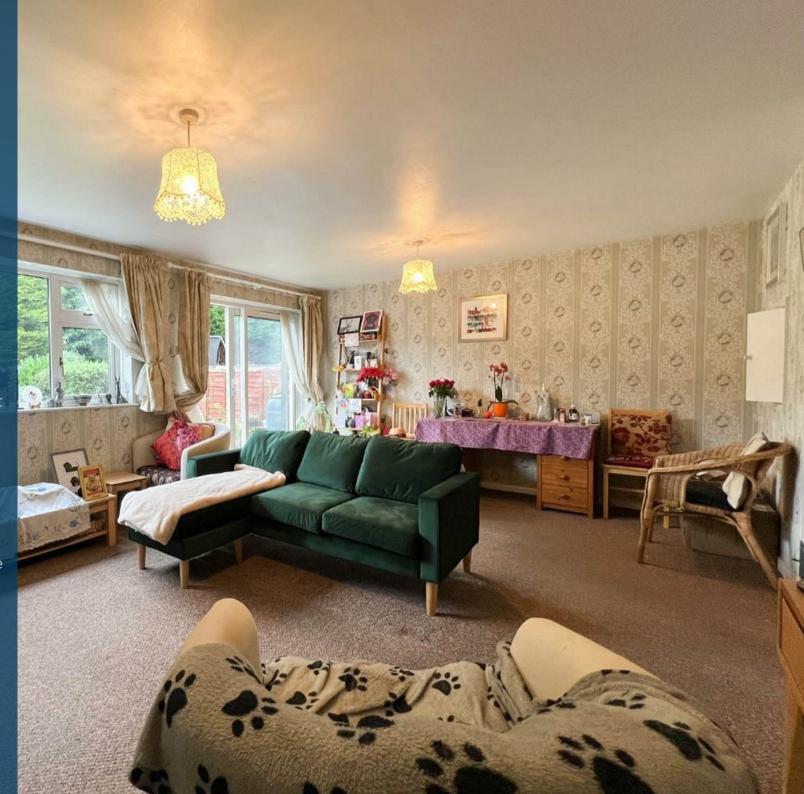

The ground floor accommodation on offer comprises entrance hallway with stairs rising to the first floor, fitted kitchen, generous lounge/diner with sliding patio doors leading to the rear garden and a downstairs W.C. To the first floor are three generous bedrooms, two of which contain built in wardrobes and a larger than average family bathroom featuring bath and separate shower cubicle.