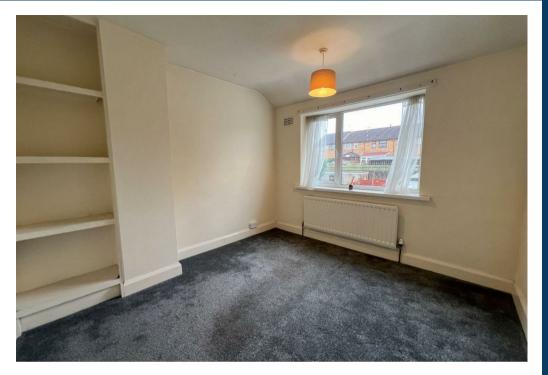

The ground floor accommodation on offer comprises entrance hallway with Minton tiles and stairs rising to the first floor, sizeable lounge featuring a bay window, separate dining room and extended fitted kitchen with door leading to the rear garden. To the first floor are two double bedrooms, a generous single bedroom and the family bathroom.

## **Key Features**

- Traditional Family Home
- Three Bedrooms
- Lounge with Bay Window
- Dining Room
- Extended Fitted Kitchen
- In Need of Some Modernisation
- Family Bathroom
- Driveway and Double Garage/Workshop
- Rear Garden
- EPC C