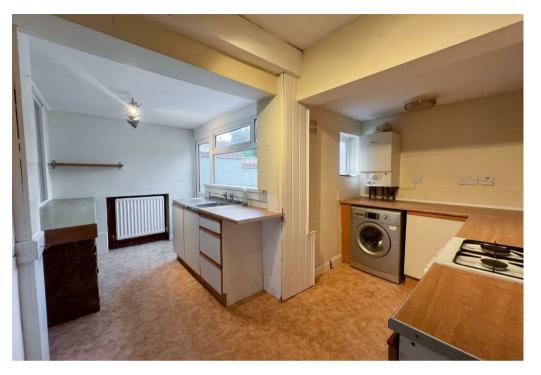

The ground floor accommodation on offer comprises entrance hallway with Minton tiles and stairs rising to the first floor, sizeable lounge featuring a bay window, separate dining room and extended fitted kitchen with door leading to the rear garden. To the first floor are two double bedrooms, a generous single bedroom and the family bathroom.