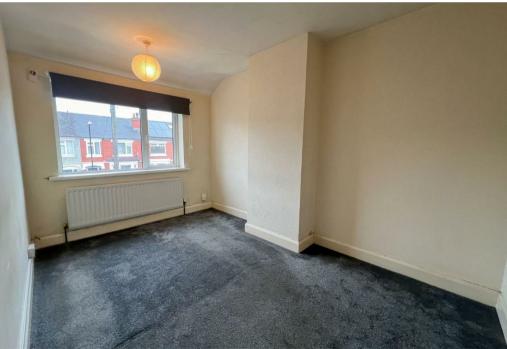

The ground floor accommodation on offer comprises entrance hallway with Minton tiles and stairs rising to the first floor, sizeable lounge featuring a bay window, separate dining room and extended fitted kitchen with door leading to the rear garden. To the first floor are two double bedrooms, a generous single bedroom and the family bathroom.

## **Key Features**

- Traditional Family Home
- Three Bedrooms
- Lounge with Bay Window
- Dining Room
- Extended Fitted Kitchen
- In Need of Some Modernisation
- Family Bathroom
- Driveway and Double Garage/Workshop
- Rear Garden
- EPC C