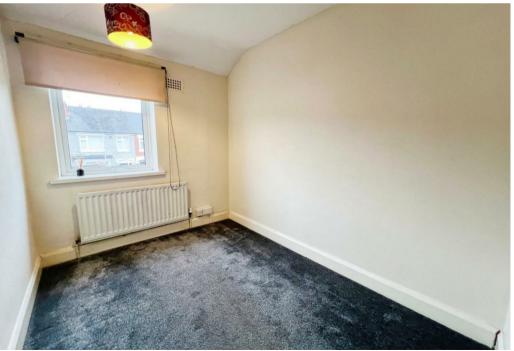

The ground floor accommodation on offer comprises entrance hallway with Minton tiles and stairs rising to the first floor, sizeable lounge featuring a bay window, separate dining room and extended fitted kitchen with door leading to the rear garden. To the first floor are two double bedrooms, a generous single bedroom and the family bathroom.

## **Key Features**

- Traditional Family Home
- Three Bedrooms
- Lounge with Bay Window
- Dining Room
- Extended Fitted Kitchen
- In Need of Some Modernisation
- Family Bathroom
- Driveway and Double Garage/Workshop
- Rear Garden
- EPC C