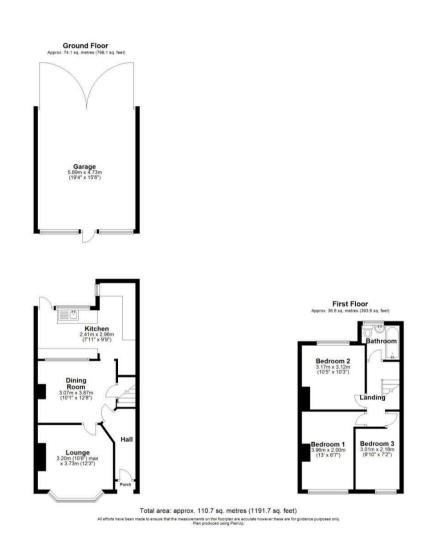

The ground floor accommodation on offer comprises entrance hallway with Minton tiles and stairs rising to the first floor, sizeable lounge featuring a bay window, separate dining room and extended fitted kitchen with door leading to the rear garden. To the first floor are two double bedrooms, a generous single bedroom and the family bathroom.

Externally the property boasts driveway, a spacious rear garden mostly laid to lawn and a double garage in need of renovation.

Further benefits include gas central heating throughout and great access to local shops, amenities and schools such as West Coventry Academy and St. Christopher.