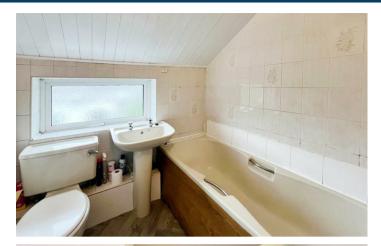

The ground floor accommodation on offer comprises entrance hallway with Minton tiles and stairs rising to the first floor, sizeable lounge featuring a bay window, separate dining room and extended fitted kitchen with door leading to the rear garden. To the first floor are two double bedrooms, a generous single bedroom and the family bathroom.

## **Key Features**

- Traditional Family Home
- Three Bedrooms
- Lounge with Bay Window
- Dining Room
- Extended Fitted Kitchen
- In Need of Some Modernisation
- Family Bathroom
- Driveway and Double Garage/Workshop
- Rear Garden
- EPC C