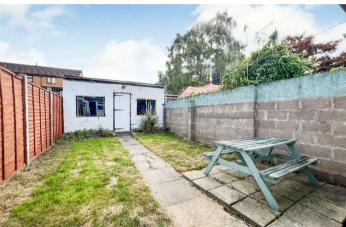

Externally the property boasts driveway, a spacious rear garden mostly laid to lawn and a double garage/workshop.

Further benefits include gas central heating throughout and great access to local shops, amenities and schools such as West Coventry Academy and St. Christopher.