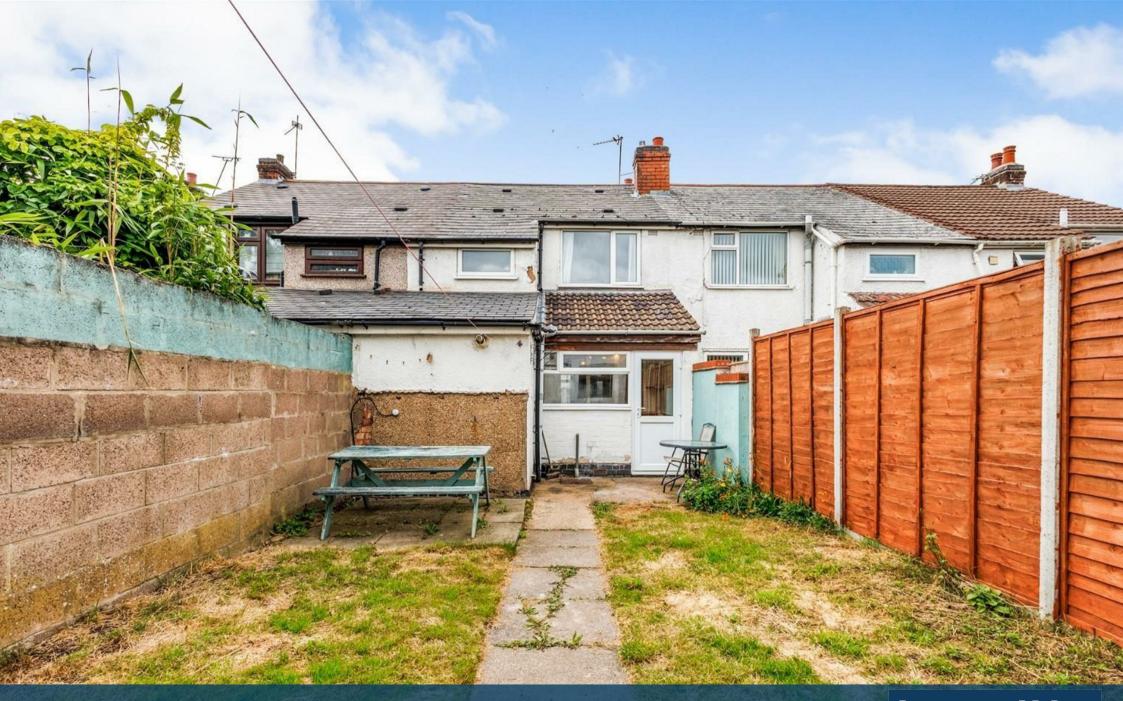

Externally the property boasts driveway, a spacious rear garden mostly laid to lawn and a double garage/workshop.

Further benefits include gas central heating throughout and great access to local shops, amenities and schools such as West Coventry Academy and St. Christopher.