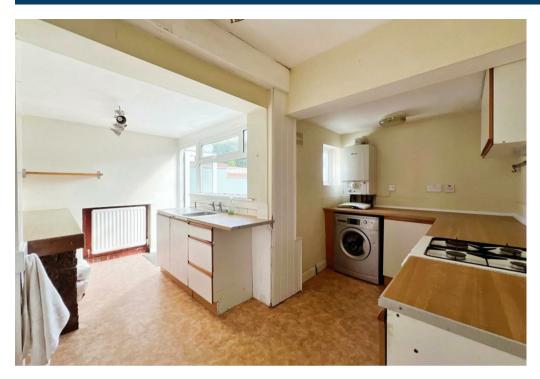

The ground floor accommodation on offer comprises entrance hallway with Minton tiles and stairs rising to the first floor, sizeable lounge featuring a bay window, separate dining room and extended fitted kitchen with door leading to the rear garden. To the first floor are two double bedrooms, a generous single bedroom and the family bathroom.