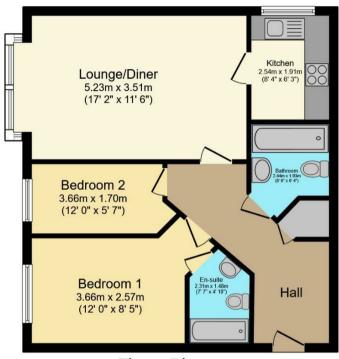

Floor Plan

Floor area 58.6 m<sup>2</sup> (631 sq.ft.)

TOTAL: 58.6 m<sup>2</sup> (631 sq.ft.)

This floor plan is for illustrative purposes only. It is not drawn to scale. Any measurements, floor areas (including any total floor area), openings and orientations are approximate. No details are guaranteed, they cannot be relied upon for any purpose and do not form any part of any agreement. No liability is taken for any error, omission or misstatement. A party must rely upon its own inspection(s). Powered by www.Propertybox.io