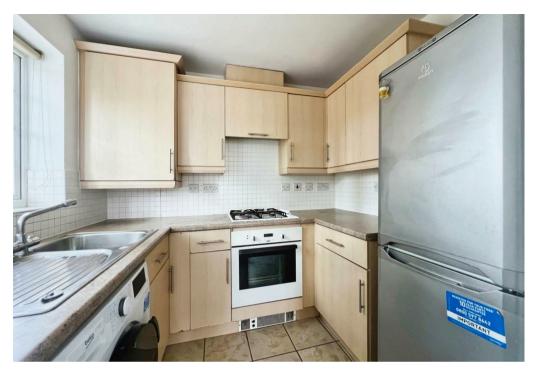

The accommodation on offer comprises entrance hallway with storage cupboard, generous lounge/diner, fitted kitchen, two spacious bedrooms with the master benefitting from a en-suite shower room and a further sizeable family bathroom.