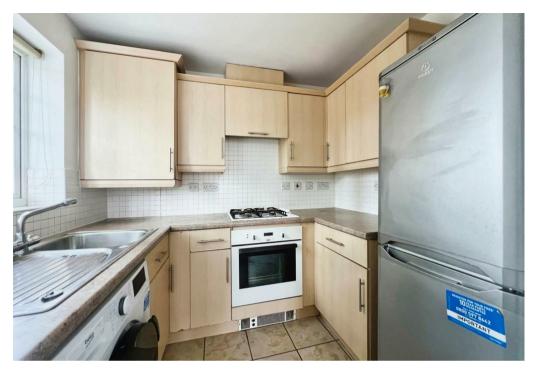

The accommodation on offer comprises entrance hallway with storage cupboard, generous lounge/diner, fitted kitchen, two spacious bedrooms with the master benefitting from a en-suite shower room and a further sizeable family bathroom.

## **Key Features**

- First Floor Apartment
- Two Bedrooms
- Master with En-Suite
- Generous Lounge/Diner
- Family Bathroom
- Fitted Kitchen
- Allocated Parking Space
- Communal Gardens
- Lease Length -
- EPC C