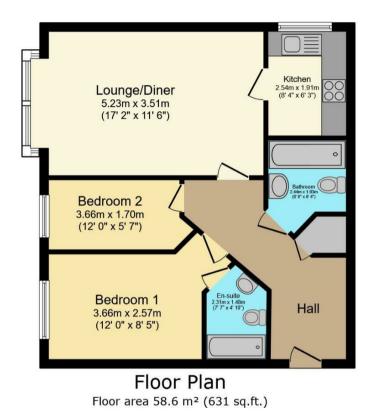

## TOTAL: 58.6 m<sup>2</sup> (631 sq.ft.)

This floor plan is for illustrative purposes only. It is not drawn to scale. Any measurements, floor areas (including any total floor area), openings and orientations are approximate. No details are guaranteed, they cannot be relied upon for any purpose and do not form any part of any agreement. No liability is taken for any error, omission or misstatement. A party must rely upon its own inspection(5). Powered by www.Propertybox.io