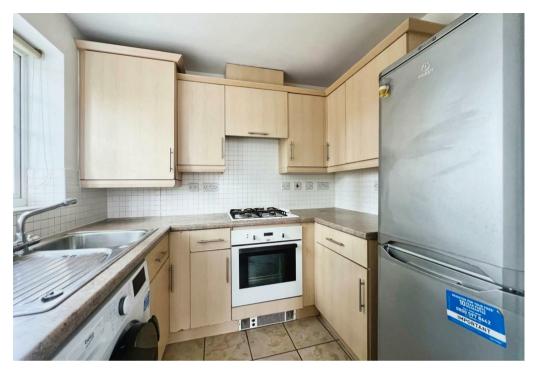

The accommodation on offer comprises entrance hallway with storage cupboard, generous lounge/diner, fitted kitchen, two spacious bedrooms with the master benefitting from a en-suite shower room and a further sizeable family bathroom.