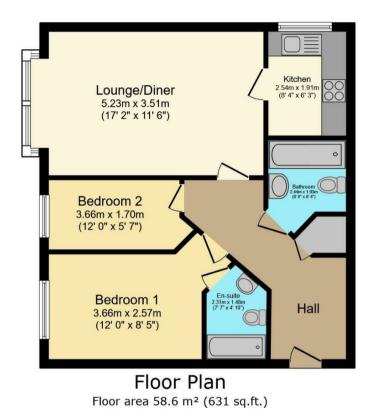

#### TOTAL: 58.6 m<sup>2</sup> (631 sq.ft.)

This floor plan is for illustrative purposes only. It is not drawn to scale. Any measurements, floor areas (including any total floor area), openings and orientations are approximate. No details are guaranteed, they cannot be relied upon for any purpose and do not form any part of any agreement. No liability is taken for any error, omission or misstatement. A party must rely upon its own inspection(5). Powered by www.Propertybox.io