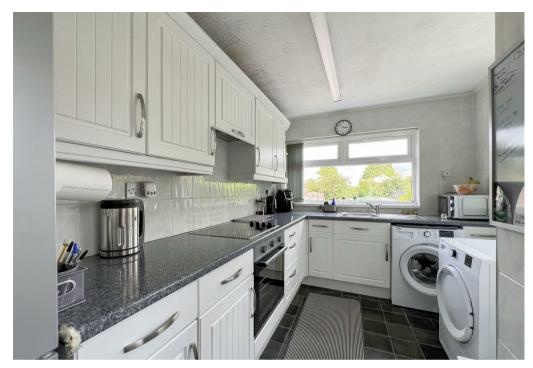

The ground floor accommodation comprises entrance hallway with stairs rising to the first floor, a generous 24ft lounge/diner with sliding patio door leading to the rear garden and a fitted kitchen with views over the rear garden. To the first floor are two spacious double bedrooms and the family bathroom with bath and over shower.

## Kitchen 3.48m x 3.35m (11' 5" x 11' 0") Bathroom 1.65m x 1.63m (5' 5" x 5' 4") Bedroom 2 3.45m x 2.46m Lounge/Dining Room (11' 4" x 8' 1") 7.47m x 4.32m (24' 6" x 14' 2") Bedroom 1 4.32m x 2.95m (14' 2" x 9' 8") Ground Floor First Toor