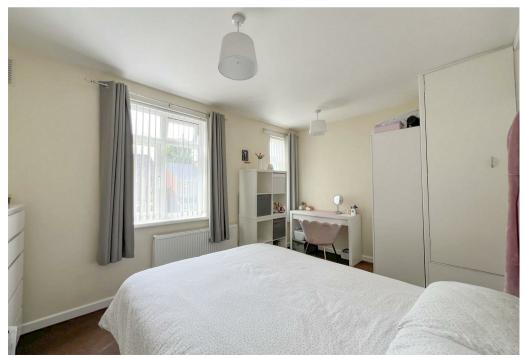

The ground floor accommodation comprises entrance hallway with stairs rising to the first floor, a generous 24ft lounge/diner with sliding patio door leading to the rear garden and a fitted kitchen with views over the rear garden. To the first floor are two spacious double bedrooms and the family bathroom with bath and over shower.

## **Key Features**

- End-Terraced Family Home
- Two Spacious Bedrooms
- 24ft Lounge/Diner
- Fitted Kitchen
- Family Bathroom
- Well Presented Throughout
- Driveway
- No Onward Chain
- Generous Rear Garden
- EPC TBC