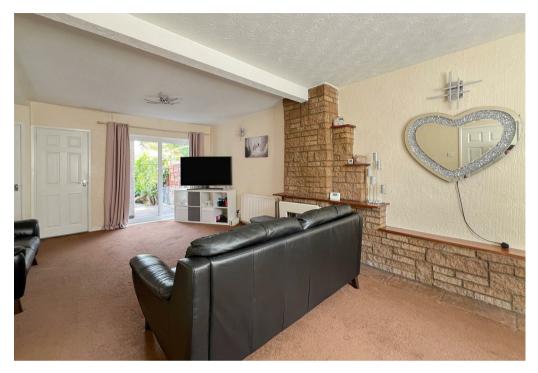

The ground floor accommodation comprises entrance hallway with stairs rising to the first floor, a generous 24ft lounge/diner with sliding patio door leading to the rear garden and a fitted kitchen with views over the rear garden. To the first floor are two spacious double bedrooms and the family bathroom with bath and over shower.

## Kitchen 3.48m x 3.35m (11' 5" x 11' 0") Bathroom 1.65m x 1.63m (5' 5" x 5' 4") Bedroom 2 3.45m x 2.46m Lounge/Dining Room (11' 4" x 8' 1") 7.47m x 4.32m (24' 6" x 14' 2") Bedroom 1 4.32m x 2.95m (14' 2" x 9' 8") Ground Floor First Toor