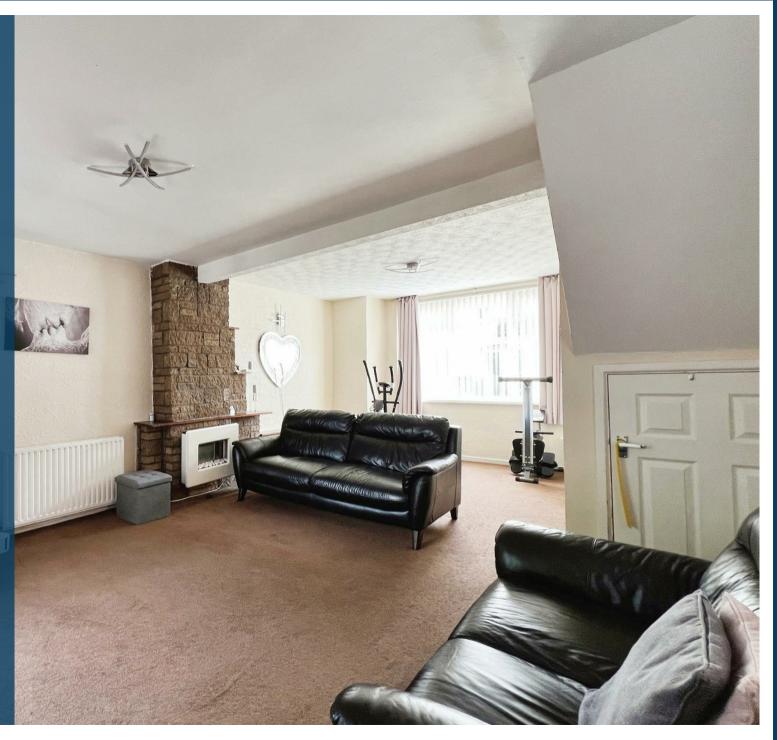

The ground floor accommodation comprises entrance hallway with stairs rising to the first floor, a generous 24ft lounge/diner with sliding patio door leading to the rear garden and a fitted kitchen with views over the rear garden. To the first floor are two spacious double bedrooms and the family bathroom with bath and over shower.

## Kitchen 3.48m x 3.35m (11' 5" x 11' 0") Bathroom 1.65m x 1.63m (5' 5" x 5' 4") Bedroom 2 3.45m x 2.46m Lounge/Dining Room (11' 4" x 8' 1") 7.47m x 4.32m (24' 6" x 14' 2") Bedroom 1 4.32m x 2.95m (14' 2" x 9' 8") Ground Floor First Toor