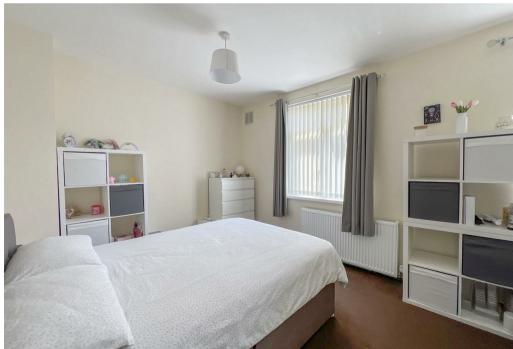

The ground floor accommodation comprises entrance hallway with stairs rising to the first floor, a generous 24ft lounge/diner with sliding patio door leading to the rear garden and a fitted kitchen with views over the rear garden. To the first floor are two spacious double bedrooms and the family bathroom with bath and over shower.

## **Key Features**

- End-Terraced Family Home
- Two Spacious Bedrooms
- 24ft Lounge/Diner
- Fitted Kitchen
- Family Bathroom
- Well Presented Throughout
- Driveway
- No Onward Chain
- Generous Rear Garden
- EPC TBC