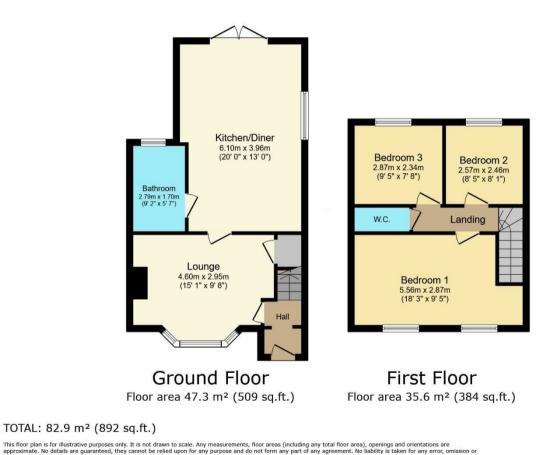

The ground floor accommodation on offer comprises porch, entrance hallway with stairs rising to the first floor, lounge featuring bay window, a considerable extended kitchen/diner with patio doors leading to the rear garden and a generous bathroom with bath and separate shower cubicle.

To the first floor are three bedrooms with the generous master bedroom presenting dual aspect windows and a separate W.C.

Externally the property boasts front garden, garage, communal rear parking and a sizeable rear garden mostly laid to lawn side and rear access.