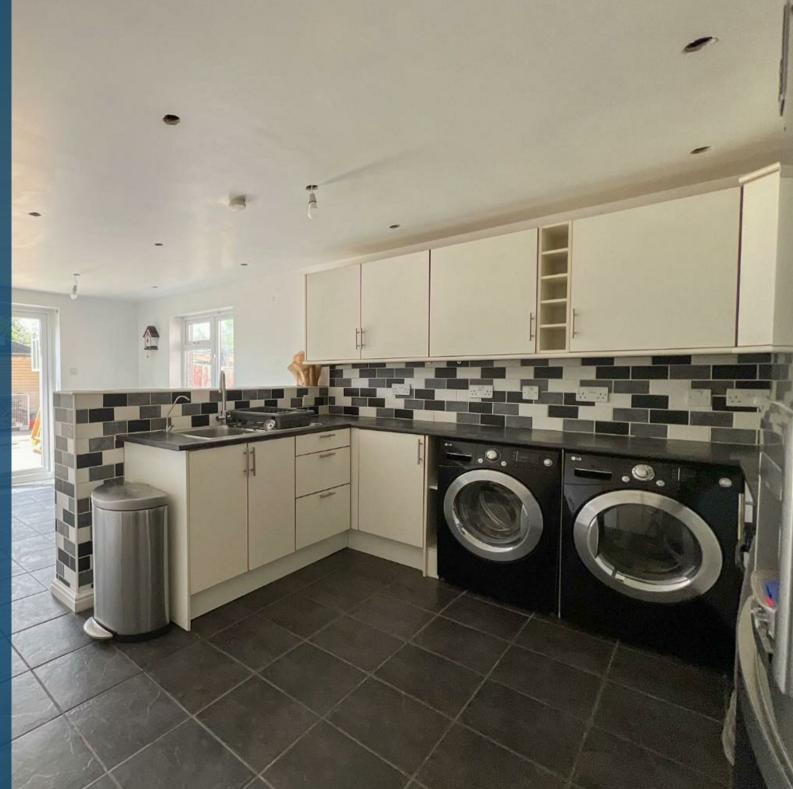

The ground floor accommodation on offer comprises porch, entrance hallway with stairs rising to the first floor, lounge featuring bay window, a considerable extended kitchen/diner with patio doors leading to the rear garden and a generous bathroom with bath and separate shower cubicle.