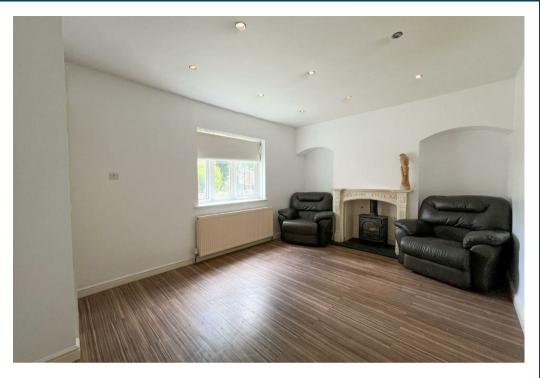

The ground floor accommodation on offer comprises porch, entrance hallway with stairs rising to the first floor, lounge featuring bay window, a considerable extended kitchen/diner with patio doors leading to the rear garden and a generous bathroom with bath and separate shower cubicle.