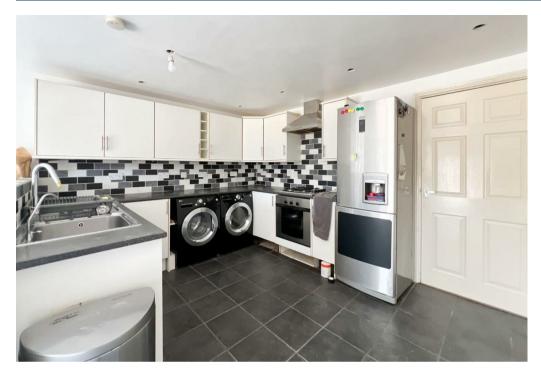

The ground floor accommodation on offer comprises porch, entrance hallway with stairs rising to the first floor, lounge featuring bay window, a considerable extended kitchen/diner with patio doors leading to the rear garden and a generous bathroom with bath and separate shower cubicle.