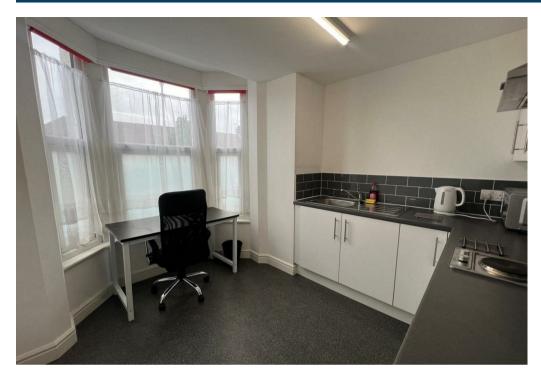

#### \*\*UTILITY BILLS INCLUDED - COUNCIL TAX PAYABLE FOR PROFESSIONALS\*\*

Loveitts are pleased to present this modern studio flat located within walking distance of Coventry City Centre. The property briefly comprises of communal entrance, spacious double bedroom with double bed, bedside tables, chest of drawers, desk and chair. Modern fitted kitchen with oven, double hob and fridge/freezer. En-suite bathroom with walk in shower, w/c and sink.