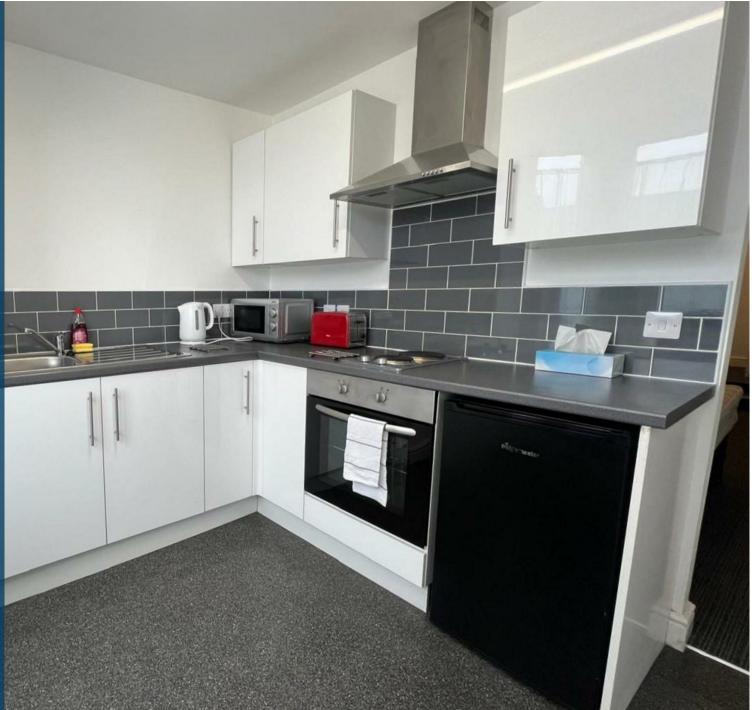

#### \*\*UTILITY BILLS INCLUDED - COUNCIL TAX PAYABLE FOR PROFESSIONALS\*\*

Loveitts are pleased to present this modern studio flat located within walking distance of Coventry City Centre. The property briefly comprises of communal entrance, spacious double bedroom with double bed, bedside tables, chest of drawers, desk and chair. Modern fitted kitchen with oven, double hob and fridge/freezer. En-suite bathroom with walk in shower, w/c and sink.