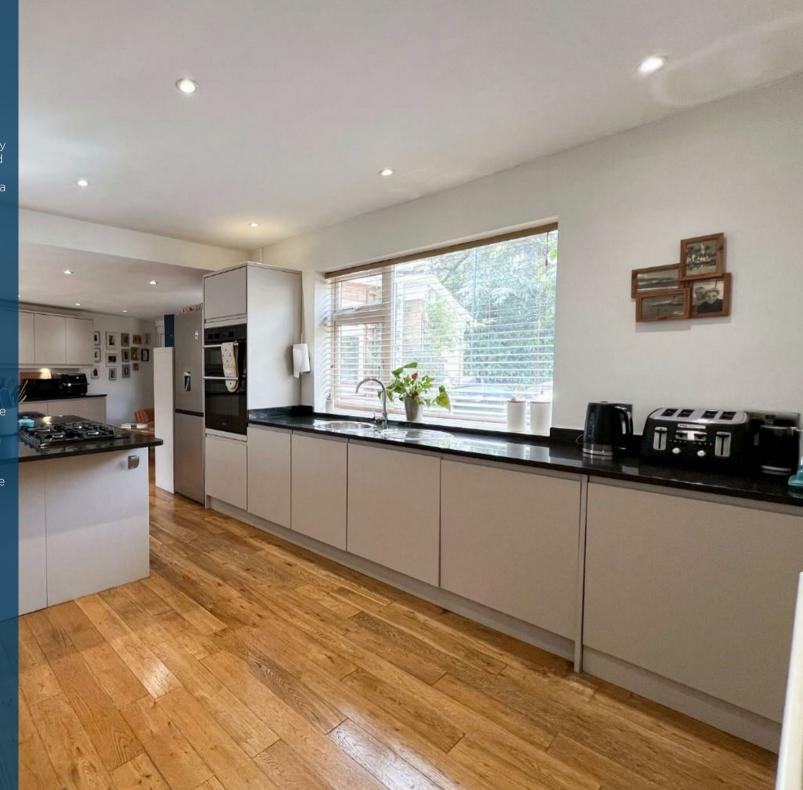

Upon entering the property you are greeted by a warm and welcoming entrance hallway with doglegged stairs leading to the first floor and a beautiful feature window. Also situated on the ground floor is a generous lounge/diner with feature fireplace and patio doors leading to the rear garden, two double bedrooms and a modern family bathroom with P shaped bath and over shower. The heart of the home is the spectacular modern and versatile kitchen which comprises of gas hob, double oven, dishwasher, washing machine and additional area currently utilised as a seating area but could quite easily be a dining or play area for children.