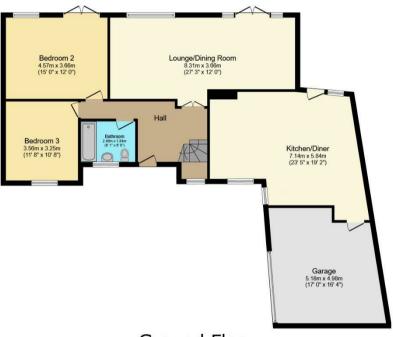

Offers Over £660,000

Ground Floor

Floor area 130.9 sq.m. (1,409 sq.ft.)

First Floor

Floor area 32.3 sq.m. (347 sq.ft.)

TOTAL: 163.2 sq.m. (1,756 sq.ft.)

This floor plan is for illustrative purposes only. It is not drawn to scale. Any measurements, floor areas (including any total floor area), openings and orientations are approximate. No details are guaranteed, they cannot be relied upon for any purpose and do not form any part of any agreement. No liability is taken for any error, omission or misstatement. A party must rely upon its own inspection(s). Powered by www.Propertybox.lo