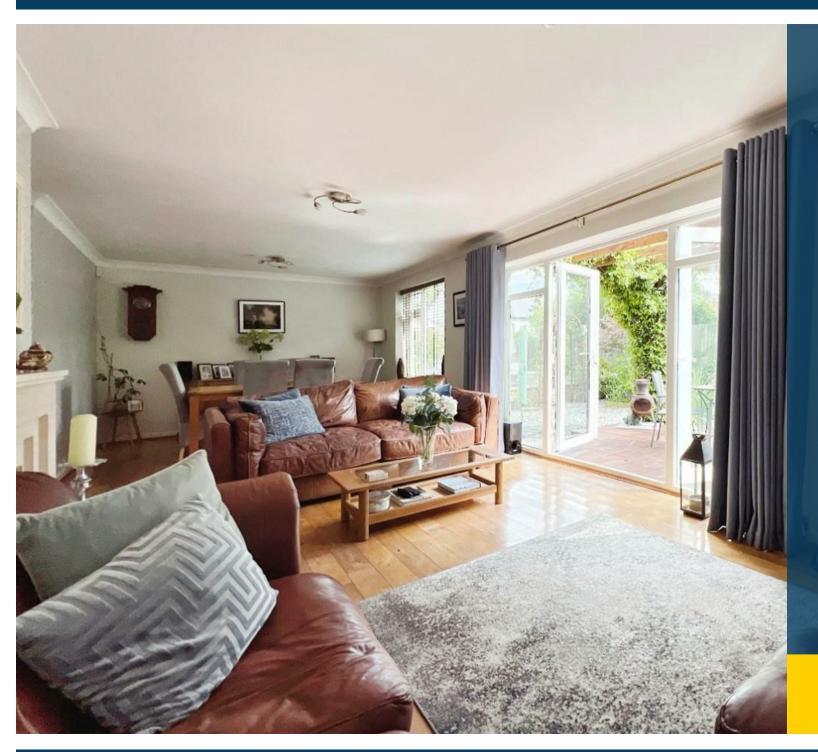

Upon entering the property you are greeted by a warm and welcoming entrance hallway with doglegged stairs leading to the first floor and a beautiful feature window. Also situated on the ground floor is a generous lounge/diner with feature fireplace and patio doors leading to the rear garden, two double bedrooms and a modern family bathroom with P shaped bath and over shower. The heart of the home is the spectacular modern and versatile kitchen which comprises of gas hob, double oven, dishwasher, washing machine and additional area currently utilised as a seating area but could quite easily be a dining or play area for children.