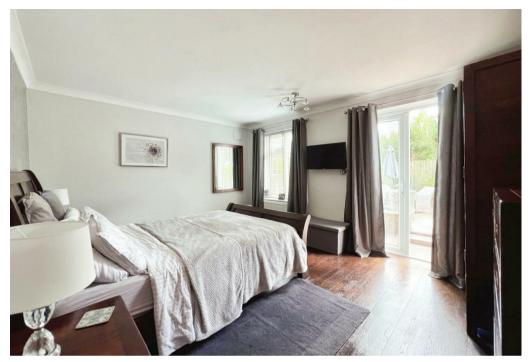

Upon entering the property you are greeted by a warm and welcoming entrance hallway with doglegged stairs leading to the first floor and a beautiful feature window. Also situated on the ground floor is a generous lounge/diner with feature fireplace and patio doors leading to the rear garden, two double bedrooms and a modern family bathroom with P shaped bath and over shower. The heart of the home is the spectacular modern and versatile kitchen which comprises of gas hob, double oven, dishwasher, washing machine and additional area currently utilised as a seating area but could quite easily be a dining or play area for children.