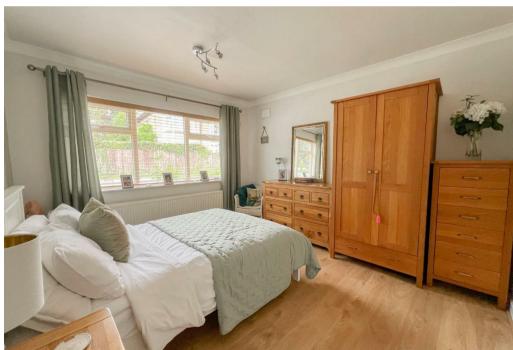

Upon entering the property you are greeted by a warm and welcoming entrance hallway with doglegged stairs leading to the first floor and a beautiful feature window. Also situated on the ground floor is a generous lounge/diner with feature fireplace and patio doors leading to the rear garden, two double bedrooms and a modern family bathroom with P shaped bath and over shower. The heart of the home is the spectacular modern and versatile kitchen which comprises of gas hob, double oven, dishwasher, washing machine and additional area currently utilised as a seating area but could quite easily be a dining or play area for children.