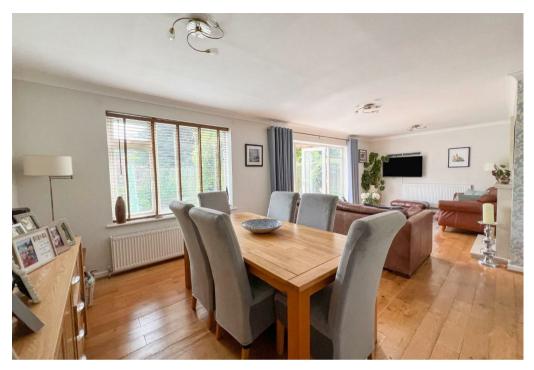

Upon entering the property you are greeted by a warm and welcoming entrance hallway with doglegged stairs leading to the first floor and a beautiful feature window. Also situated on the ground floor is a generous lounge/diner with feature fireplace and patio doors leading to the rear garden, two double bedrooms and a modern family bathroom with P shaped bath and over shower. The heart of the home is the spectacular modern and versatile kitchen which comprises of gas hob, double oven, dishwasher, washing machine and additional area currently utilised as a seating area but could quite easily be a dining or play area for children.