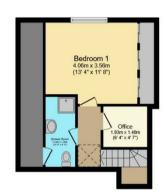

To the first floor is a further double bedroom, office space and spacious bathroom with shower.

Externally the property boasts a well maintained front garden, driveway with ample parking for multiple cars, double garage and a low maintenance and mature rear garden with decking area, patio and pond.

Offers Over £660,000

Ground Floor

Floor area 130.9 sq.m. (1,409 sq.ft.)

First Floor

Floor area 32.3 sq.m. (347 sq.ft.)

TOTAL: 163.2 sq.m. (1,756 sq.ft.)

This floor plan is for illustrative purposes only. It is not drawn to scale. Any measurements, floor areas (including any total floor area), openings and orientations are approximate. No details are guaranteed, they cannot be relied upon for any purpose and do not form any part of any agreement. No liability is taken for any error, omission or misstatement. A party must rely upon its own inspection(s). Powered by www.Propertybox.lo