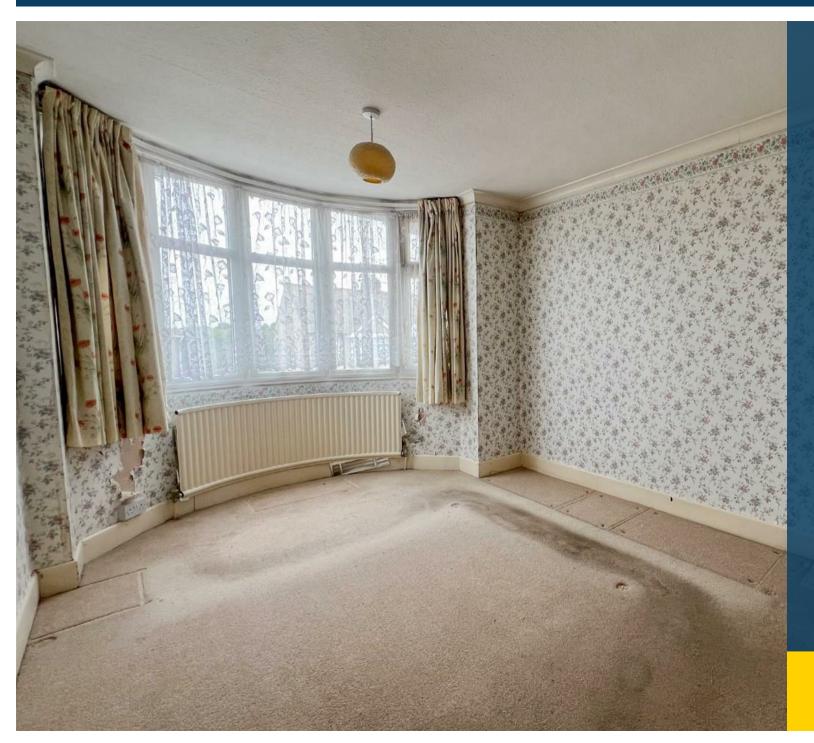

The ground floor accommodation on offer briefly comprises entrance hallway with stairs rising to the first floor, spacious lounge/diner with door leading to the rear garden, kitchen and outdoor W.C. To the first floor are two double bedrooms, one single bedroom and a modern family shower room.

## **Key Features**

- End-Terraced Family Home
- Traditional Double Bayed
- Three Bedrooms
- Lounge/Diner
- Modern Family Shower Room
- Driveway
- Highly Sought After Location
- Generous Garden
- In Need of Some Modernisation
- EPC TBC