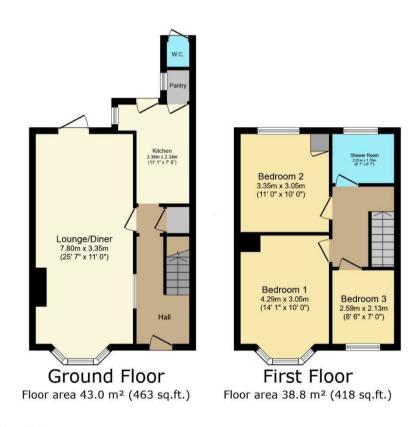

The ground floor accommodation on offer briefly comprises entrance hallway with stairs rising to the first floor, spacious lounge/diner with door leading to the rear garden, kitchen and outdoor W.C. To the first floor are two double bedrooms, one single bedroom and a modern family shower room.

£226,000

TOTAL: 81.8 m<sup>2</sup> (881 sq.ft.)

This floor plan is for illustrative purposes only. It is not drawn to scale. Any measurements, floor areas (including any total floor area), openings and orientations are approximate. No details are guaranteed, they cannot be relied upon for any purpose and do not form any part of any agreement. No liability is taken for any error, omission or misstatement. A party must rely upon its own inspection(s). Powered by www.Propertybox.io