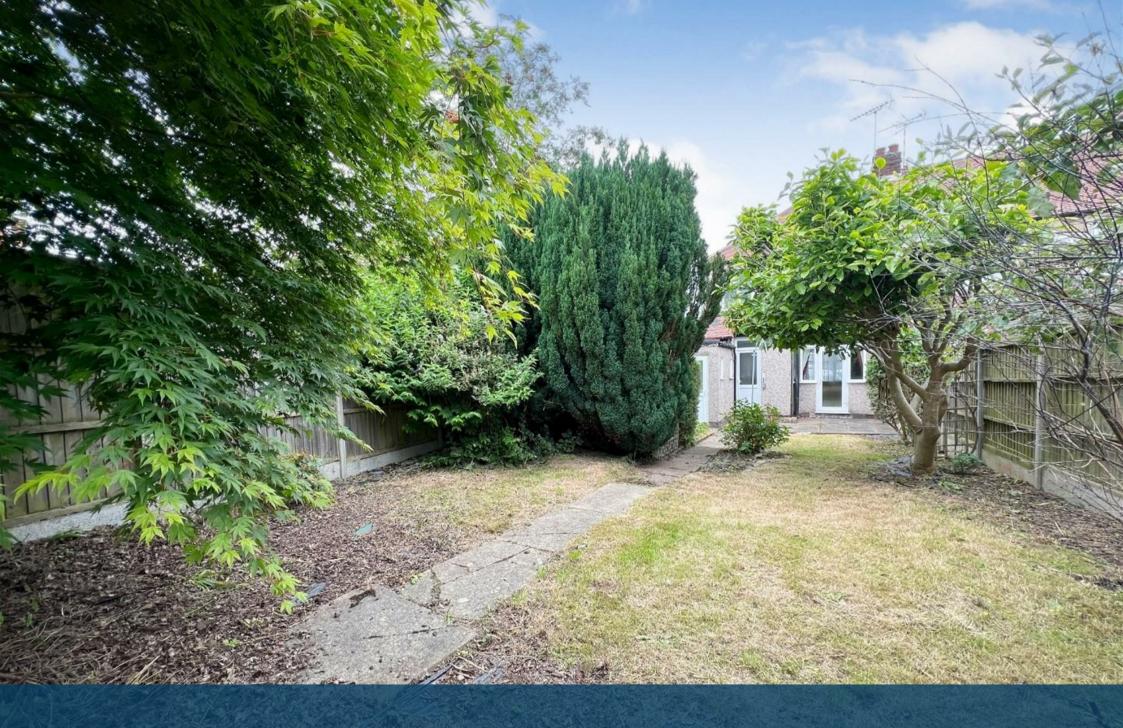

Externally the property boasts driveway, low maintenance front garden and a generous rear garden mostly laid to lawn with patio area.

Further benefits include double glazing throughout.