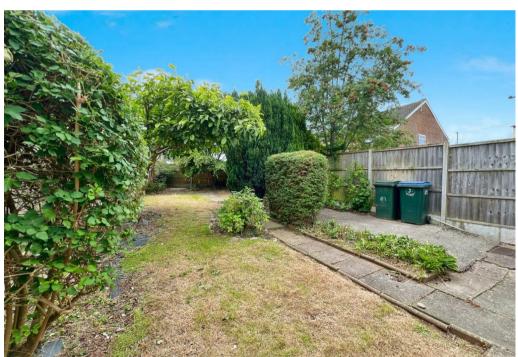

Externally the property boasts driveway, low maintenance front garden and a generous rear garden mostly laid to lawn with patio area.

Further benefits include double glazing throughout.